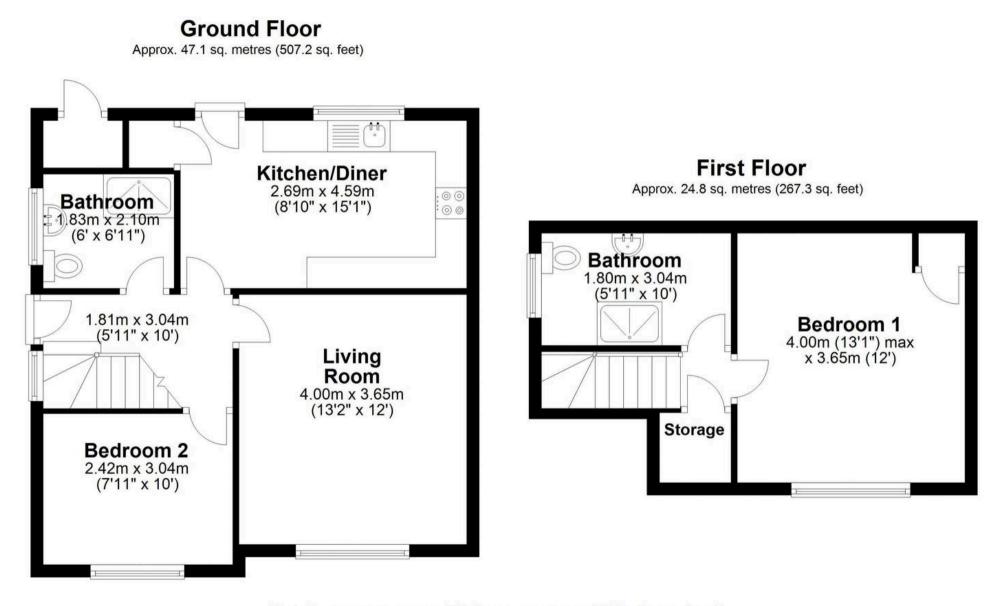

Eccleston Branch 265 The Green, Eccleston, PR7 5TF 01257 451673

Coppull Branch 244 Spendmore Lane, Coppull, PR7 5DE 01257 794588

www.hometruthslancs.co.uk office@hometruthslancs.co.uk

Total area: approx. 72.0 sq. metres (774.5 sq. feet) THIS FLOOR PLAN IS FOR ILLUSTRATION ONLY AND IS NOT A SCALE DRAWING Plan produced using PlanUp.