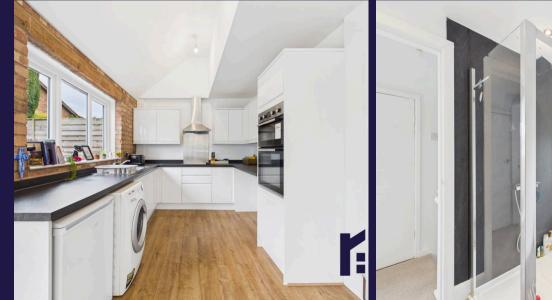

To the rear, the heart of the home has vaulted ceiling, plenty of room for both dining and comfortable furniture, patio doors to the garden and kitchen comprising a range of wall and base units including electric hob, oven & grill, slimline dishwasher and space, power and plumbing for additional appliances including the Worcester central heating boiler. Completing the ground floor is bedroom two.

Step outside into the rear garden with Indian stone lower terrace, middle terrace with lazy lawn and sunset terrace at the very top.

Back inside, stairs lead up to the first floor landing with bedroom one having vaulted ceiling and the bathroom comprising rainfall mixer shower in cubicle, wc and wash hand basin on vanity. Refurbished and delightfully remodelled two double bedroom semi detached property with ample parking and within easy reach of all village amenities. Available with no upward chain. Council Tax band: C