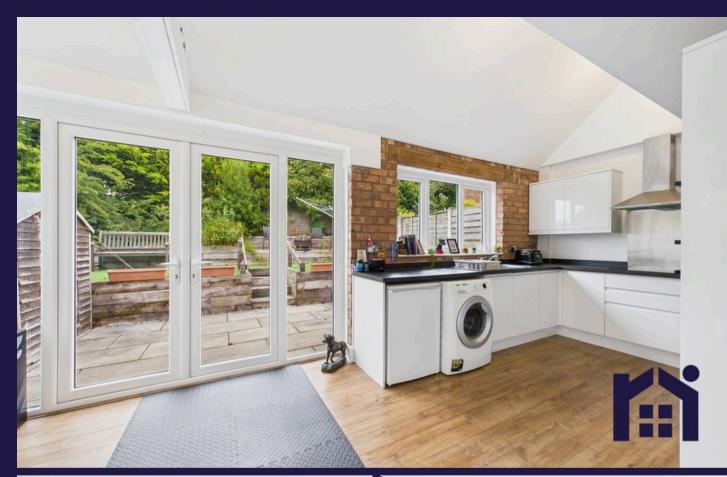

To the rear, the heart of the home has vaulted ceiling, plenty of room for both dining and comfortable furniture, patio doors to the garden and kitchen comprising a range of wall and base units including electric hob, oven & grill, slimline dishwasher and space, power and plumbing for additional appliances including the Worcester central heating boiler. Completing the ground floor is bedroom two.