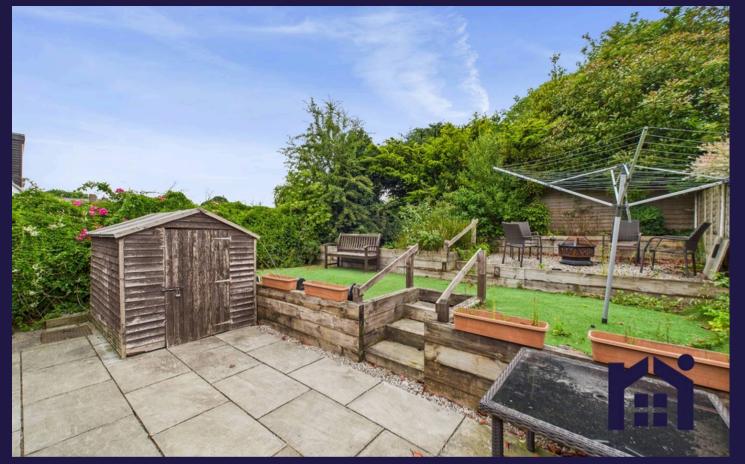

Step outside into the rear garden with Indian stone lower terrace, middle terrace with lazy lawn and sunset terrace at the very top.

Back inside, stairs lead up to the first floor landing with bedroom one having vaulted ceiling and the bathroom comprising rainfall mixer shower in cubicle, wc and wash hand basin on vanity. Refurbished and delightfully remodelled two double bedroom semi detached property with ample parking and within easy reach of all village amenities. Available with no upward chain. Council Tax band: C