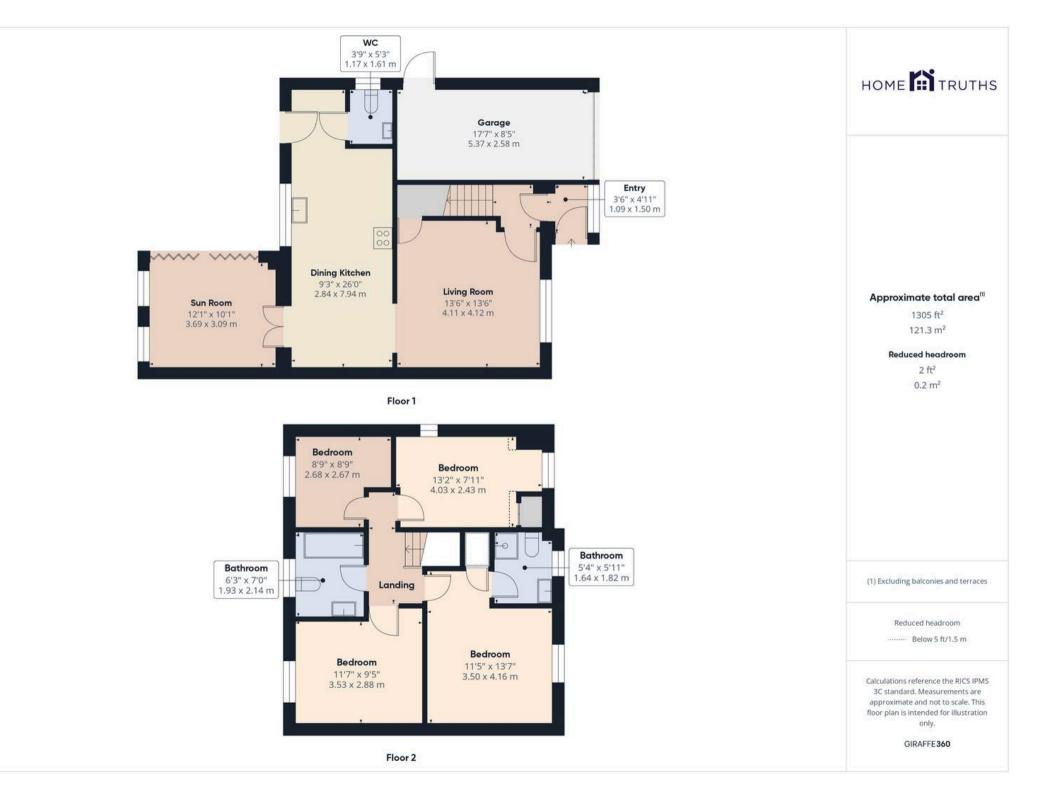

Redwood Drive, Chorley PR7 3BW

Beautifully presented and maintained four bedroom detached property with gorgeous garden room and open aspects to the rear. Offering over 1300 square feet of accommodation this is an excellent family home. To the front the tarmacadam driveway can accommodate two vehicles and leads past the manicured lawn to the garage and main entrance. Step into the vestibule and from there to the entrance hallway. The living room has wall mounted gas fire in hearth and an archway opening to the dining kitchen which comprises a range of wall and base units with silestone work surfaces and etched drainer. Integrated appliances by Neff include electric hob, extractor, oven, multi oven, refrigerator, freezer and dishwasher. Leading off is the cloakroom comprising wc, wash hand basin and ladder heated towel rail. The delightful garden room very much lives up to its name with bifold doors and Velux windows for plenty of natural light. Step outside into gorgeous private garden with lower Indian stone sun terrace and lawn bordered by mature planting. The garage benefits from power and light and also houses the Worcester central heating boiler. Back inside stairs lead up to the first floor landing with ladder access to the part boarded loft. Bedroom one has fitted wardrobes and en suite comprising mixer shower in cubicle, wc and wash hand basin in vanity. Bedrooms two and three are also doubles with the former overlooking parkland to the rear. with bedroom four a comfortable single. The family bathroom comprises bath with screen and mixer shower over, wc and wash hand basin on vanity.

Beautifully presented and maintained four bedroom detached property with gorgeous garden room and open aspects to the rear. With 1300 square feet of accommodation this is an excellent family home Council Tax band: D

Tenure: Leasehold

EPC Energy Efficiency Rating: C

EPC Environmental Impact Rating:

- Beautifully presented family home
- Four bedrooms
- Open aspects to the rear
- Over 1300 square feet of accommodation
- Virtual tour
- Within easy reach of amenities