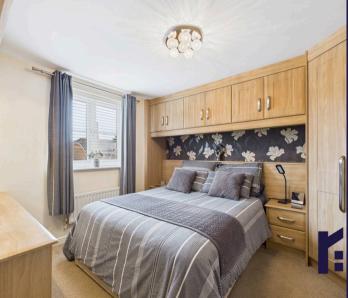

Redwood Drive, Chorley PR7 3BW

Beautifully presented and maintained four bedroom detached property with gorgeous garden room and open aspects to the rear. Offering over 1300 square feet of accommodation this is an excellent family home. To the front the tarmacadam driveway can accommodate two vehicles and leads past the manicured lawn to the garage and main entrance. Step into the vestibule and from there to the entrance hallway. The living room has wall mounted gas fire in hearth and an archway opening to the dining kitchen which comprises a range of wall and base units with silestone work surfaces and etched drainer. Integrated appliances by Neff include electric hob, extractor, oven, multi oven, refrigerator, freezer and dishwasher. Leading off is the cloakroom comprising wc, wash hand basin and ladder heated towel rail. The delightful garden room very much lives up to its name with bifold doors and Velux windows for plenty of natural light. Step outside into gorgeous private garden with lower Indian stone sun terrace and lawn bordered by mature planting. The garage benefits from power and light and also houses the Worcester central heating boiler. Back inside stairs lead up to the first floor landing with ladder access to the part boarded loft. Bedroom one has fitted wardrobes and en suite comprising mixer shower in cubicle, wc and wash hand basin in vanity. Bedrooms two and three are also doubles with the former overlooking parkland to the rear. with bedroom four a comfortable single. The family bathroom comprises bath with screen and mixer shower over, wc and wash hand basin on vanity.