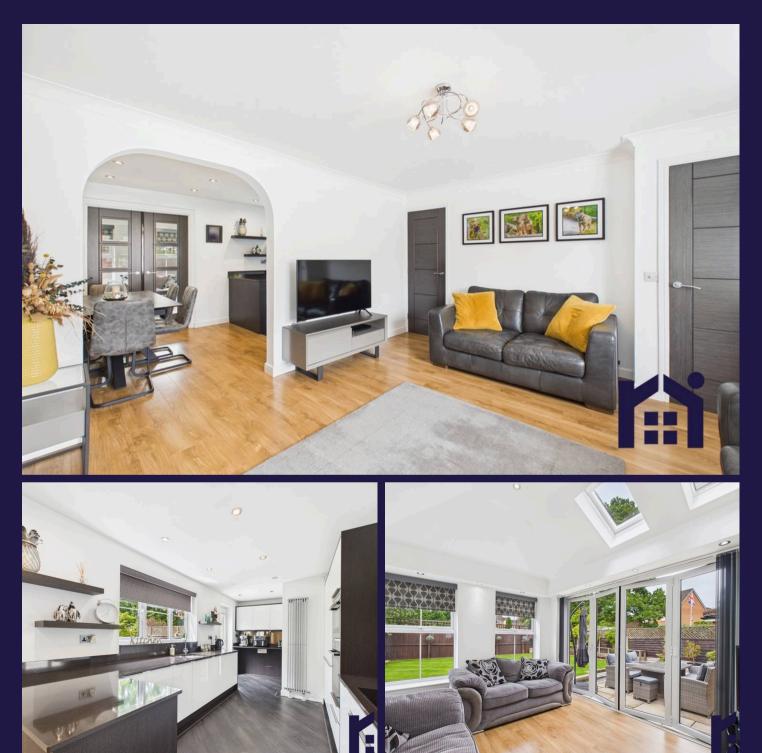

Redwood Drive, Chorley PR7 3BW

Beautifully presented and maintained four bedroom detached property with gorgeous garden room and open aspects to the rear. Offering over 1300 square feet of accommodation this is an excellent family home. To the front the tarmacadam driveway can accommodate two vehicles and leads past the manicured lawn to the garage and main entrance. Step into the vestibule and from there to the entrance hallway. The living room has wall mounted gas fire in hearth and an archway opening to the dining kitchen which comprises a range of wall and base units with silestone work surfaces and etched drainer. Integrated appliances by Neff include electric hob, extractor, oven, multi oven, refrigerator, freezer and dishwasher. Leading off is the cloakroom comprising wc, wash hand basin and ladder heated towel rail. The delightful garden room very much lives up to its name with bifold doors and Velux windows for plenty of natural light. Step outside into gorgeous private garden with lower Indian stone sun terrace and lawn bordered by mature planting. The garage benefits from power and light and also houses the Worcester central heating boiler. Back inside stairs lead up to the first floor landing with ladder access to the part boarded loft. Bedroom one has fitted wardrobes and en suite comprising mixer shower in cubicle, wc and wash hand basin in vanity. Bedrooms two and three are also doubles with the former overlooking parkland to the rear. with bedroom four a comfortable single. The family bathroom comprises bath with screen and mixer shower over, wc and wash hand basin on vanity.