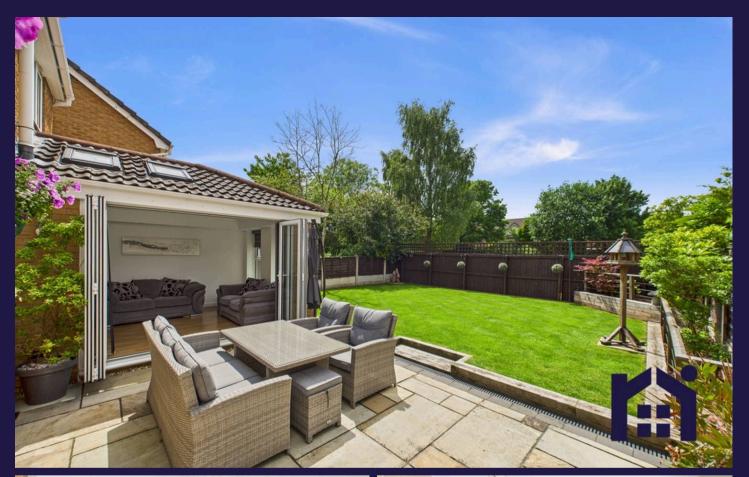

Redwood Drive, Chorley PR7 3BW

Beautifully presented and maintained four bedroom detached property with gorgeous garden room and open aspects to the rear. Offering over 1300 square feet of accommodation this is an excellent family home. To the front the tarmacadam driveway can accommodate two vehicles and leads past the manicured lawn to the garage and main entrance. Step into the vestibule and from there to the entrance hallway. The living room has wall mounted gas fire in hearth and an archway opening to the dining kitchen which comprises a range of wall and base units with silestone work surfaces and etched drainer. Integrated appliances by Neff include electric hob, extractor, oven, multi oven, refrigerator, freezer and dishwasher. Leading off is the cloakroom comprising wc, wash hand basin and ladder heated towel rail. The delightful garden room very much lives up to its name with bifold doors and Velux windows for plenty of natural light. Step outside into gorgeous private garden with lower Indian stone sun terrace and lawn bordered by mature planting. The garage benefits from power and light and also houses the Worcester central heating boiler. Back inside stairs lead up to the first floor landing with ladder access to the part boarded loft. Bedroom one has fitted wardrobes and en suite comprising mixer shower in cubicle, wc and wash hand basin in vanity. Bedrooms two and three are also doubles with the former overlooking parkland to the rear. with bedroom four a comfortable single. The family bathroom comprises bath with screen and mixer shower over, wc and wash hand basin on vanity.