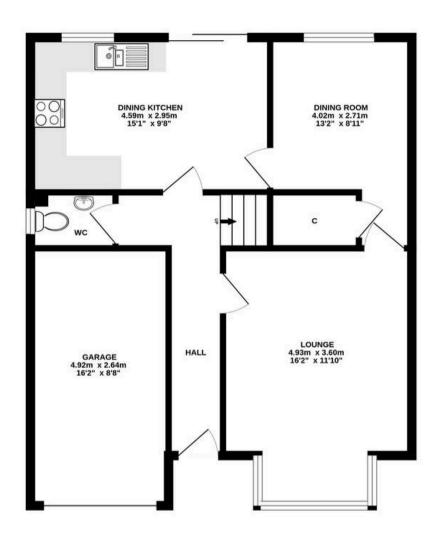

GROUND FLOOR 1ST FLOOR

## ALL MEASUREMENTS TAKEN AT WIDEST POINT.

Whilst every attempt has been made to ensure the accuracy of the floorplan contained here, measurements of doors, windows, rooms and any other items are approximate and no responsibility is taken for any error, omission or mis-statement. This plan is for illustrative purposes only and should be used as such by any prospective purchaser. The services, systems and appliances shown have not been tested and no guarantee as to their operability or efficiency can be given.

Made with Metropix ©2025