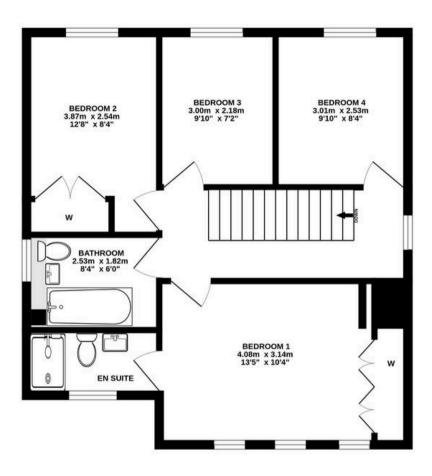

GROUND FLOOR 1ST FLOOR

## ALL MEASUREMENTS TAKEN AT WIDEST POINT.

Whilst every attempt has been made to ensure the accuracy of the floorplan contained here, measurements of doors, windows, rooms and any other items are approximate and no responsibility is taken for any error, omission or mis-statement. This plan is for illustrative purposes only and should be used as such by any prospective purchaser. The services, systems and appliances shown have not been tested and no guarantee as to their operability or efficiency can be given.

Made with Metropix ©2025