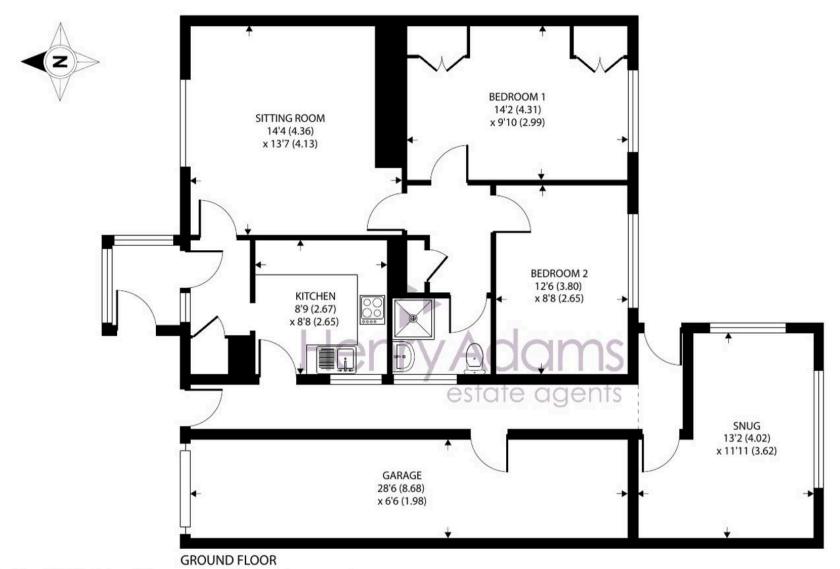

## Oxford Drive, Bognor Regis

Approximate Area = 951 sq ft / 88.3 sq m Garage = 187 sq ft / 17.3 sq m Total = 1138 sq ft / 105.6 sq m

For identification only - Not to scale

Floor plan produced in accordance with RICS Property Measurement 2nd Edition, Incorporating International Property Measurement Standards (IPMS2 Residential). © nichecom 2025. Produced for Henry Adams. REF: 1311974