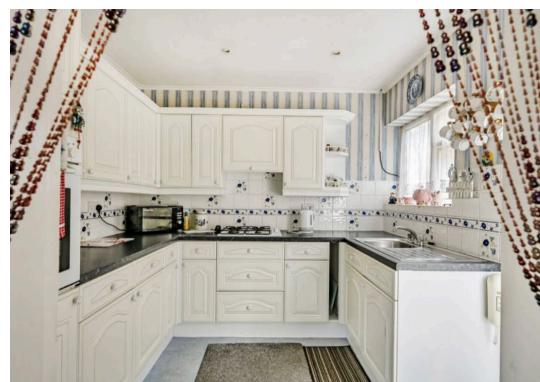

Welcome to this charming 1960's semi-detached bungalow located in the desirable West Meads area.

As you step inside, you're greeted by a spacious hallway, cosy sitting/dining room where you can unwind after a long day or entertain friends and family. The fully fitted kitchen has space for white goods and door to the passage way leading to the garage and extended sun room.