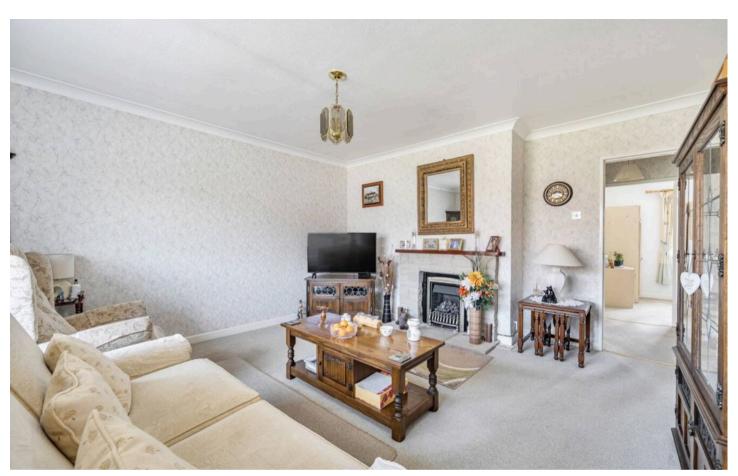

Welcome to this charming 1960's semi-detached bungalow located in the desirable West Meads area.

As you step inside, you're greeted by a spacious hallway, cosy sitting/dining room where you can unwind after a long day or entertain friends and family. The fully fitted kitchen has space for white goods and door to the passage way leading to the garage and extended sun room.