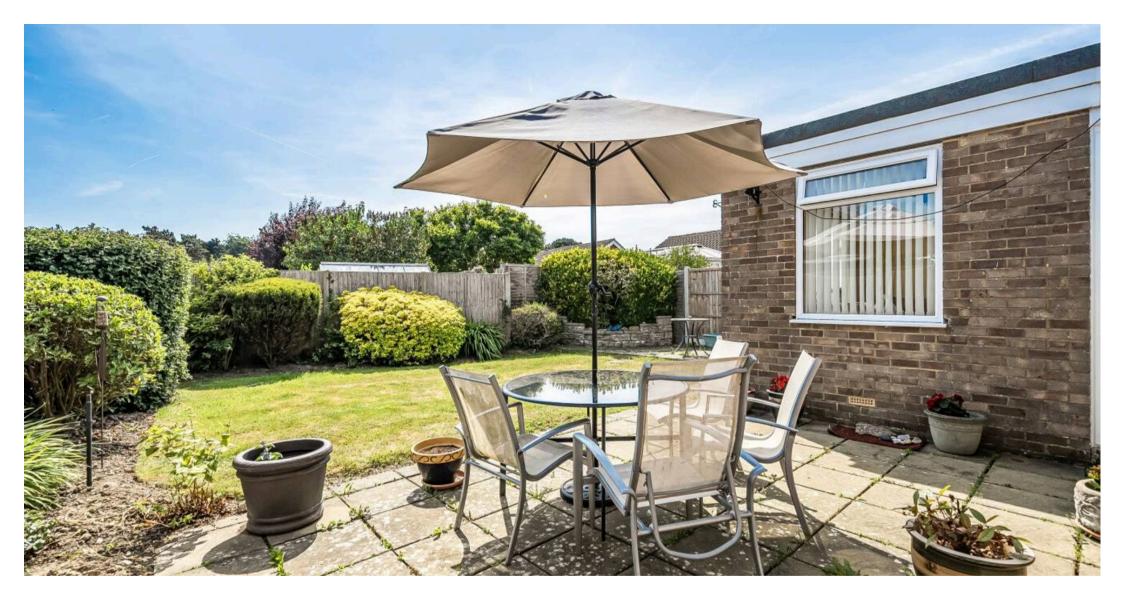

Welcome to this charming 1960's semi-detached bungalow located in the desirable West Meads area.

As you step inside, you're greeted by a spacious hallway, cosy sitting/dining room where you can unwind after a long day or entertain friends and family. The fully fitted kitchen has space for white goods and door to the passage way leading to the garage and extended sun room.

This bungalow boasts two spacious double bedrooms, the principal bedroom has a range of fitted furniture. If you need to work from home or just looking for a bright spot to enjoy your garden the sun room extension is perfect. The property also features a modern fitted shower room, ensuring that your morning routine runs smoothly.

A real bonus is the tandem garage with utilities, providing ample storage space or the perfect workshop for those DIY enthusiasts, with a driveway offering offroad parking.

Located in the sought-after West Meads area, you'll find yourself close to local amenities, schools, and transportation links, making it a convenient spot for both work and play. This lovely 2-bedroom bungalow offers a cosy retreat in a prime location, ready for someone to make it their own. Don't miss out on this gem of a property, where comfort and convenience meet in the heart of West Meads. Schedule a viewing today and see for yourself why this bungalow is the perfect place to call home.