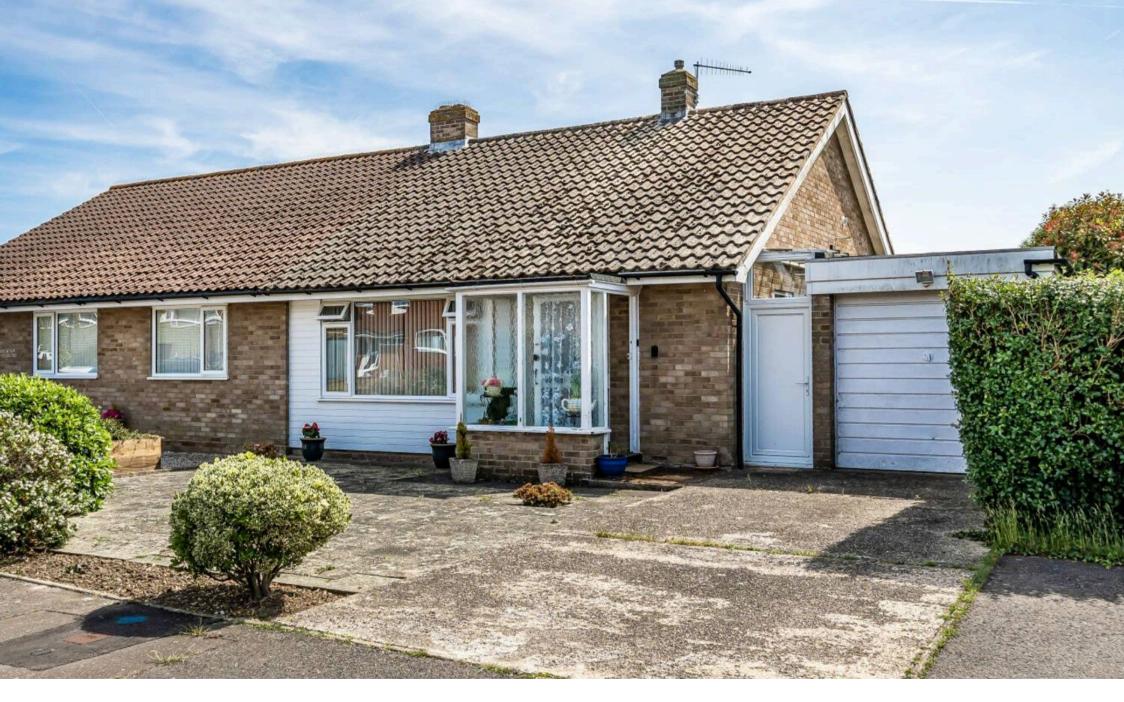

31 Oxford Drive, West Meads Guide Price £325,000

## 31 Oxford Drive

- Semi-Detached 1960's Bungalow
- Sought After West Meads Location
- Sitting / Dining Room
- Fitted Kitchen
- 2 Double Bedrooms
- Sun Room / Office
- Tandem Garage with Utilities
- Driveway with Off Road Parking
- Modern Fitted Shower Room

Welcome to this charming 1960's semi-detached bungalow located in the desirable West Meads area.

As you step inside, you're greeted by a spacious hallway, cosy sitting/dining room where you can unwind after a long day or entertain friends and family. The fully fitted kitchen has space for white goods and door to the passage way leading to the garage and extended sun room.

Located in the sought-after West Meads area, you'll find yourself close to local amenities, schools, and transportation links, making it a convenient spot for both work and play. This lovely 2-bedroom bungalow offers a cosy retreat in a prime location, ready for someone to make it their own. Don't miss out on this gem of a property, where comfort and convenience meet in the heart of West Meads. Schedule a viewing today and see for yourself why this bungalow is the perfect place to call home.