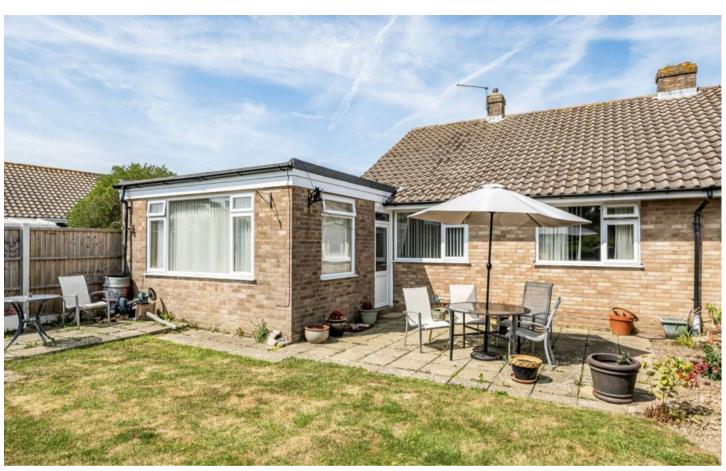

Welcome to this charming 1960's semi-detached bungalow located in the desirable West Meads area.

As you step inside, you're greeted by a spacious hallway, cosy sitting/dining room where you can unwind after a long day or entertain friends and family. The fully fitted kitchen has space for white goods and door to the passage way leading to the garage and extended sun room.

A real bonus is the tandem garage with utilities, providing ample storage space or the perfect workshop for those DIY enthusiasts, with a driveway offering offroad parking.