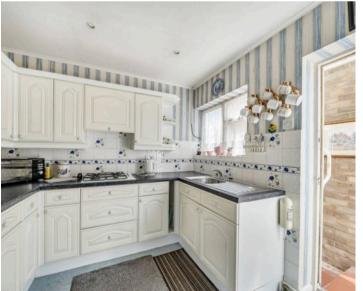

Welcome to this charming 1960's semi-detached bungalow located in the desirable West Meads area.

As you step inside, you're greeted by a spacious hallway, cosy sitting/dining room where you can unwind after a long day or entertain friends and family. The fully fitted kitchen has space for white goods and door to the passage way leading to the garage and extended sun room.