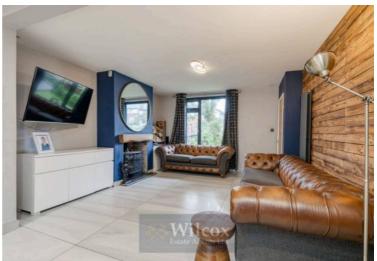

### Sitting Room

17' 6" x 29' 6" (5.33m x 9.00m)

Double glazed windows to the front and rear aspects, partially vaulted roof, inglenook fireplace with open fire, exposed brick chimney breast with original bread oven. Doors to adjoining rooms and opening to: