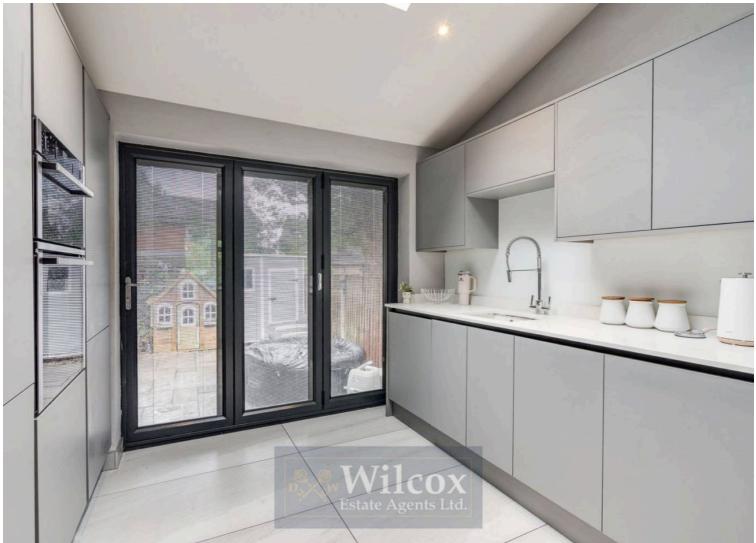

# 32 Balcary Grove, Bolton

£165,000 Leasehold

Four double bedroom modern terrace property • Modern matt grey kitchen with granite worksurfaces • Neff integrated applicances in the kitchen • Modern three piece bathroom with Jacuzzi bath for two people • Multifuel burner in the lounge area • Bi-fold doors with perfect fit blinds in the kitchen • Indian stone patio in rear garden • Solid oak doors throughout the property • Walking distance to great schools both primary and secondary • Two

# Kitchen/Dining Room

17' 7" x 21' 10" (5.35m x 6.66m)

The dining area has double glazed window to the front aspect, double glazed French doors opening to the rear garden and a bespoke staircase