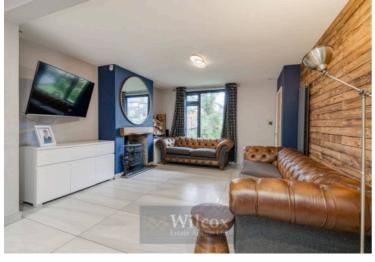

### Sitting Room

17' 6" x 29' 6" (5.33m x 9.00m)

Double glazed windows to the front and rear aspects, partially vaulted roof, inglenook fireplace with open fire, exposed brick chimney breast with original bread oven. Doors to adjoining rooms and opening to: