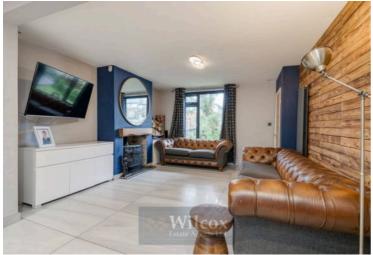

### Sitting Room

17' 6" x 29' 6" (5.33m x 9.00m)

Double glazed windows to the front and rear aspects, partially vaulted roof, inglenook fireplace with open fire, exposed brick chimney breast with original bread oven. Doors to adjoining rooms and opening to: