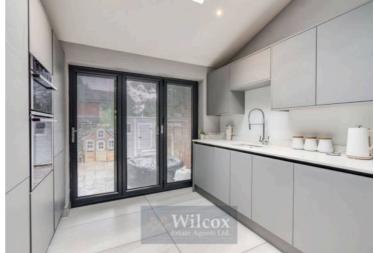

# Kitchen/Dining Room

17' 7" x 21' 10" (5.35m x 6.66m)

The dining area has double glazed window to the front aspect, double glazed French doors opening to the rear garden and a bespoke staircase