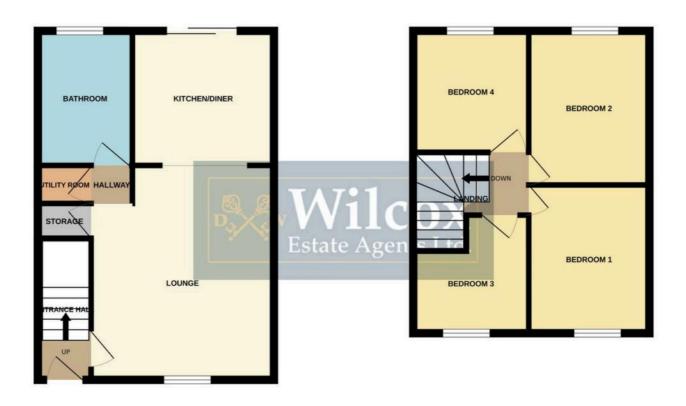

### Storage Room

7' 8" x 7' 10" (2.34m x 2.39m)

Fitted with handmade base and eye level units with quartz worktop space over, Blanco ceramic sink and [space and plumbing for washing GROUND FLOOR 1ST FLOOR

Whilst every attempt has been made to ensure the accuracy of the floorplan contained here, measurements of doors, windows, rooms and any other items are approximate and no responsibility is taken for any error, omission or mis-statement. This plan is for flustrative purposes only and should be used as such by any prospective purchaser. The services, systems and appliances shown have not been tested and no guarantee as to their operations or efficiency can be given.