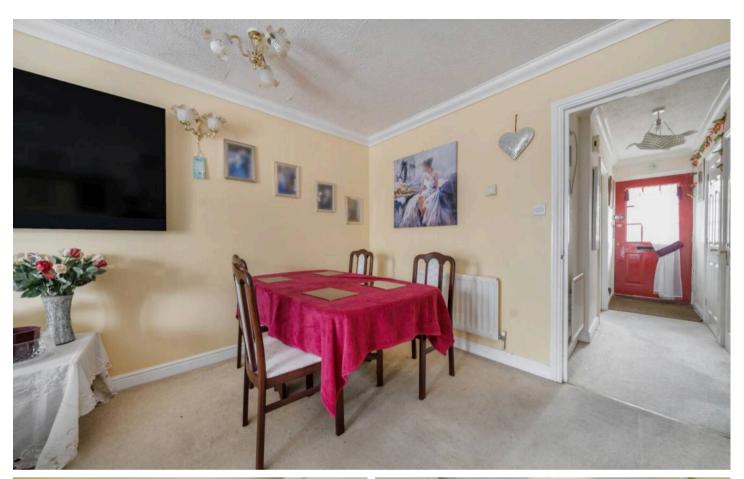

Upon entering, you are greeted by an entrance hall with stairs to upper floors, a separate WC, a large cupboard under the stairs and doors leading to the reception room and the kitchen. The kitchen is fully fitted with a window to the front of the building. The spacious reception room has French doors opening onto the garden and there is ample space for a dining area. There are also two large storage cupboards