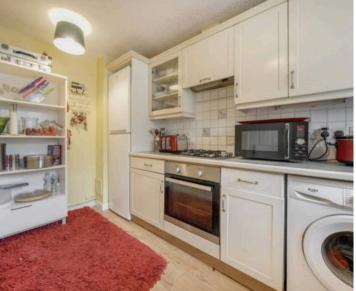

Upon entering, you are greeted by an entrance hall with stairs to upper floors, a separate WC, a large cupboard under the stairs and doors leading to the reception room and the kitchen. The kitchen is fully fitted with a window to the front of the building. The spacious reception room has French doors opening onto the garden and there is ample space for a dining area. There are also two large storage cupboards