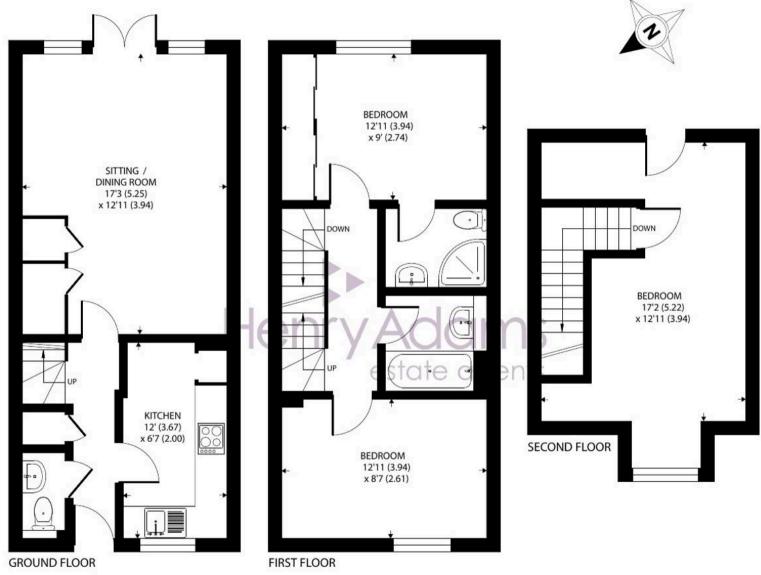

## 3 Pebble Cottages

Three bedroom terraced house located less than a mile from Pagham beach.

- Three Storey Town House
- Mews Style Development
- Large Reception Room
- Fitted Kitchen
- Downstairs Cloakroom
- Principal Bedroom with En-suite Shower Room
- Two Further Bedrooms
- Two Parking Spaces
- Garden
- Less than a mile from the Beach

A great three bedroom terraced house set within a charming mews style development. With three storeys, this property boasts generous living space and two allocated parking spaces for added convenience.

Upon entering, you are greeted by an entrance hall with stairs to upper floors, a separate WC, a large cupboard under the stairs and doors leading to the reception room and the kitchen. The kitchen is fully fitted with a window to the front of the building. The spacious reception room has French doors opening onto the garden and there is ample space for a dining area. There are also two large storage cupboards

Ascend to the first floor where you will find the principal bedroom, complete with an en-suite shower room.

There is a family bathroom and a further bedroom on this floor.

Cont ...

## Mill Park Road, Bognor Regis

Approximate Area = 978 sq ft / 90.8 sq m

For identification only - Not to scale

Floor plan produced in accordance with RICS Property Measurement 2nd Edition, Incorporating International Property Measurement Standards (IPMS2 Residential). © nichecom 2025. Produced for Henry Adams. REF: 1303824

Further stairs lead to the top floor bedroom.

The property is located less than a mile from Pagham beach.

In conclusion, this three bedroom terraced house presents a great opportunity to own a piece of coastal living in a sought-after location.