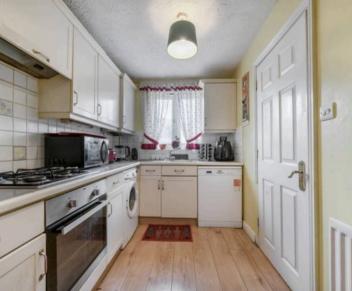

Upon entering, you are greeted by an entrance hall with stairs to upper floors, a separate WC, a large cupboard under the stairs and doors leading to the reception room and the kitchen. The kitchen is fully fitted with a window to the front of the building. The spacious reception room has French doors opening onto the garden and there is ample space for a dining area. There are also two large storage cupboards