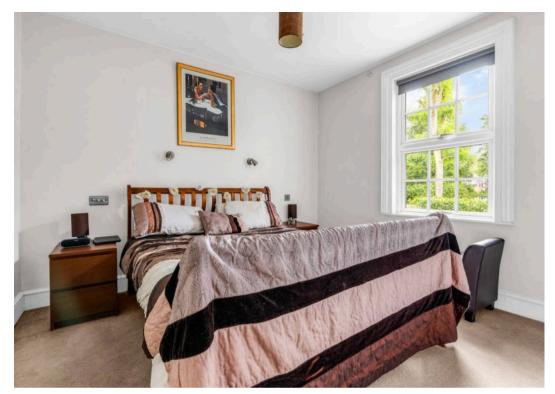

#### **Bedroom One**

12' 1" x 10' 11" (3.69m x 3.32m)

With double glazed sash window to front aspect, radiator, built in storage cupboard.