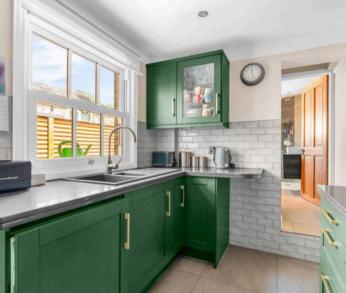

#### Kitchen

With double glazed sash window and door to the rear garden. Fitted with a range of wall and base storage units with Quartz work surfaces over incorporating a sink and drainer unit, integrated appliances, tiled splash back areas, tiled flooring, steps up to: