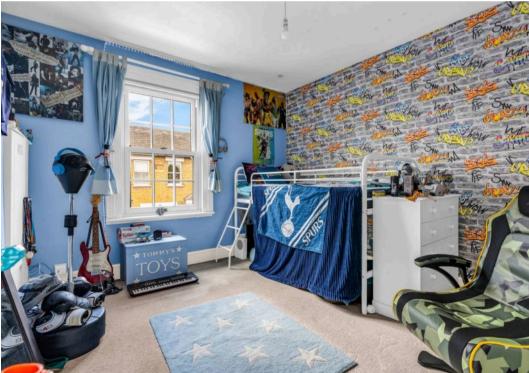

# Bedroom Two

11' 4" x 10' 11" (3.45m x 3.33m)

With double glazed sash window to rear aspect, radiator, fitted wardrobe cupboards.

# **Bedroom Three**

7' 5" x 10' 1" (2.27m x 3.07m)

With double glazed sash window to side aspect, radiator, wood effect flooring.