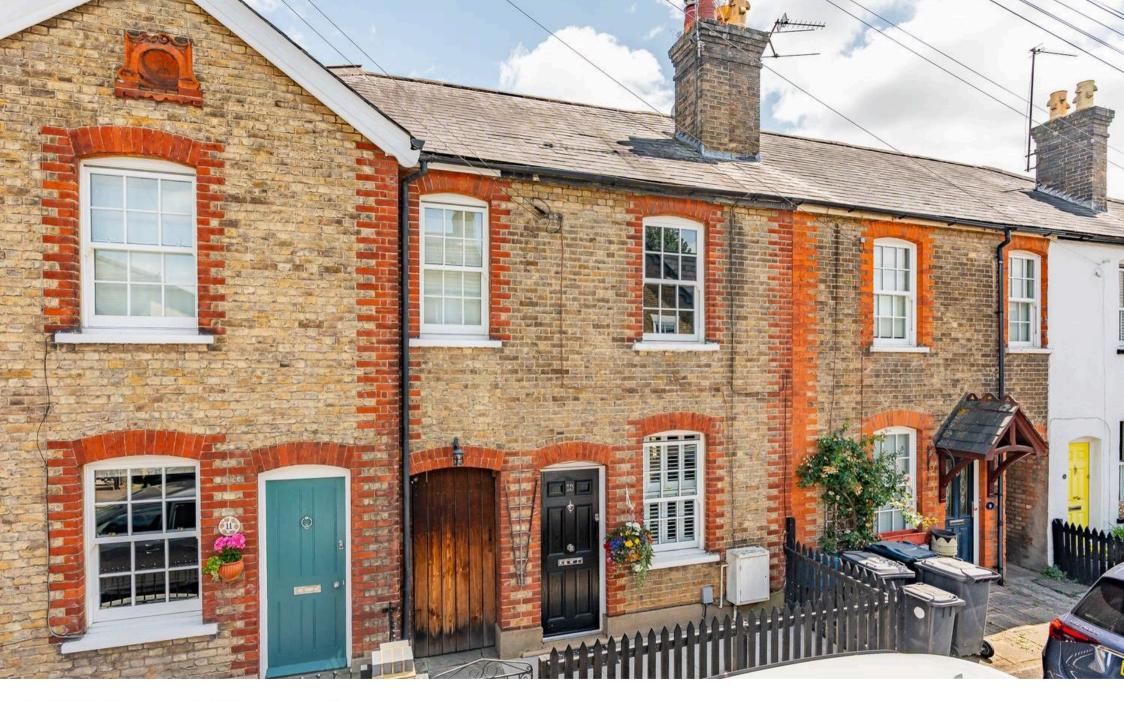

# Elliot Heath

10 Gladstone Road, WARE

Guide Price £500,000

# 10 Gladstone Road

WARE, Ware

Charming 3-bed Victorian cottage in Ware, mixing period & modern features. Benefits incl. fireplace, wood burner, sash windows, gas heating. Low maintenance gardens. Near amenities & train station.

# FRONT GARDEN

The front garden is paved with gated access to the rear garden.

# REAR GARDEN

The low maintenance rear garden is laid with paving and artificial lawn.