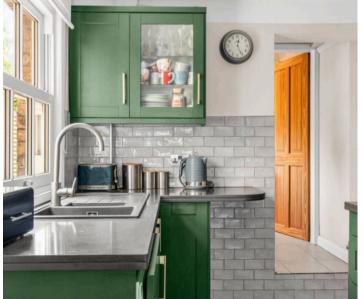

#### Kitchen

With double glazed sash window and door to the rear garden. Fitted with a range of wall and base storage units with Quartz work surfaces over incorporating a sink and drainer unit, integrated appliances, tiled splash back areas, tiled flooring, steps up to: