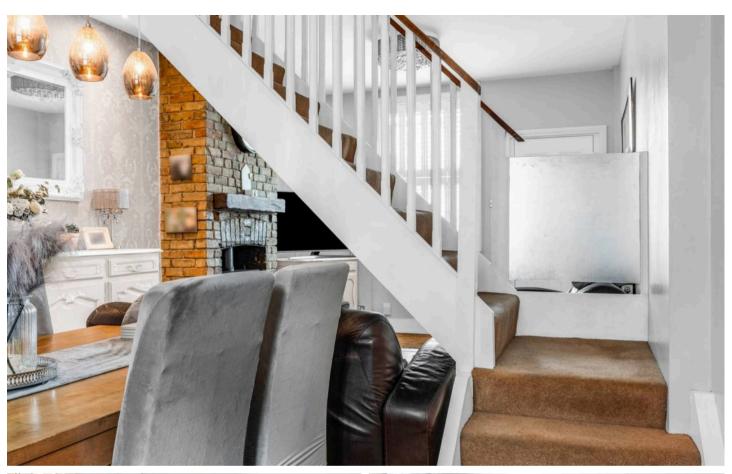

# **Living Room**

With double glazed sash window to front aspect with fitted shutters, radiator, wood flooring, attractive brick fireplace with wood burning stove, open to:

## **Dining Room**

With double glazed sash window to rear aspect with fitted shutters, radiator, wood flooring, stairs rising to first floor landing, door to: