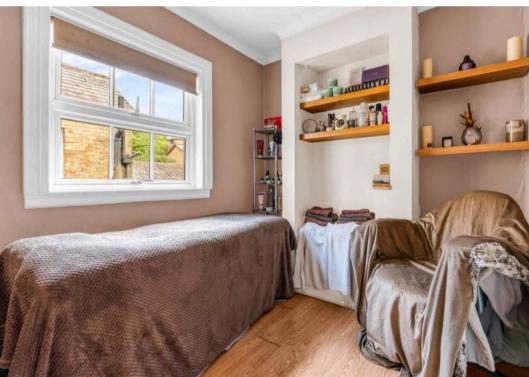

# **Bedroom Three**

7' 5" x 10' 1" (2.27m x 3.07m)

With double glazed sash window to side aspect, radiator, wood effect flooring.