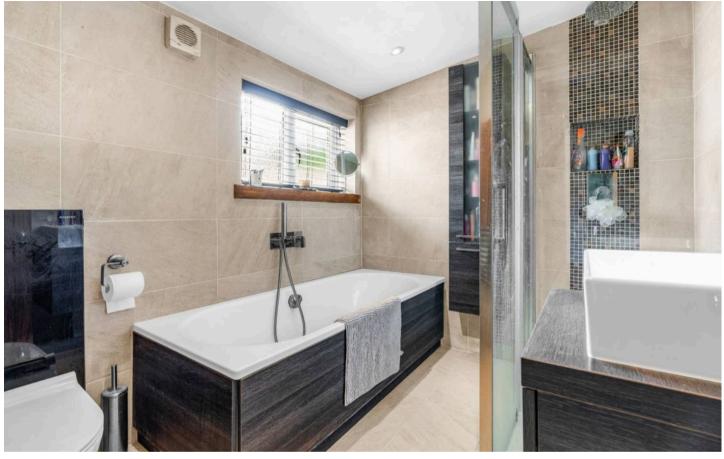

#### **Bathroom**

With double glazed window to side aspect with obscure glass. Fitted with a suite comprising panel enclosed bath, separate large walk in shower, vanity unit with inset wash hand basin, concealed cistern wc, fully tiled, heated towel rail.