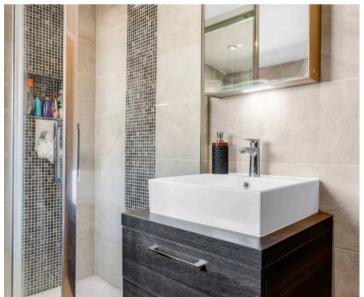

#### **Bathroom**

With double glazed window to side aspect with obscure glass. Fitted with a suite comprising panel enclosed bath, separate large walk in shower, vanity unit with inset wash hand basin, concealed cistern wc, fully tiled, heated towel rail.