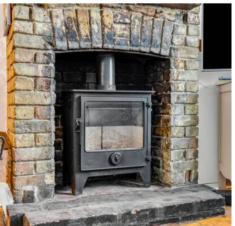

# **Living Room**

With double glazed sash window to front aspect with fitted shutters, radiator, wood flooring, attractive brick fireplace with wood burning stove, open to: