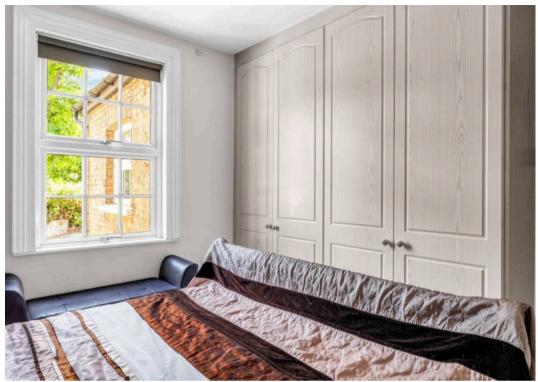

# Bedroom Two

11' 4" x 10' 11" (3.45m x 3.33m)

With double glazed sash window to rear aspect, radiator, fitted wardrobe cupboards.

# **Bedroom Three**

7' 5" x 10' 1" (2.27m x 3.07m)

With double glazed sash window to side aspect, radiator, wood effect flooring.