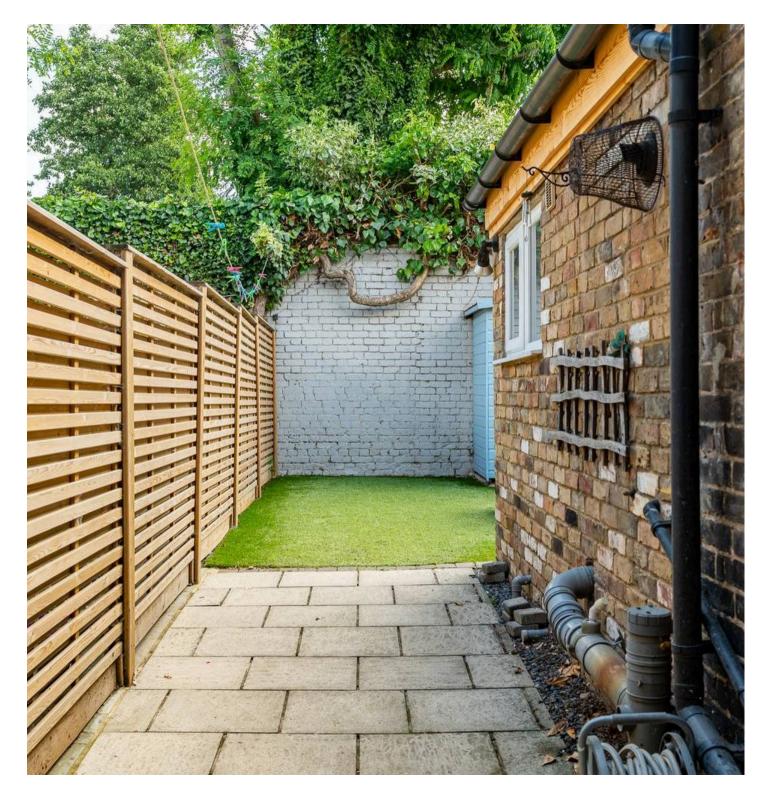

# REAR GARDEN

The low maintenance rear garden is laid with paving and artificial lawn.