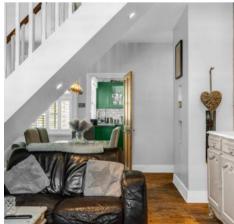

### Living/Dining Room

12' 1" x 25' 4" (3.69m x 7.73m)

## **Dining Room**

With double glazed sash window to rear aspect with fitted shutters, radiator, wood flooring, stairs rising to first floor landing, door to: