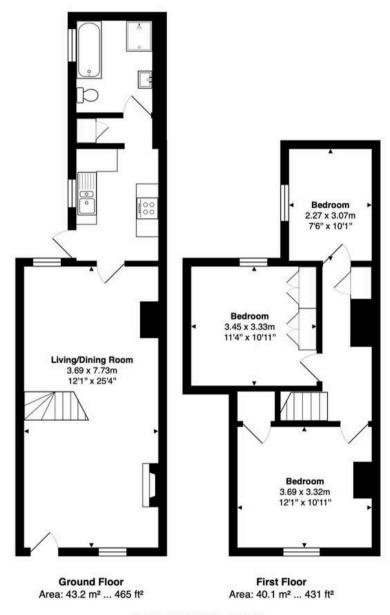

Council Tax band: C

Tenure: Freehold

Total Area: 83.3 m2 ... 896 ft2

### Living/Dining Room

12' 1" x 25' 4" (3.69m x 7.73m)

#### **Bedroom One**

12' 1" x 10' 11" (3.69m x 3.32m)

With double glazed sash window to front aspect, radiator, built in storage cupboard.

# Bedroom Two

11' 4" x 10' 11" (3.45m x 3.33m)

With double glazed sash window to rear aspect, radiator, fitted wardrobe cupboards.

# **Bedroom Three**

7' 5" x 10' 1" (2.27m x 3.07m)

With double glazed sash window to side aspect, radiator, wood effect flooring.