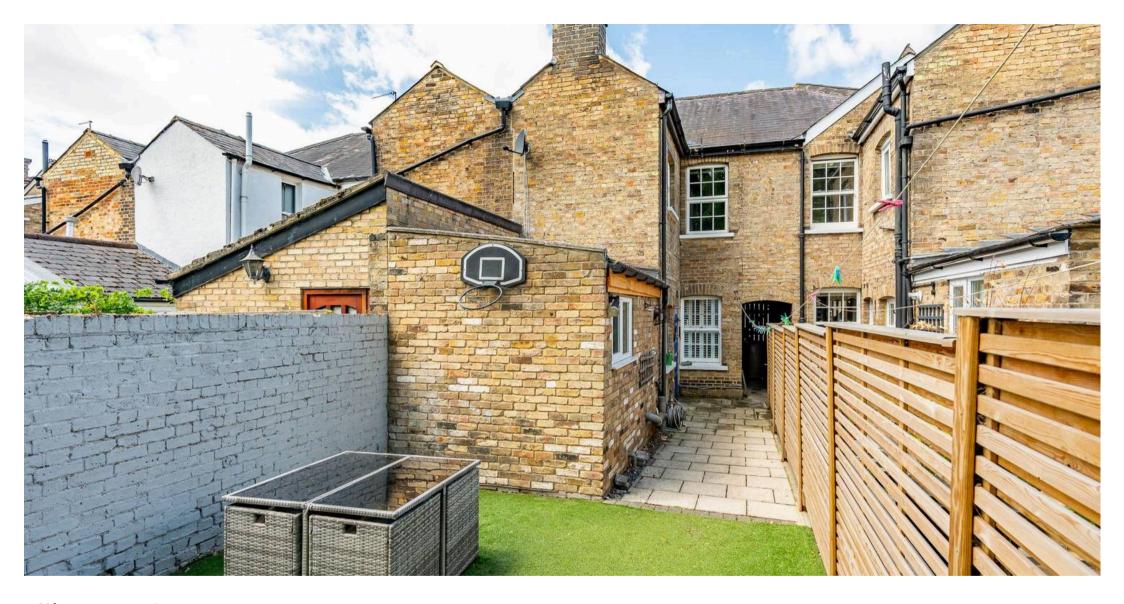

# REAR GARDEN

The low maintenance rear garden is laid with paving and artificial lawn.