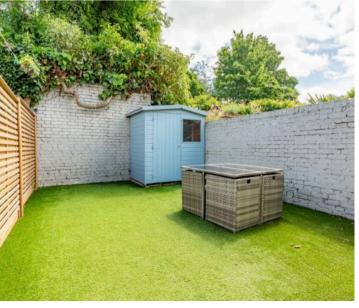

# REAR GARDEN

The low maintenance rear garden is laid with paving and artificial lawn.