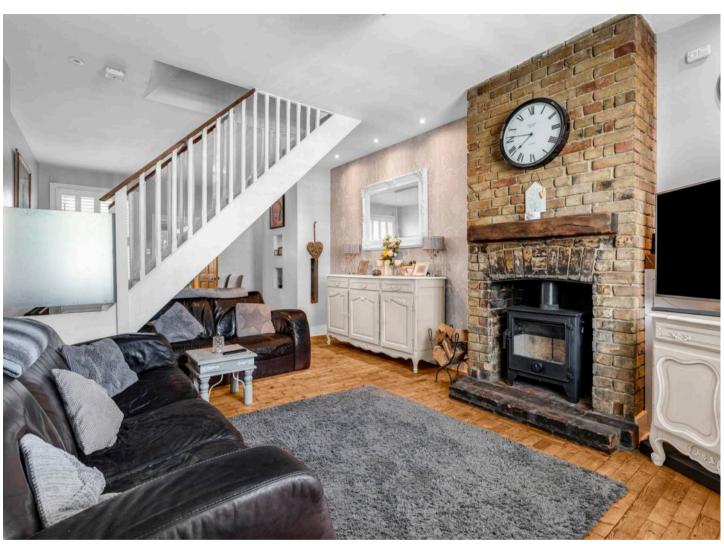

### Living/Dining Room

12' 1" x 25' 4" (3.69m x 7.73m)

# **Living Room**

With double glazed sash window to front aspect with fitted shutters, radiator, wood flooring, attractive brick fireplace with wood burning stove, open to:

## **Dining Room**

With double glazed sash window to rear aspect with fitted shutters, radiator, wood flooring, stairs rising to first floor landing, door to: