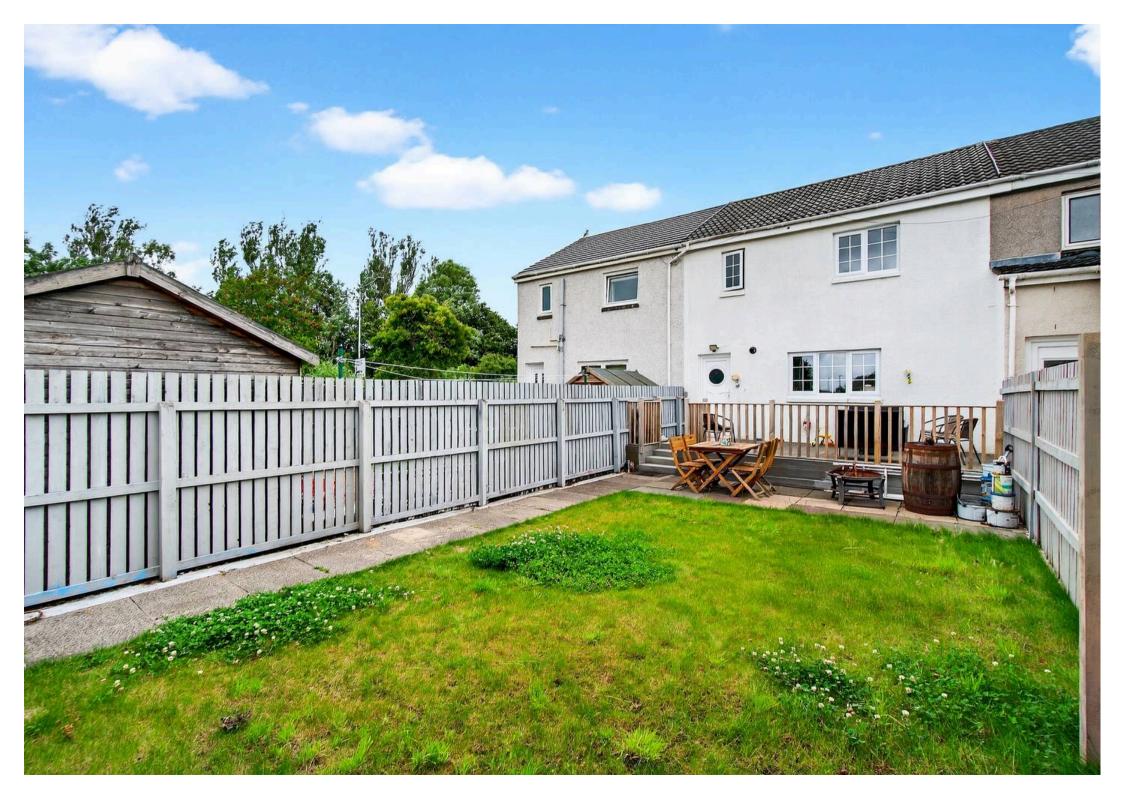

Tenure: Freehold

EPC Energy Efficiency Rating: C

EPC Environmental Impact Rating: C

- Bright and airy lounge overlooking the front garden.
- Modern fitted kitchen with direct access to the rear garden.
- Two spacious double bedrooms with ample natural light and modern décor.
- Contemporary family bathroom with stylish tiling and a three-piece suite.
- Welcoming entrance hallway offering good storage and flow throughout the home.
- Fully enclosed front and rear gardens, ideal for outdoor dining or children's play.
- On-street parking available directly to the front of the property.
- Well-presented throughout, ideal for first-time buyers or downsizers.
- Popular residential location, close to local schools, shops, and Prestwick town centre.
- Low-maintenance rear garden with patio and lawn areas for year-round enjoyment.