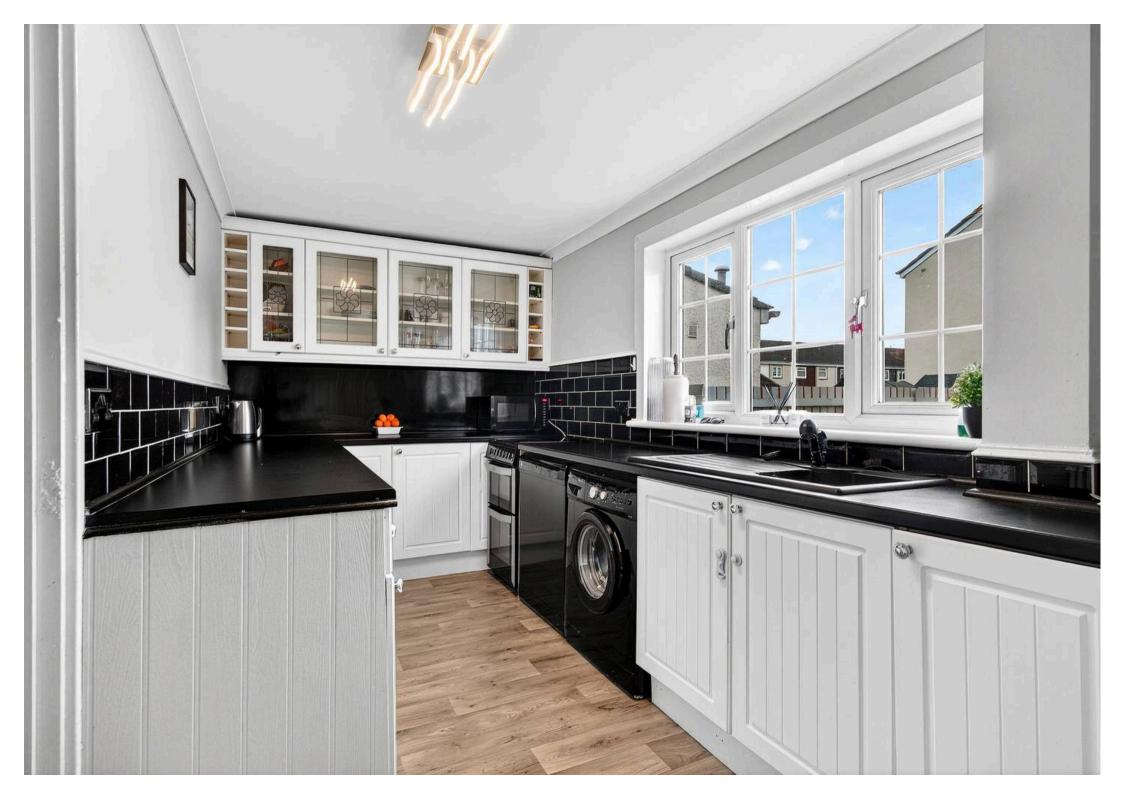

Tenure: Freehold

EPC Energy Efficiency Rating: C

EPC Environmental Impact Rating: C

- Bright and airy lounge overlooking the front garden.
- Modern fitted kitchen with direct access to the rear garden.
- Two spacious double bedrooms with ample natural light and modern décor.
- Contemporary family bathroom with stylish tiling and a three-piece suite.
- Welcoming entrance hallway offering good storage and flow throughout the home.
- Fully enclosed front and rear gardens, ideal for outdoor dining or children's play.
- On-street parking available directly to the front of the property.
- Well-presented throughout, ideal for first-time buyers or downsizers.
- Popular residential location, close to local schools, shops, and Prestwick town centre.
- Low-maintenance rear garden with patio and lawn areas for year-round enjoyment.