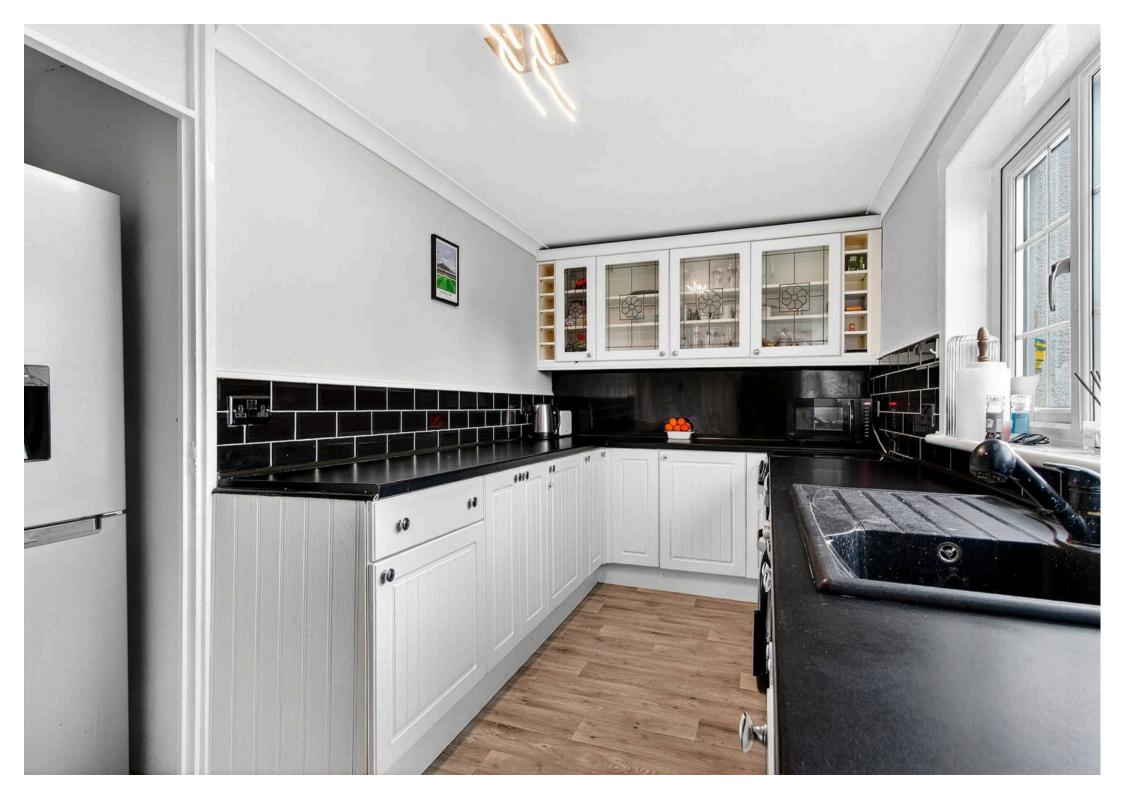

Tenure: Freehold

EPC Energy Efficiency Rating: C

EPC Environmental Impact Rating: C

- Bright and airy lounge overlooking the front garden.
- Modern fitted kitchen with direct access to the rear garden.
- Two spacious double bedrooms with ample natural light and modern décor.
- Contemporary family bathroom with stylish tiling and a three-piece suite.
- Welcoming entrance hallway offering good storage and flow throughout the home.
- Fully enclosed front and rear gardens, ideal for outdoor dining or children's play.
- On-street parking available directly to the front of the property.
- Well-presented throughout, ideal for first-time buyers or downsizers.
- Popular residential location, close to local schools, shops, and Prestwick town centre.
- Low-maintenance rear garden with patio and lawn areas for year-round enjoyment.