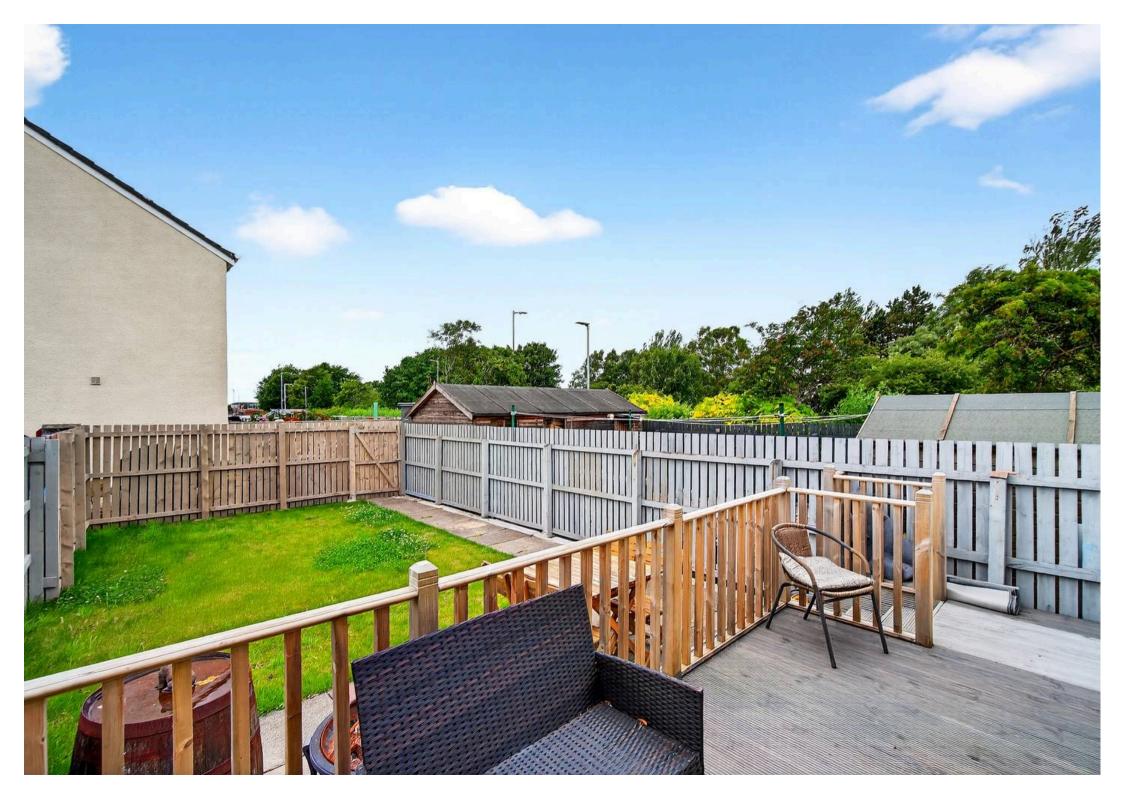

Tenure: Freehold

EPC Energy Efficiency Rating: C

EPC Environmental Impact Rating: C

- Bright and airy lounge overlooking the front garden.
- Modern fitted kitchen with direct access to the rear garden.
- Two spacious double bedrooms with ample natural light and modern décor.
- Contemporary family bathroom with stylish tiling and a three-piece suite.
- Welcoming entrance hallway offering good storage and flow throughout the home.
- Fully enclosed front and rear gardens, ideal for outdoor dining or children's play.
- On-street parking available directly to the front of the property.
- Well-presented throughout, ideal for first-time buyers or downsizers.
- Popular residential location, close to local schools, shops, and Prestwick town centre.
- Low-maintenance rear garden with patio and lawn areas for year-round enjoyment.