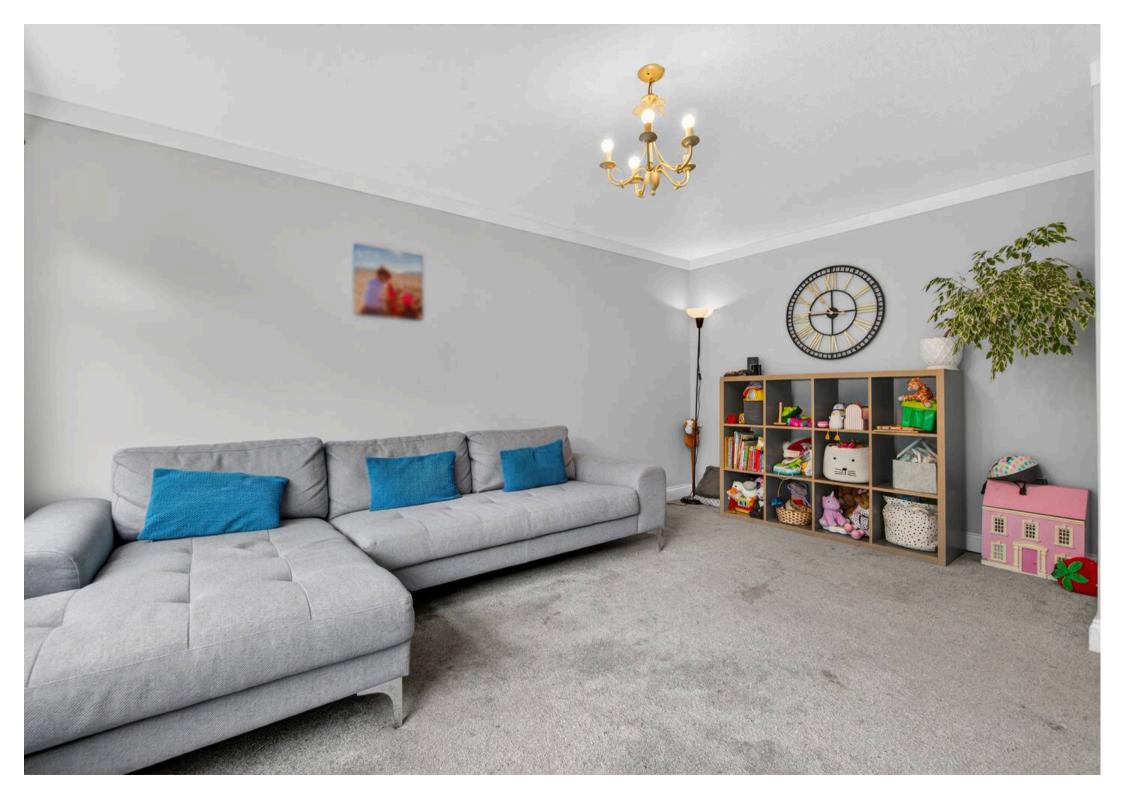

Tenure: Freehold

EPC Energy Efficiency Rating: C

EPC Environmental Impact Rating: C

- Bright and airy lounge overlooking the front garden.
- Modern fitted kitchen with direct access to the rear garden.
- Two spacious double bedrooms with ample natural light and modern décor.
- Contemporary family bathroom with stylish tiling and a three-piece suite.
- Welcoming entrance hallway offering good storage and flow throughout the home.
- Fully enclosed front and rear gardens, ideal for outdoor dining or children's play.
- On-street parking available directly to the front of the property.
- Well-presented throughout, ideal for first-time buyers or downsizers.
- Popular residential location, close to local schools, shops, and Prestwick town centre.
- Low-maintenance rear garden with patio and lawn areas for year-round enjoyment.