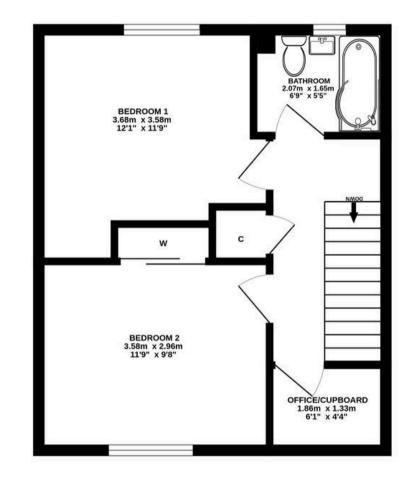

0 2

REAR VESTIBULI

С

HALL

KITCHEN 4.46m x 3.22m 14'8" x 10'7"

LOUNGE 4.50m x 3.53m 14'9" x 11'7"

 $\begin{array}{c} 0 \\ 0 \\ 0 \\ 0 \\ 0 \\ 0 \\ \end{array}$ 

Whilst every attempt has been made to ensure the accuracy of the floorplan contained here, measurements of doors, windows, rooms and any other items are approximate and no responsibility is taken for any error, omission or mis-statement. This plan is for illustrative purposes only and should be used as such by any prospective purchaser. The services, systems and appliances shown have not been tested and no guarantee as to their operability or efficiency can be given. Made with Metropix ©2025