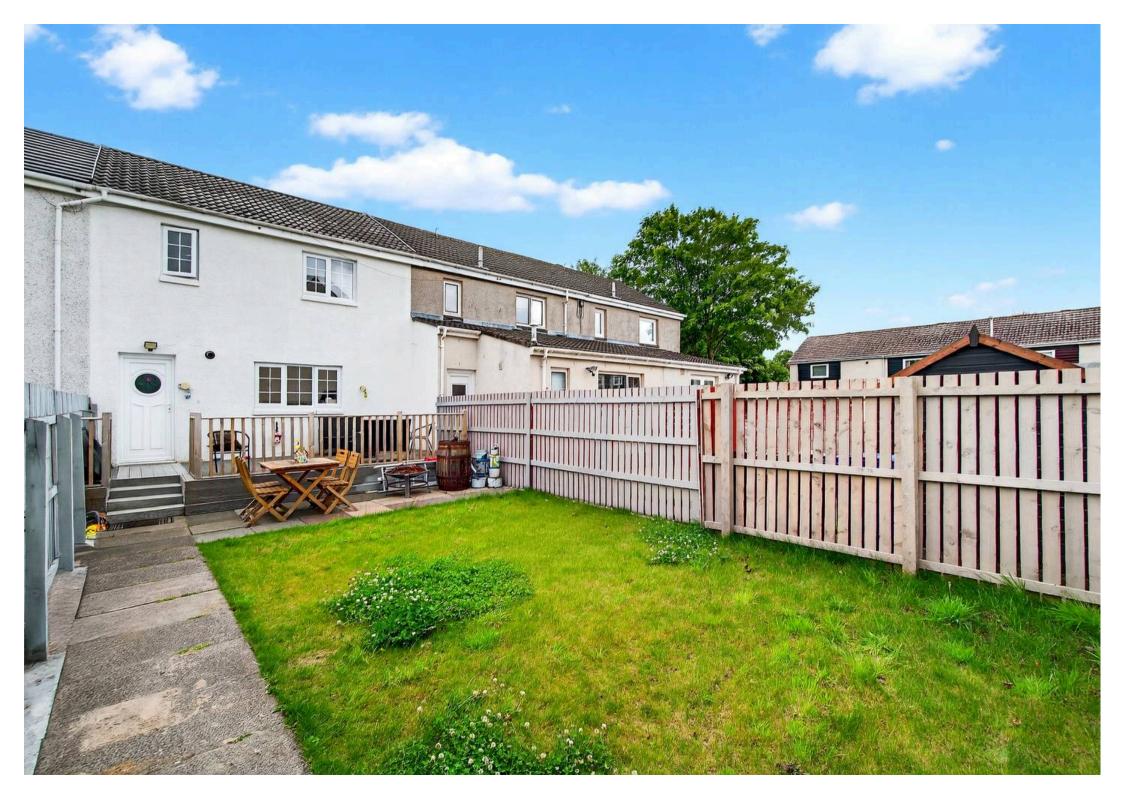

Tenure: Freehold

EPC Energy Efficiency Rating: C

EPC Environmental Impact Rating: C

- Bright and airy lounge overlooking the front garden.
- Modern fitted kitchen with direct access to the rear garden.
- Two spacious double bedrooms with ample natural light and modern décor.
- Contemporary family bathroom with stylish tiling and a three-piece suite.
- Welcoming entrance hallway offering good storage and flow throughout the home.
- Fully enclosed front and rear gardens, ideal for outdoor dining or children's play.
- On-street parking available directly to the front of the property.
- Well-presented throughout, ideal for first-time buyers or downsizers.
- Popular residential location, close to local schools, shops, and Prestwick town centre.
- Low-maintenance rear garden with patio and lawn areas for year-round enjoyment.