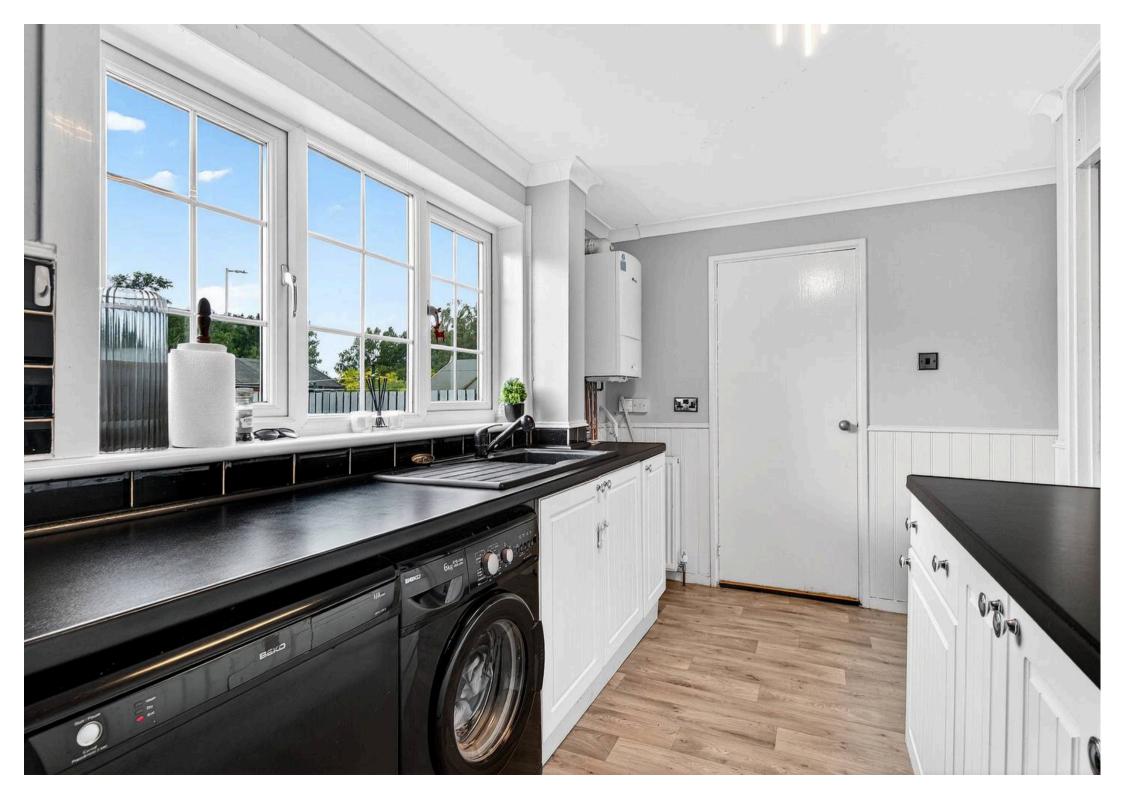

Tenure: Freehold

EPC Energy Efficiency Rating: C

EPC Environmental Impact Rating: C

- Bright and airy lounge overlooking the front garden.
- Modern fitted kitchen with direct access to the rear garden.
- Two spacious double bedrooms with ample natural light and modern décor.
- Contemporary family bathroom with stylish tiling and a three-piece suite.
- Welcoming entrance hallway offering good storage and flow throughout the home.
- Fully enclosed front and rear gardens, ideal for outdoor dining or children's play.
- On-street parking available directly to the front of the property.
- Well-presented throughout, ideal for first-time buyers or downsizers.
- Popular residential location, close to local schools, shops, and Prestwick town centre.
- Low-maintenance rear garden with patio and lawn areas for year-round enjoyment.