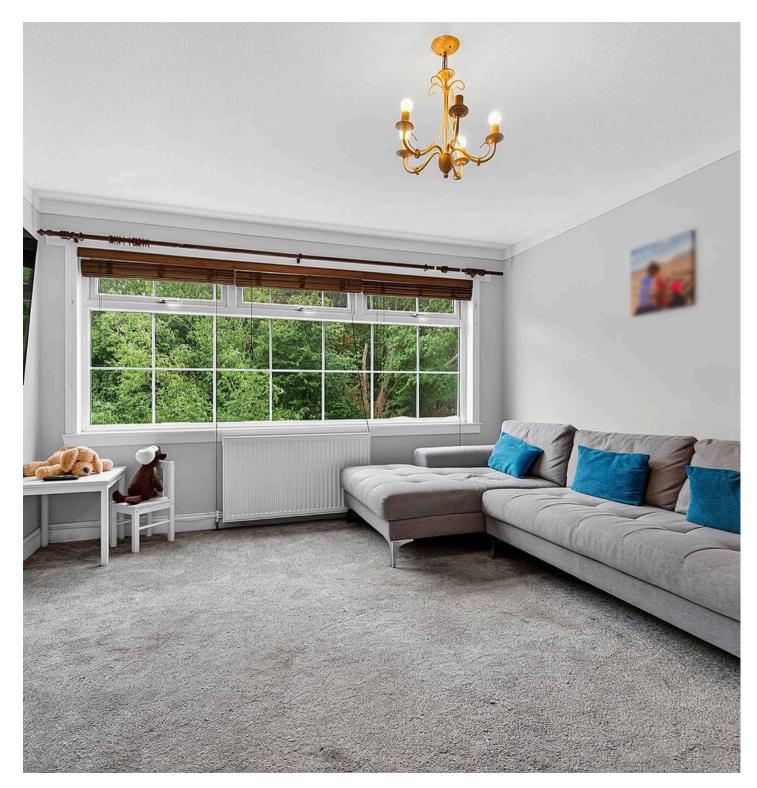

Tenure: Freehold

EPC Energy Efficiency Rating: C

EPC Environmental Impact Rating: C

- Bright and airy lounge overlooking the front garden.
- Modern fitted kitchen with direct access to the rear garden.
- Two spacious double bedrooms with ample natural light and modern décor.
- Contemporary family bathroom with stylish tiling and a three-piece suite.
- Welcoming entrance hallway offering good storage and flow throughout the home.
- Fully enclosed front and rear gardens, ideal for outdoor dining or children's play.
- On-street parking available directly to the front of the property.
- Well-presented throughout, ideal for first-time buyers or downsizers.
- Popular residential location, close to local schools, shops, and Prestwick town centre.
- Low-maintenance rear garden with patio and lawn areas for year-round enjoyment.