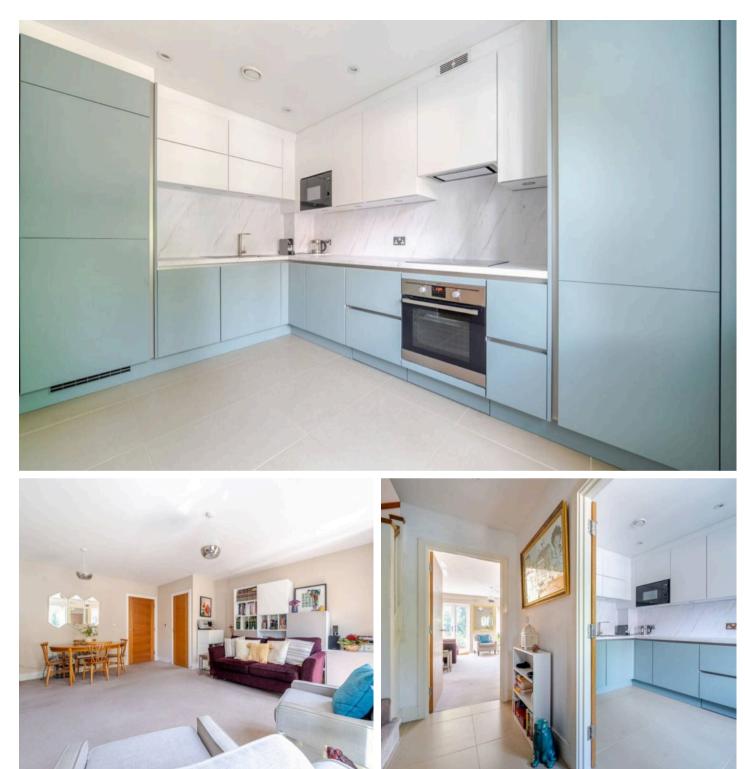

The front door to the house opens to an entrance hall leading to all ground floor rooms. To one side is the sleek and fully integrated kitchen with space for a small table and chairs. Also accessed from the hallway is a cloakroom and then a door to the wonderful reception room. This features double French doors to the garden and includes a a large walk-in storage cupboard.