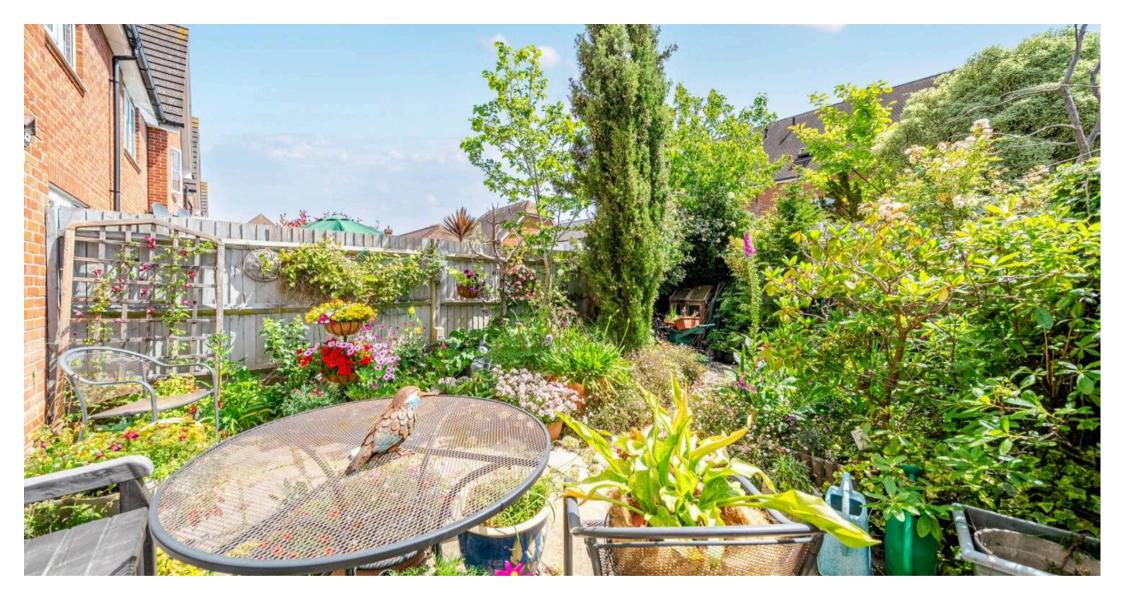

Outside, the pretty garden is largely paved.

**GROUND FLOOR** 

**FIRST FLOOR** 

Edwin Close, Bognor Regis

Approximate Area = 926 sq ft / 86 sq m

For identification only - Not to scale

Floor plan produced in accordance with RICS Property Measurement 2nd Edition, Incorporating International Property Measurement Standards (IPMS2 Residential). © nichecom 2025. Produced for Henry Adams. REF: 1310763 In conclusion, this three bedroom end of terrace house represents a rare opportunity to acquire a stylish and impeccable residence in a desirable location.