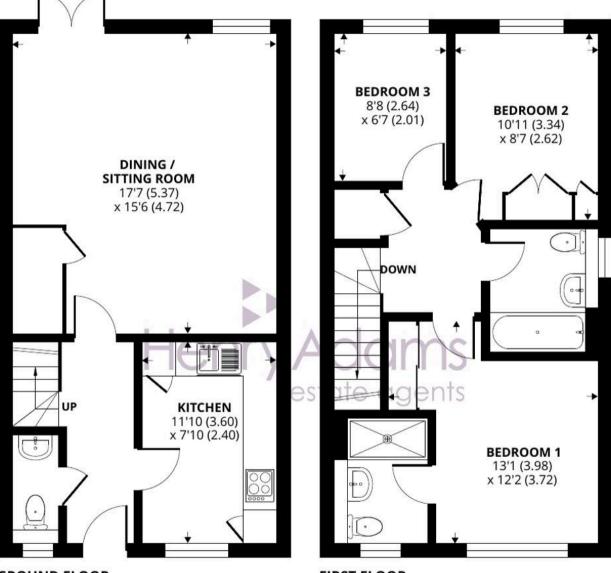

Outside, the pretty garden is largely paved.

**GROUND FLOOR** 

**FIRST FLOOR** 

Edwin Close, Bognor Regis

Approximate Area = 926 sq ft / 86 sq m

For identification only - Not to scale

Floor plan produced in accordance with RICS Property Measurement 2nd Edition, Incorporating International Property Measurement Standards (IPMS2 Residential). © nichecom 2025. Produced for Henry Adams. REF: 1310763 In conclusion, this three bedroom end of terrace house represents a rare opportunity to acquire a stylish and impeccable residence in a desirable location.