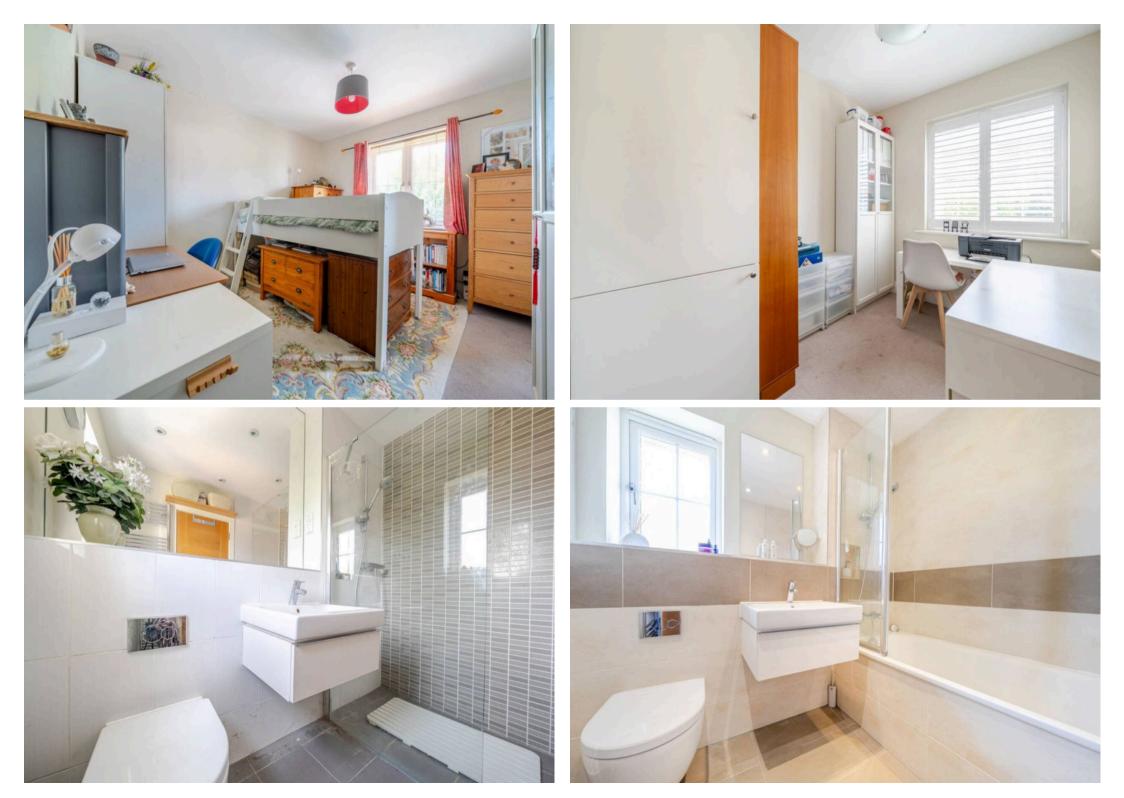

The front door to the house opens to an entrance hall leading to all ground floor rooms. To one side is the sleek and fully integrated kitchen with space for a small table and chairs. Also accessed from the hallway is a cloakroom and then a door to the wonderful reception room. This features double French doors to the garden and includes a a large walk-in storage cupboard.

Ascending to the first floor, there is an excellent principal bedroom with an en-suite shower room, two further bedrooms and a family bathroom.

The interior of the property is maintained to the highest standards, and is situated in a private road in a cul-de-sac, off a cul-de-sac.