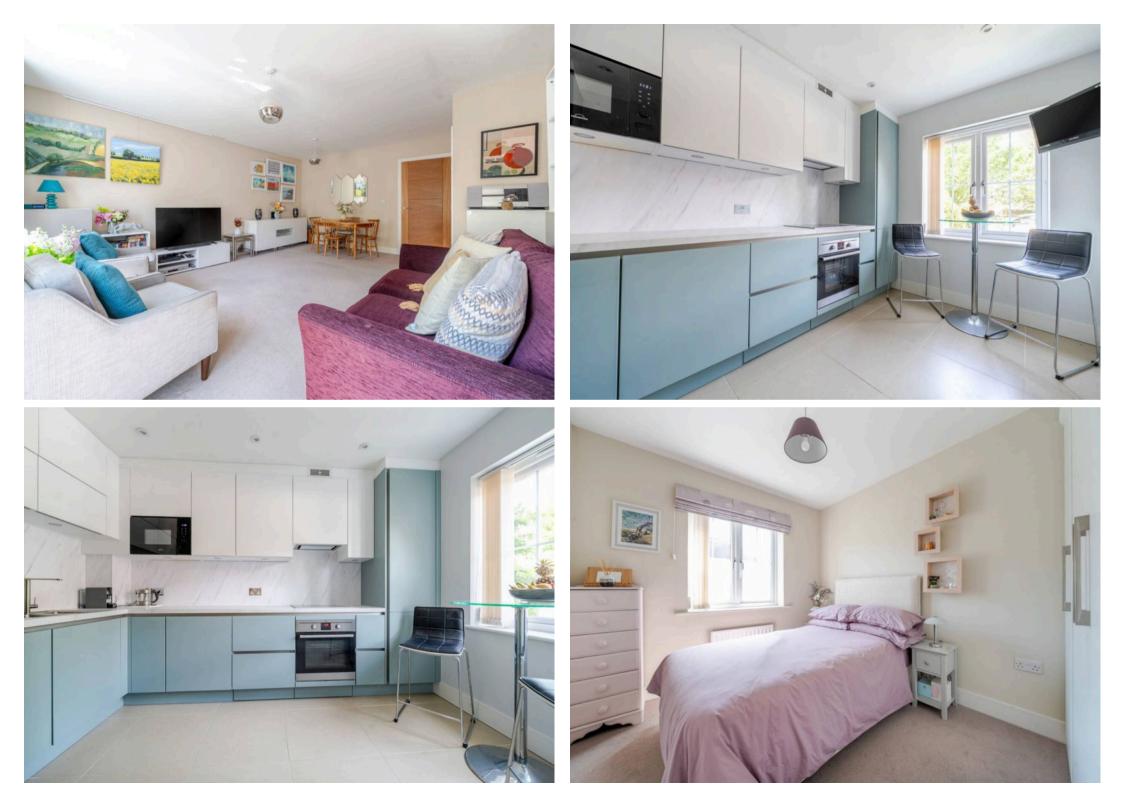

The front door to the house opens to an entrance hall leading to all ground floor rooms. To one side is the sleek and fully integrated kitchen with space for a small table and chairs. Also accessed from the hallway is a cloakroom and then a door to the wonderful reception room. This features double French doors to the garden and includes a a large walk-in storage cupboard.

Ascending to the first floor, there is an excellent principal bedroom with an en-suite shower room, two further bedrooms and a family bathroom.

The interior of the property is maintained to the highest standards, and is situated in a private road in a cul-de-sac, off a cul-de-sac.