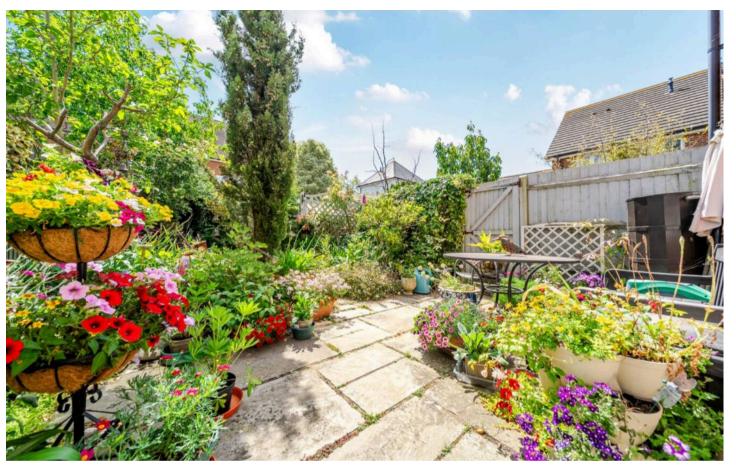

Outside, the pretty garden is largely paved.

**GROUND FLOOR** 

**FIRST FLOOR** 

Edwin Close, Bognor Regis

Approximate Area = 926 sq ft / 86 sq m

For identification only - Not to scale

Floor plan produced in accordance with RICS Property Measurement 2nd Edition, Incorporating International Property Measurement Standards (IPMS2 Residential). © nichecom 2025. Produced for Henry Adams. REF: 1310763 In conclusion, this three bedroom end of terrace house represents a rare opportunity to acquire a stylish and impeccable residence in a desirable location.