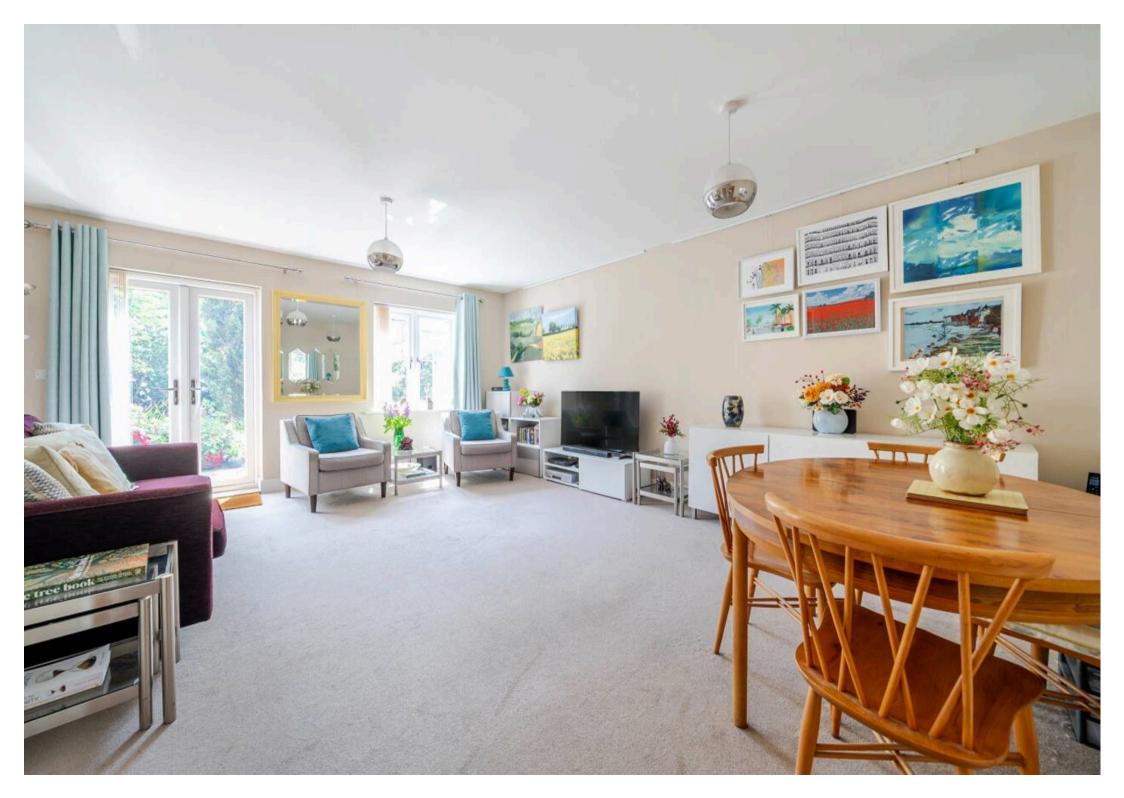

The front door to the house opens to an entrance hall leading to all ground floor rooms. To one side is the sleek and fully integrated kitchen with space for a small table and chairs. Also accessed from the hallway is a cloakroom and then a door to the wonderful reception room. This features double French doors to the garden and includes a a large walk-in storage cupboard.