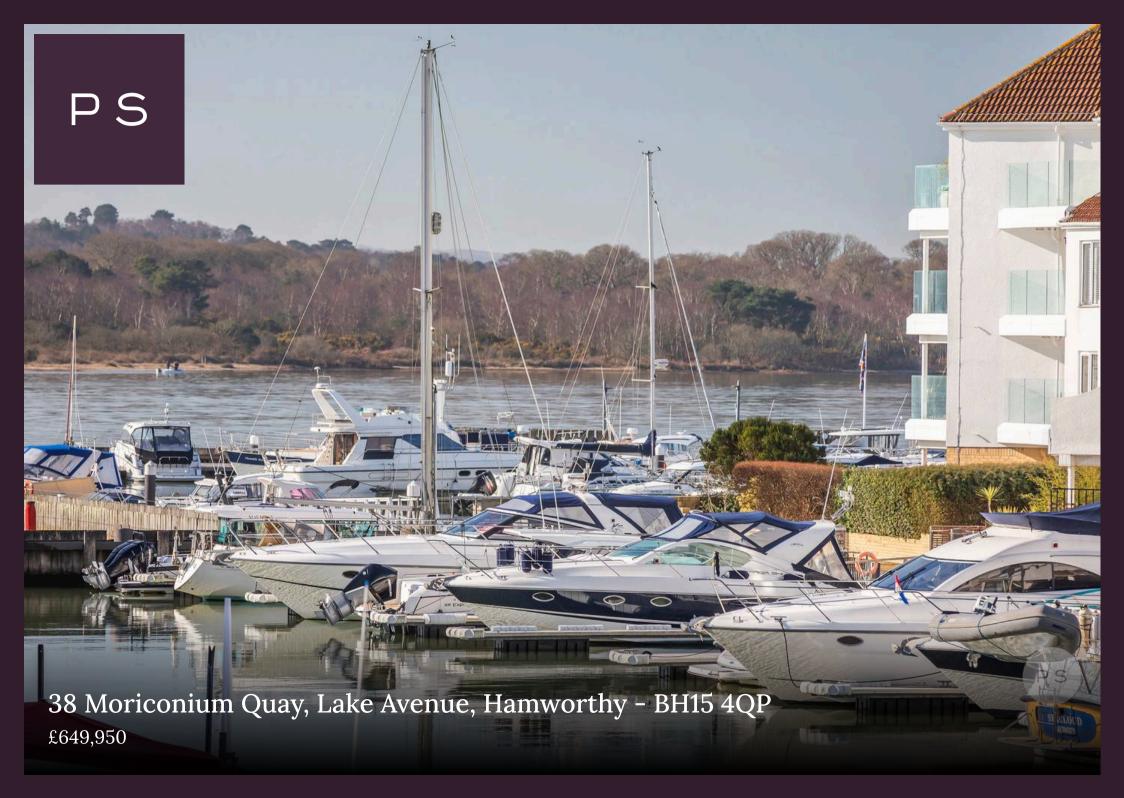

## 38 Moriconium Quay, Lake Avenue

## Hamworthy, Poole

Nestled within the prestigious Moriconium Quay, this exquisitely refurbished first floor apartment offers an unparalleled waterfront lifestyle. Boasting secure gated access, a private marina and breathtaking views over Poole Harbour, this residence is ideal for those seeking elegance, privacy and coastal charm. Extending to over 1,400 sq ft the apartment is positioned in one of the most sought after locations within the development.

- Waterside apartment with stunning harbour views
- 14 + metre extra wide mooring berth, available to purchase subject to negotiation. Maintenance £3,200 pa
- Fully refurbished throughout
- 2 double bedrooms, with ensuites
- Additional reception space, office or family room
- Utility room & large walk-in store room
- Prime position moments from the beach
- Garage and parking space
- No forward chain
- Internal floor area 1418.68 sq.ft
- · Share of freehold
- Service charge for the apartment, £4,300 pa includes: The flat, garage, gardens and building insurance
- Council tax band G £3579.59