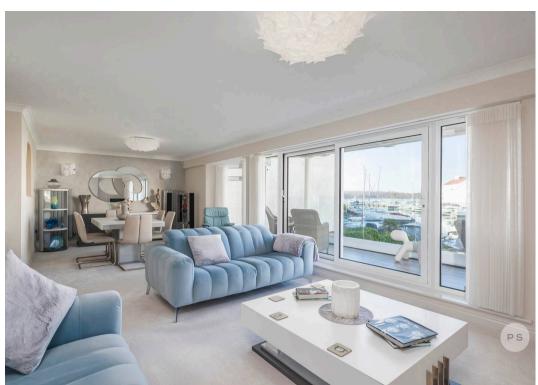

The spacious open-plan living area features floor-to-ceiling windows that flood the space with natural light and open onto a private sheltered balcony with a frameless glass balustrade, perfect for al fresco dining. The modern high-end kitchen has been completely renovated with NEFF appliances, and separate utility room, complementing the luxurious interior. The accommodation includes two generously sized bedrooms, with the principal suite benefiting from an en-suite bathroom, along with fully renovated bathrooms, refitted wardrobes, new internal hardwood doors, and new wall-piped radiators throughout. The property also benefits from a versatile semiopen-plan reception space, offering flexibility for a home office, additional seating area, or occasional guest space. Additional features include a private garage, allocated parking, an airing cupboard and new double-glazed windows and patio doors leading to the refurbished balcony. For boating enthusiasts, an exclusive 14 metre extra wide mooring berth in the outer marina, available to purchase by negotiation. There is also the possibility of swapping this mooring to a smaller mooring within the inner marina.