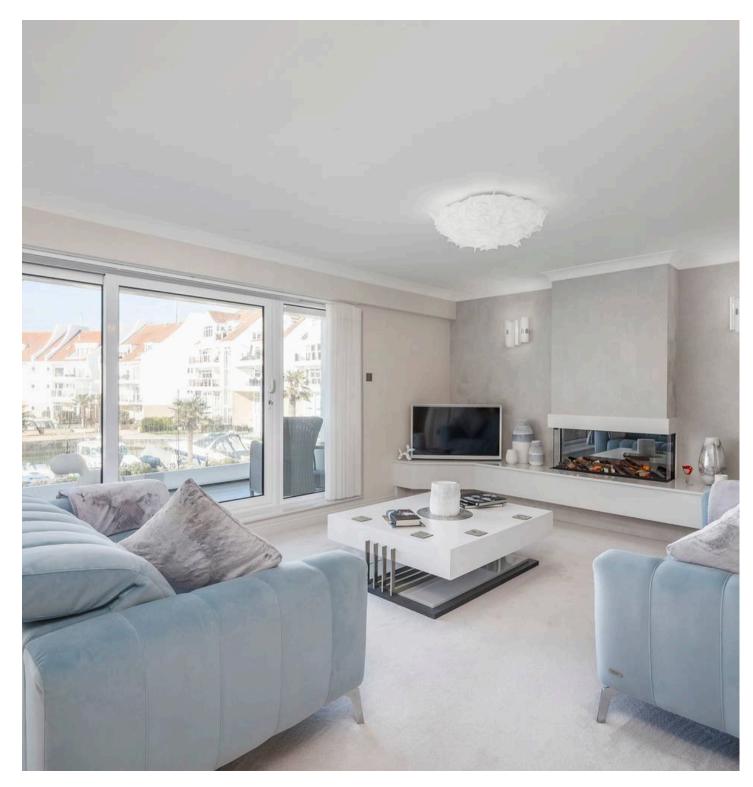

The spacious open-plan living area features floor-to-ceiling windows that flood the space with natural light and open onto a private sheltered balcony with a frameless glass balustrade, perfect for al fresco dining. The modern high-end kitchen has been completely renovated with NEFF appliances, and separate utility room, complementing the luxurious interior. The accommodation includes two generously sized bedrooms, with the principal suite benefiting from an en-suite bathroom, along with fully renovated bathrooms, refitted wardrobes, new internal hardwood doors, and new wall-piped radiators throughout. The property also benefits from a versatile semiopen-plan reception space, offering flexibility for a home office, additional seating area, or occasional guest space. Additional features include a private garage, allocated parking, an airing cupboard and new double-glazed windows and patio doors leading to the refurbished balcony. For boating enthusiasts, an exclusive 14 metre extra wide mooring berth in the outer marina, available to purchase by negotiation. There is also the possibility of swapping this mooring to a smaller mooring within the inner marina.