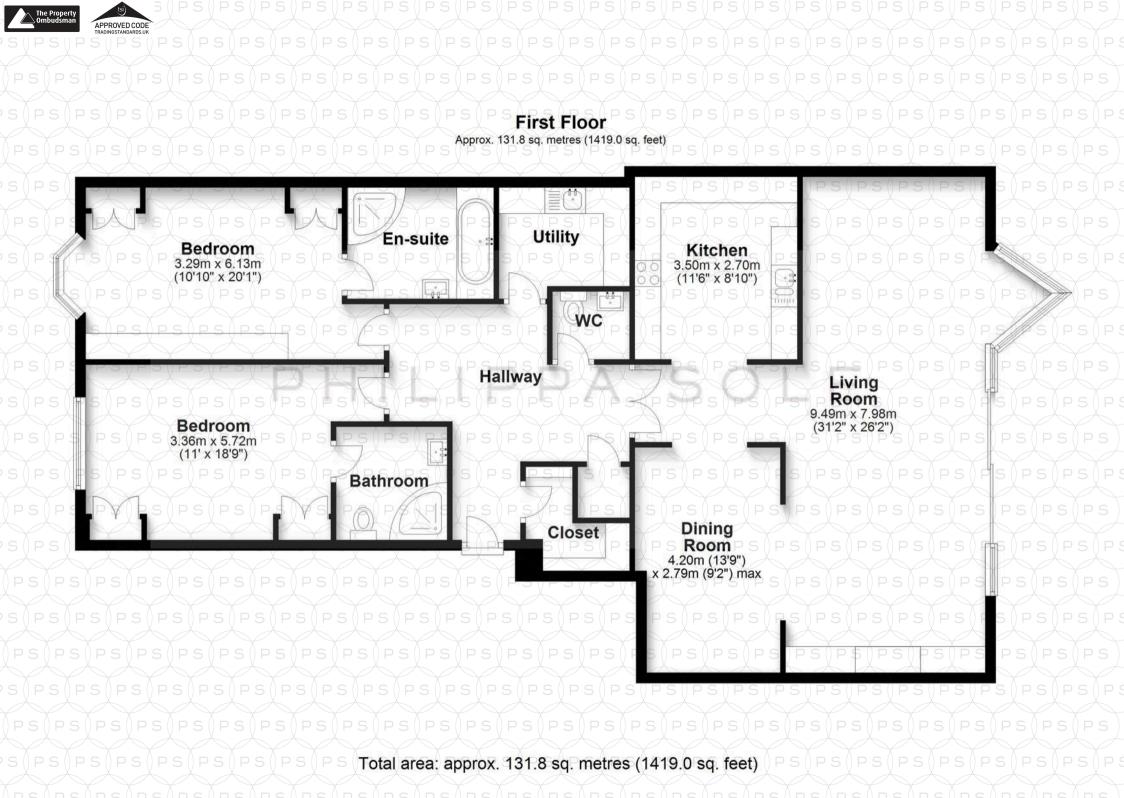

- Waterside apartment with stunning harbour views
- 14 + metre extra wide mooring berth, available to purchase subject to negotiation. Maintenance £3,200 pa
- Fully refurbished throughout
- 2 double bedrooms, with ensuites
- Additional reception space, office or family room
- Utility room & large walk-in store room
- Prime position moments from the beach
- Garage and parking space
- No forward chain
- Internal floor area 1418.68 sq.ft
- · Share of freehold
- Service charge for the apartment, £4,300 pa includes: The flat, garage, gardens and building insurance
- Council tax band G £3579.59

The spacious open-plan living area features floor-to-ceiling windows that flood the space with natural light and open onto a private sheltered balcony with a frameless glass balustrade, perfect for al fresco dining. The modern high-end kitchen has been completely renovated with NEFF appliances, and separate utility room, complementing the luxurious interior. The accommodation includes two generously sized bedrooms, with the principal suite benefiting from an en-suite bathroom, along with fully renovated bathrooms, refitted wardrobes, new internal hardwood doors, and new wall-piped radiators throughout. The property also benefits from a versatile semiopen-plan reception space, offering flexibility for a home office, additional seating area, or occasional guest space. Additional features include a private garage, allocated parking, an airing cupboard and new double-glazed windows and patio doors leading to the refurbished balcony. For boating enthusiasts, an exclusive 14 metre extra wide mooring berth in the outer marina, available to purchase by negotiation. There is also the possibility of swapping this mooring to a smaller mooring within the inner marina.