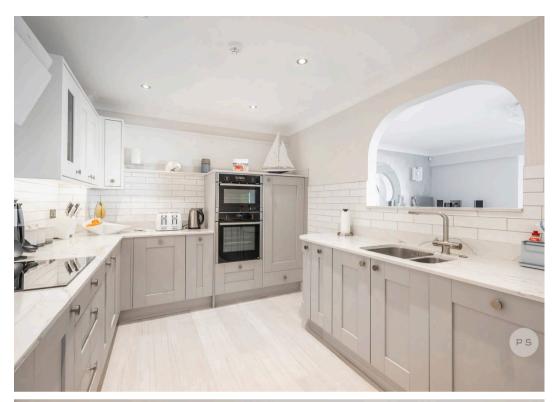

The spacious open-plan living area features floor-to-ceiling windows that flood the space with natural light and open onto a private sheltered balcony with a frameless glass balustrade, perfect for al fresco dining. The modern high-end kitchen has been completely renovated with NEFF appliances, and separate utility room, complementing the luxurious interior. The accommodation includes two generously sized bedrooms, with the principal suite benefiting from an en-suite bathroom, along with fully renovated bathrooms, refitted wardrobes, new internal hardwood doors, and new wall-piped radiators throughout. The property also benefits from a versatile semiopen-plan reception space, offering flexibility for a home office, additional seating area, or occasional guest space. Additional features include a private garage, allocated parking, an airing cupboard and new double-glazed windows and patio doors leading to the refurbished balcony. For boating enthusiasts, an exclusive 14 metre extra wide mooring berth in the outer marina, available to purchase by negotiation. There is also the possibility of swapping this mooring to a smaller mooring within the inner marina.