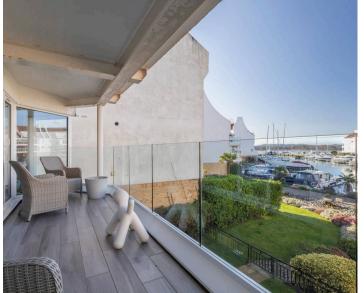

The spacious open-plan living area features floor-to-ceiling windows that flood the space with natural light and open onto a private sheltered balcony with a frameless glass balustrade, perfect for al fresco dining. The modern high-end kitchen has been completely renovated with NEFF appliances, and separate utility room, complementing the luxurious interior. The accommodation includes two generously sized bedrooms, with the principal suite benefiting from an en-suite bathroom, along with fully renovated bathrooms, refitted wardrobes, new internal hardwood doors, and new wall-piped radiators throughout. The property also benefits from a versatile semiopen-plan reception space, offering flexibility for a home office, additional seating area, or occasional guest space. Additional features include a private garage, allocated parking, an airing cupboard and new double-glazed windows and patio doors leading to the refurbished balcony. For boating enthusiasts, an exclusive 14 metre extra wide mooring berth in the outer marina, available to purchase by negotiation. There is also the possibility of swapping this mooring to a smaller mooring within the inner marina.