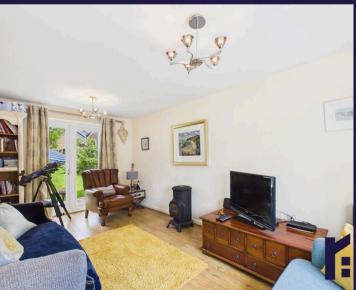

The Pippins is a delightful detached property on a larger than average plot with very private rear garden, three bedrooms and 1050 square feet on offer.

Set back behind mature beech hedging a pathway leads through the garden to the main entrance. Step into the welcoming hallway with cloakroom off comprising wc and wash hand basin. To the right, the living room runs the full depth of the property with patio doors opening to the garden. To the left is the separate dining room with the dining kitchen to the rear comprising a range of wall and base units with gas hob, electric oven and grill, dishwasher, Ideal Logic central heating boiler and space, power and plumbing for additional appliances.

Step outside into the very private north west facing garden which catches the sun into the evening, with lawn, espalier apple tree, two seating areas and side garden which leads to the garage.

Back inside, stairs lead to the first floor landing with bedroom one being a large double benefiting from en suite comprising wash hand basin, we and mixer shower in cubicle. Bedroom two is a second double with bedroom three a comfortable single to the rear. The family bathroom comprises bath with shower attachment, we and wash hand basin.