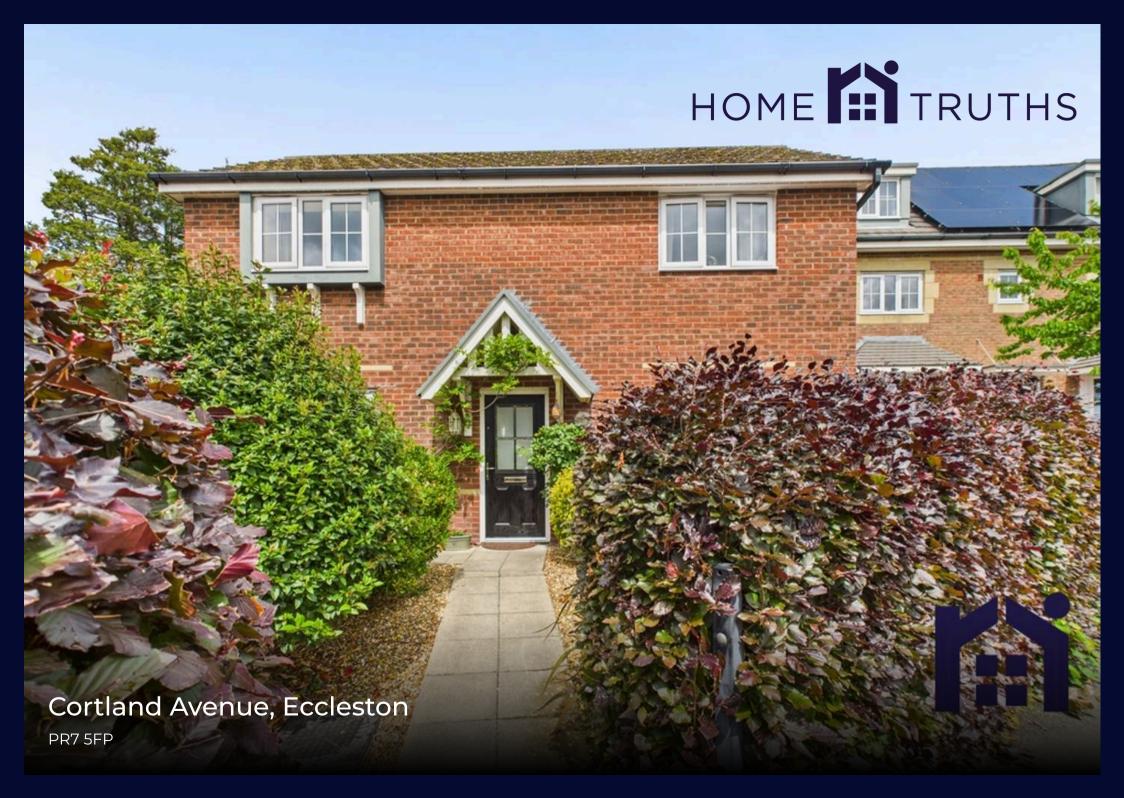

The Pippins is a delightful detached property on a larger than average plot with very private rear garden, three bedrooms and 1050 square feet on offer.

Set back behind mature beech hedging a pathway leads through the garden to the main entrance. Step into the welcoming hallway with cloakroom off comprising wc and wash hand basin. To the right, the living room runs the full depth of the property with patio doors opening to the garden. To the left is the separate dining room with the dining kitchen to the rear comprising a range of wall and base units with gas hob, electric oven and grill, dishwasher, Ideal Logic central heating boiler and space, power and plumbing for additional appliances.

- Lovely detached property
- Three bedrooms
- Spacious private rear garden
- Garage and parking
- Close to village amenities
- Virtual tour

Eccleston Branch 265 The Green, Eccleston, PR7 5TF 01257 451673