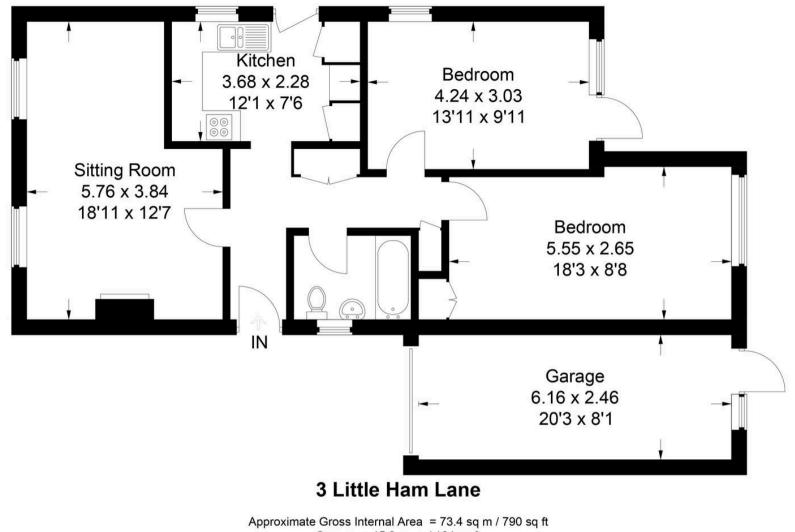

An ideal opportunity for those seeking easy, single level living in a quiet and well connected location.

Council Tax band: E

Tenure: Freehold

Garage = 15.2 sq m / 164 sq ft Total = 88.6 sq m / 954 sq ft

N

This plan is for layout guidance only. Not drawn to scale unless stated. Windows and door openings are approximate. Whilst every care is taken in the preparation of this plan, please check all dimensions, shapes and compass bearings before making any decisions reliant upon them. © CJ Property Marketing Ltd Produced for Tim Russ & Company