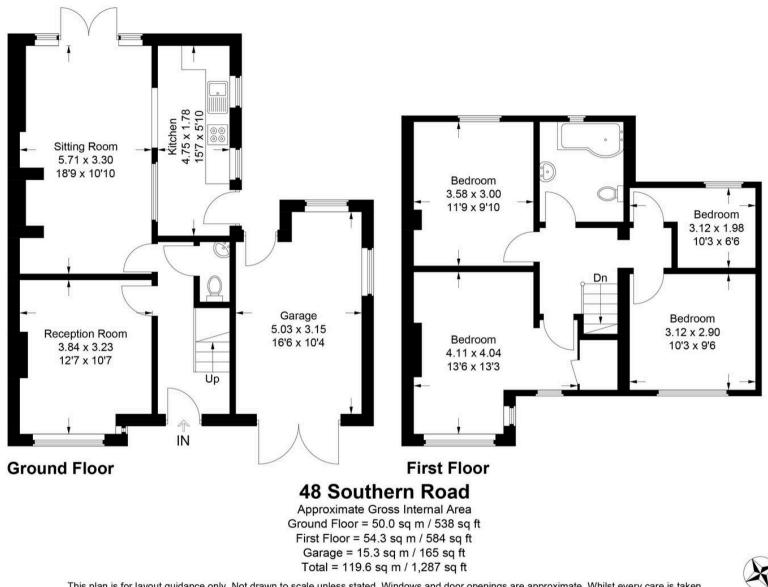

Upon entering, you are greeted by a spacious hallway, leading to a sitting room, perfect for relaxing evenings, together with a separate dining room. The kitchen provides a functional space, while the downstairs cloakroom adds convenience for family & guests.

Moving to the first floor, you will find four wellproportioned bedrooms, the main family bathroom is also on the 1st floor. The property also includes a garage on its own drive.

With no chain involved, this home is available immediately. Don't miss this rare opportunity opportunity to own this wonderful property your family home all in a prime central location. Council Tax band: D

Tenure: Freehold

EPC Energy Efficiency Rating: D

EPC Environmental Impact Rating:

This plan is for layout guidance only. Not drawn to scale unless stated. Windows and door openings are approximate. Whilst every care is taken in the preparation of this plan, please check all dimensions, shapes and compass bearings before making any decisions reliant upon them. © CJ Property Marketing Ltd Produced for Tim Russ & Company