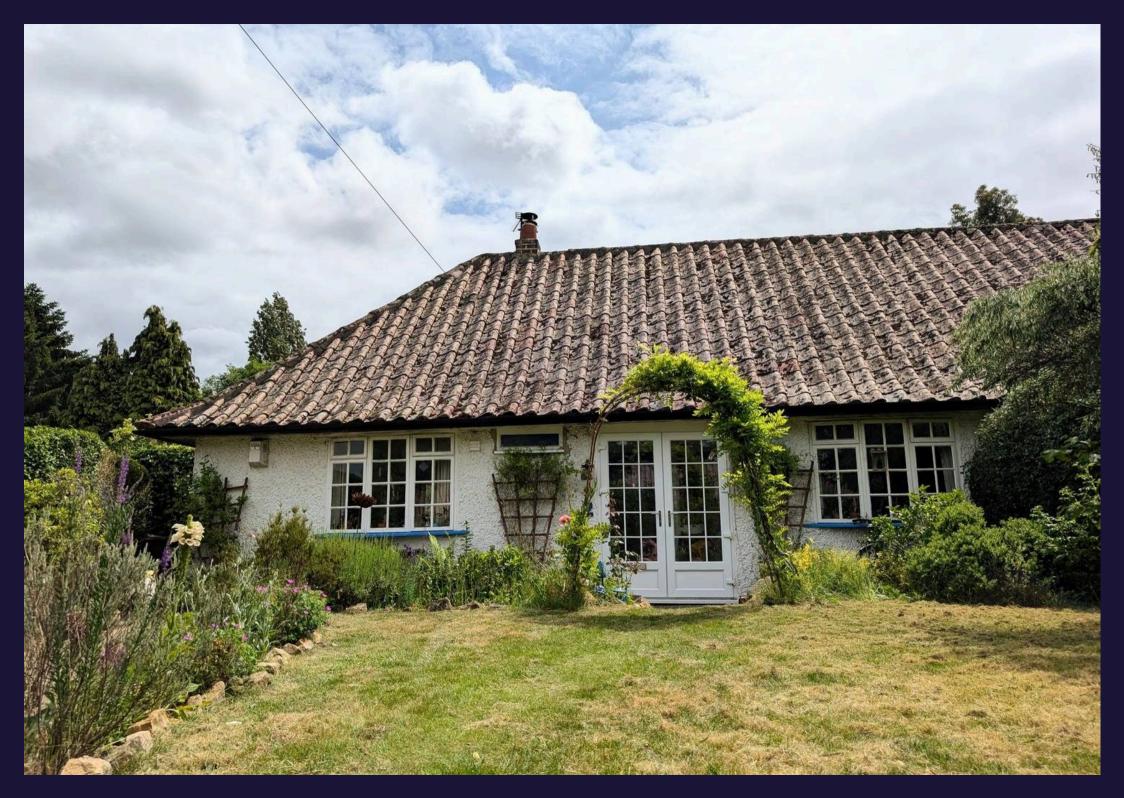

## Overview

A two-bedroom bungalow located on a quiet cul-desac in Wollaton, previously a three-bedroom property. The current owners have created a characterful home with a new bathroom, recently fitted kitchen, and a separate dining room. The living room features a new log burner for winter and bi-folding doors leading to the garden, perfect for summer gatherings. Enjoy the wildlife from your armchair! The south-facing garden is a highlight, with a large lawn bordered by mature plants, all privately enclosed. The bungalow includes two bedrooms and a recently fitted family bathroom. This property is ideal for downsizers seeking manageable space with a great garden or homemovers stepping up the property ladder. Please note, this property is of non-standard construction. Call now to secure your viewing!