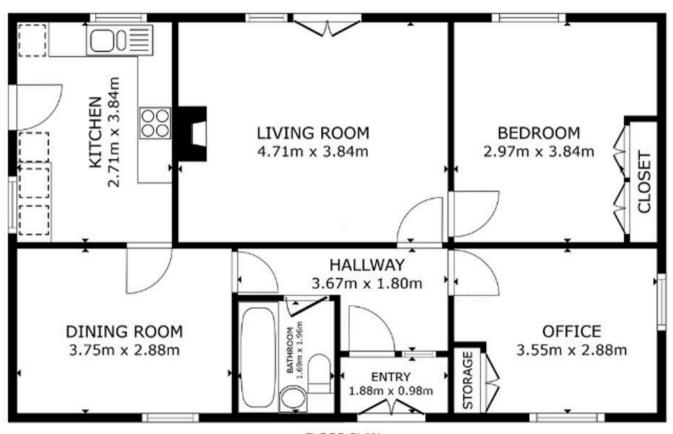

#### Rathroom

FLOOR PLAN

GROSS INTERNAL AREA
FLOOR PLAN 76.3 m<sup>2</sup>
TOTAL: 76.3 m<sup>2</sup>
SIZES AND DIMENSIONS ARE APPROXIMATE, ACTUAL MAY WARK.