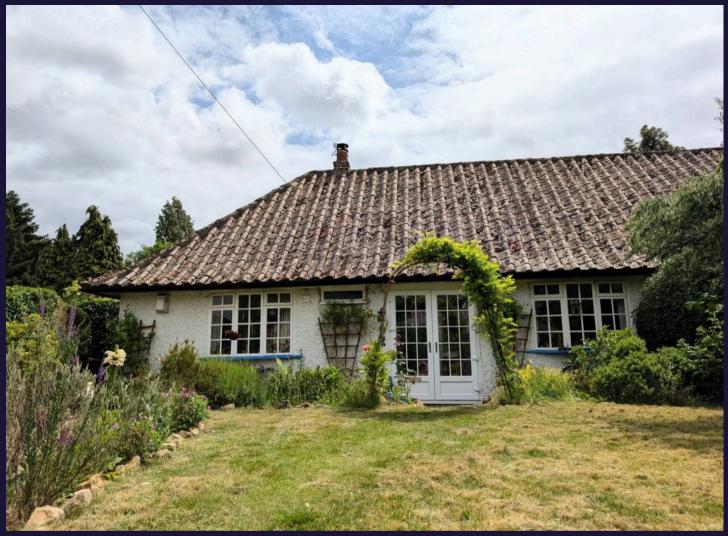

Nottingham, Nottingham

QUIET CUL-DE-SAC: A two-bedroom bungalow in the highly desirable location of Wollaton. Fantastic SOUTH-FACING rear garden to be enjoyed in privacy with a paved driveway to the front. Call now to view!

QUIET CUL-DE-SAC: A two-bedroom bungalow in the highly desirable location of Wollaton. Fantastic SOUTH-FACING rear garden to be enjoyed in privacy with a paved driveway to the front. Call now to view!

# 2 Kilverton Close

Nottingham, Nottingham

QUIET CUL-DE-SAC: A two-bedroom bungalow in the highly desirable location of Wollaton. Fantastic SOUTH-FACING rear garden to be enjoyed in privacy with a paved driveway to the front. Call now to view!

## Overview

A two-bedroom bungalow located on a quiet cul-desac in Wollaton, previously a three-bedroom property. The current owners have created a characterful home with a new bathroom, recently fitted kitchen, and a separate dining room. The living room features a new log burner for winter and bi-folding doors leading to the garden, perfect for summer gatherings. Enjoy the wildlife from your armchair! The south-facing garden is a highlight, with a large lawn bordered by mature plants, all privately enclosed. The bungalow includes two bedrooms and a recently fitted family bathroom. This property is ideal for downsizers seeking manageable space with a great garden or homemovers stepping up the property ladder. Please note, this property is of non-standard construction. Call now to secure your viewing!