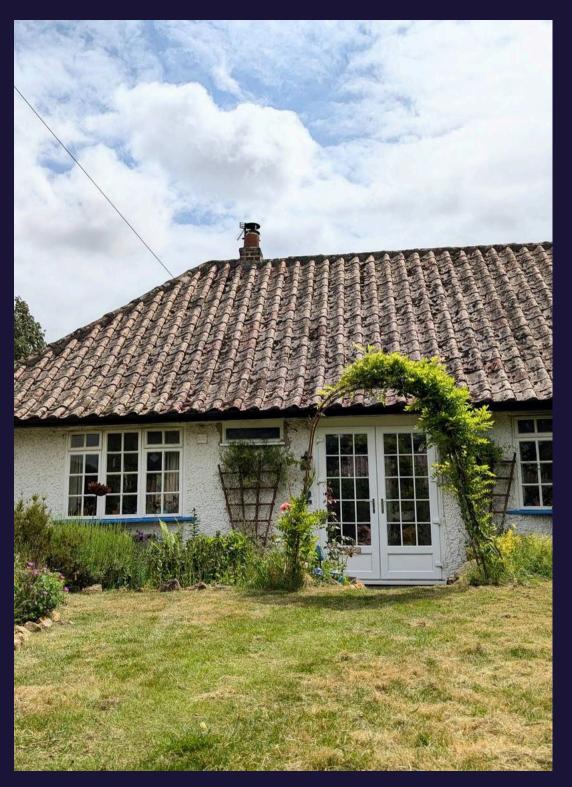

## Overview

A two-bedroom bungalow located on a quiet cul-desac in Wollaton, previously a three-bedroom property. The current owners have created a characterful home with a new bathroom, recently fitted kitchen, and a separate dining room. The living room features a new log burner for winter and bi-folding doors leading to the garden, perfect for summer gatherings. Enjoy the wildlife from your armchair! The south-facing garden is a highlight, with a large lawn bordered by mature plants, all privately enclosed. The bungalow includes two bedrooms and a recently fitted family bathroom. This property is ideal for downsizers seeking manageable space with a great garden or homemovers stepping up the property ladder. Please note, this property is of non-standard construction. Call now to secure your viewing!