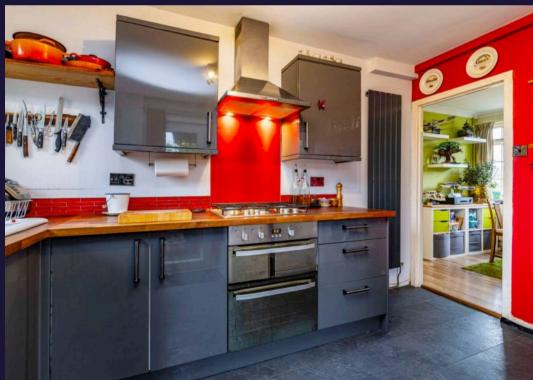

# **Kitchen**

Modern kitchen with anthracite wall and base units with Oak wooden worktops over. Laminate flooring with integral appliances and electric extractor fan.