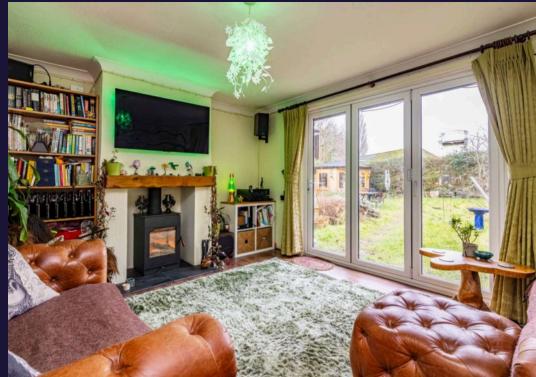

# Lounge

Good-sized living room with laminate flooring, stunning log burner with a featured mantle. Bi-folding doors lead directly onto the rear garden providing peace and quiet without being overlooked.