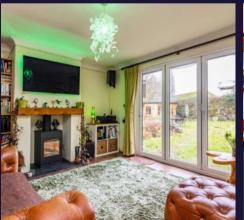

# Lounge

Good-sized living room with laminate flooring, stunning log burner with a featured mantle. Bi-folding doors lead directly onto the rear garden providing peace and quiet without being overlooked.