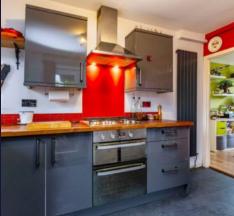

# **Kitchen**

Modern kitchen with anthracite wall and base units with Oak wooden worktops over. Laminate flooring with integral appliances and electric extractor fan.