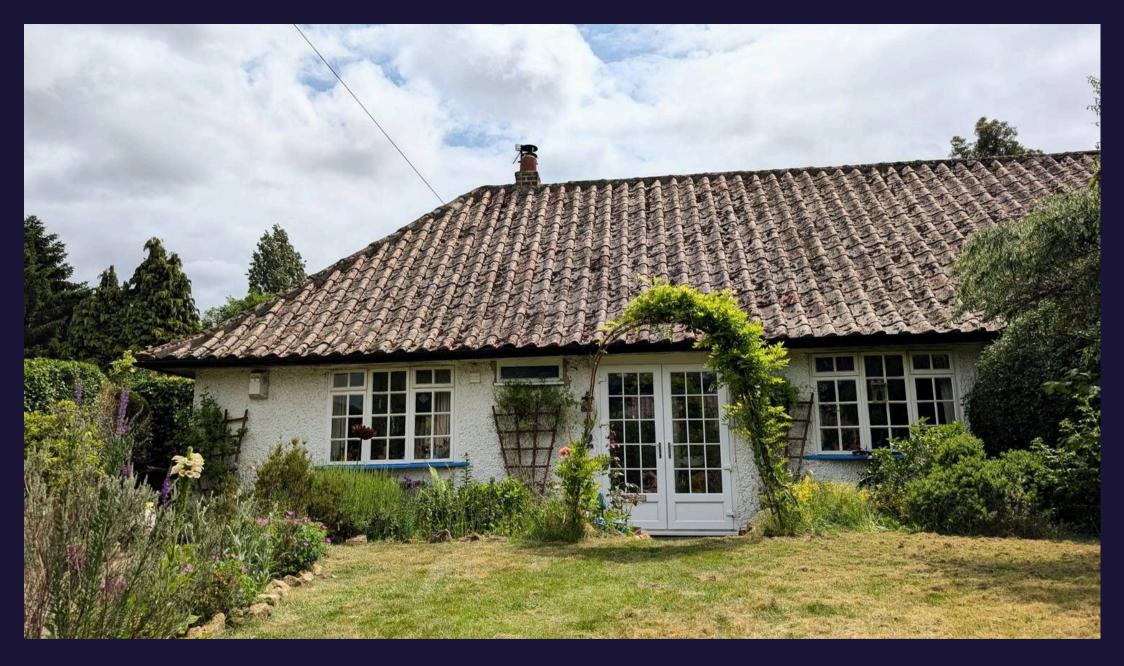

Nottingham, Nottingham

QUIET CUL-DE-SAC: A two-bedroom bungalow in the highly desirable location of Wollaton. Fantastic SOUTH-FACING rear garden to be enjoyed in privacy with a paved driveway to the front. Call now to view!

QUIET CUL-DE-SAC: A two-bedroom bungalow in the highly desirable location of Wollaton. Fantastic SOUTH-FACING rear garden to be enjoyed in privacy with a paved driveway to the front. Call now to view!

# 2 Kilverton Close

Nottingham, Nottingham

QUIET CUL-DE-SAC: A two-bedroom bungalow in the highly desirable location of Wollaton. Fantastic SOUTH-FACING rear garden to be enjoyed in privacy with a paved driveway to the front. Call now to view!

## Overview

A two-bedroom bungalow located on a quiet cul-desac in Wollaton, previously a three-bedroom property. The current owners have created a characterful home with a new bathroom, recently fitted kitchen, and a separate dining room. The living room features a new log burner for winter and bi-folding doors leading to the garden, perfect for summer gatherings. Enjoy the wildlife from your armchair! The south-facing garden is a highlight, with a large lawn bordered by mature plants, all privately enclosed. The bungalow includes two bedrooms and a recently fitted family bathroom. This property is ideal for downsizers seeking manageable space with a great garden or homemovers stepping up the property ladder. Please note, this property is of non-standard construction. Call now to secure your viewing!