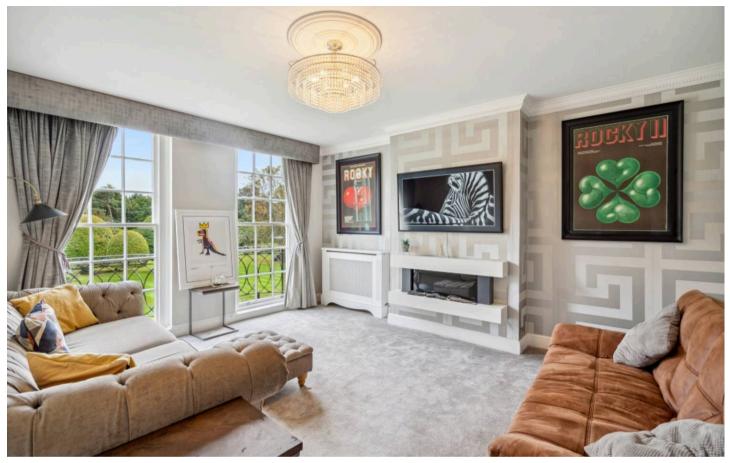

Impeccably designed, the interior marries contemporary style with original architectural detailing. The living room features a graceful set of sash windows and an ornate feature fireplace. The sumptuous bathroom showcase high-end finishes, while the bespoke fitted kitchen is equipped with premium integrated appliances and luxurious modern worktops with a balcony that has views overlooking Stoke Park, creating a space as functional as it is striking. The bedroom mirrors the living room in opulence and style with fitted wardrobes, across the communal hallway there is a separate study/walk in wardrobe of a generous size.