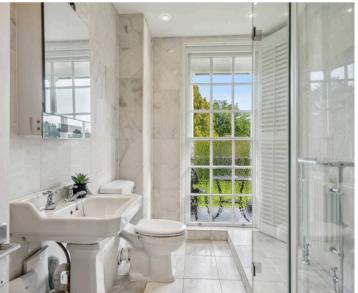

Impeccably designed, the interior marries contemporary style with original architectural detailing. The living room features a graceful set of sash windows and an ornate feature fireplace. The sumptuous bathroom showcase high-end finishes, while the bespoke fitted kitchen is equipped with premium integrated appliances and luxurious modern worktops with a balcony that has views overlooking Stoke Park, creating a space as functional as it is striking. The bedroom mirrors the living room in opulence and style with fitted wardrobes, across the communal hallway there is a separate study/walk in wardrobe of a generous size.