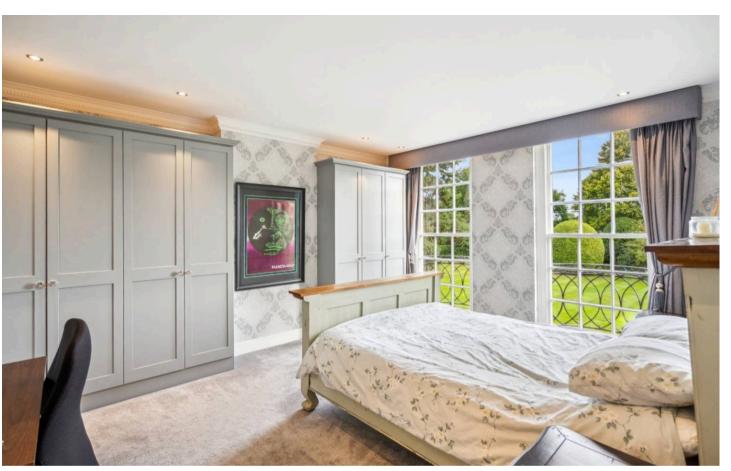

Impeccably designed, the interior marries contemporary style with original architectural detailing. The living room features a graceful set of sash windows and an ornate feature fireplace. The sumptuous bathroom showcase high-end finishes, while the bespoke fitted kitchen is equipped with premium integrated appliances and luxurious modern worktops with a balcony that has views overlooking Stoke Park, creating a space as functional as it is striking. The bedroom mirrors the living room in opulence and style with fitted wardrobes, across the communal hallway there is a separate study/walk in wardrobe of a generous size.