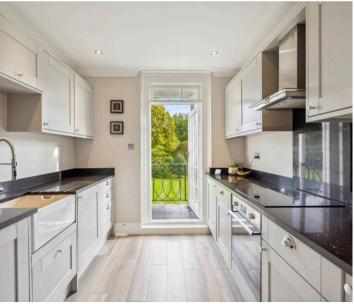

Impeccably designed, the interior marries contemporary style with original architectural detailing. The living room features a graceful set of sash windows and an ornate feature fireplace. The sumptuous bathroom showcase high-end finishes, while the bespoke fitted kitchen is equipped with premium integrated appliances and luxurious modern worktops with a balcony that has views overlooking Stoke Park, creating a space as functional as it is striking. The bedroom mirrors the living room in opulence and style with fitted wardrobes, across the communal hallway there is a separate study/walk in wardrobe of a generous size.