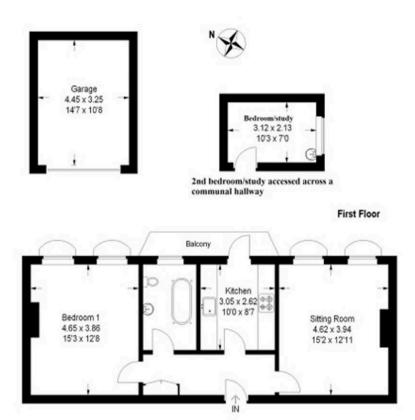

## 5 Park Lawn

Approximate Gross Internal Area Excluding garage 66.5 sq m / 715 sq ft