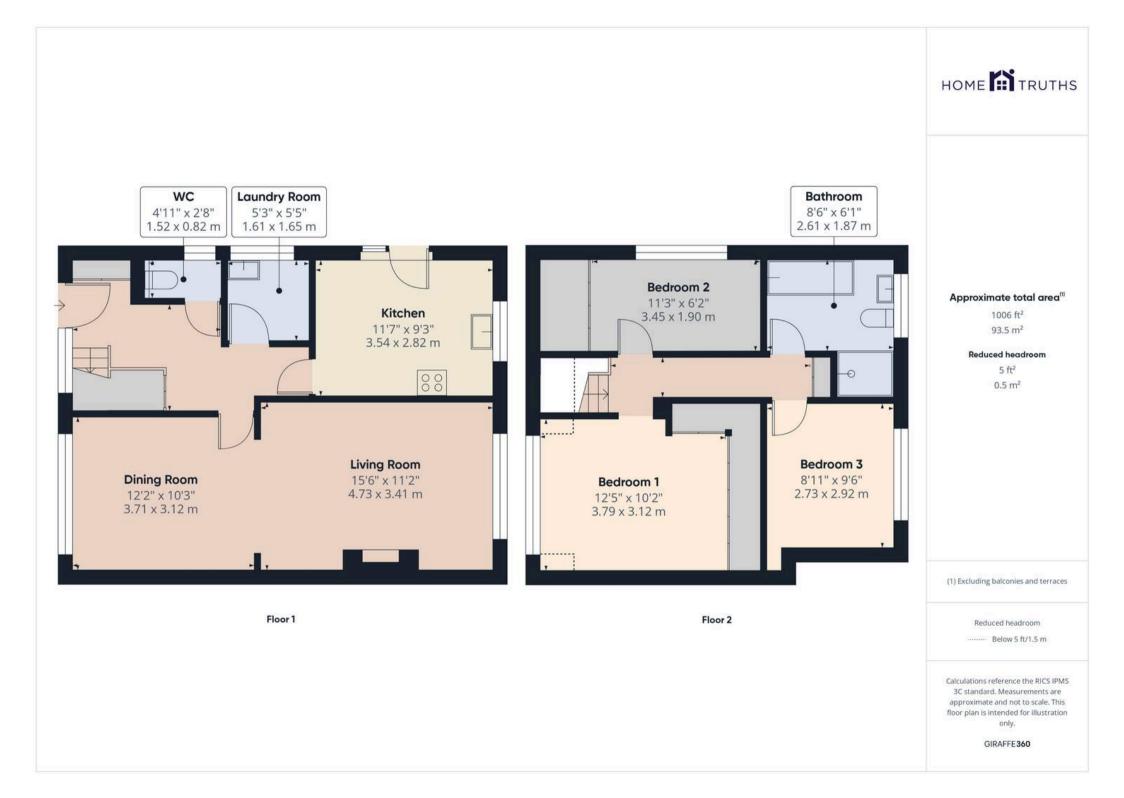

The tarmacadam driveway can accommodate two vehicles and leads to the detached garage, with power and light, and to the main entrance. Step into the hallway with cloakroom off comprising wc and wash hand basin. The living room runs the full depth of the property and naturally divides into a dining area and lounge overlooking the garden.

The breakfast kitchen comprises a range of wall and base units with integrated appliances including gas hob, electric oven and grill and space, power & plumbing for additional appliances. There is a separate utility room with Belfast sink.

Step outside into the garden with upper and lower sun terraces with views over to Harrock Hill, lawn and mature planting making this a lovely place in which to relax and entertain.

Back inside to the first floor, bedroom one is to the front with views out over treetops, bedroom two is also a double to the rear with bedroom three a very comfortable single with built in storage. The family bathroom comprises bath, fully tiled elevations and flooring, wc and wash hand basin in vanity, ladder heated towel rail and rainfall mixer shower in walk in cubicle.