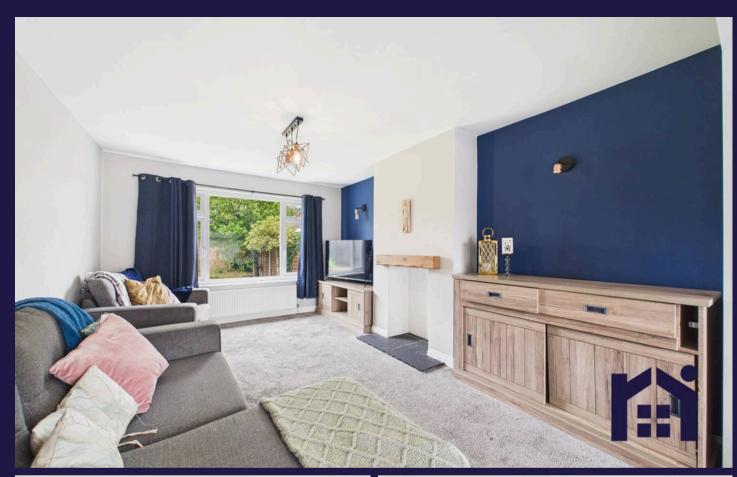

The tarmacadam driveway can accommodate two vehicles and leads to the detached garage, with power and light, and to the main entrance. Step into the hallway with cloakroom off comprising wc and wash hand basin. The living room runs the full depth of the property and naturally divides into a dining area and lounge overlooking the garden.