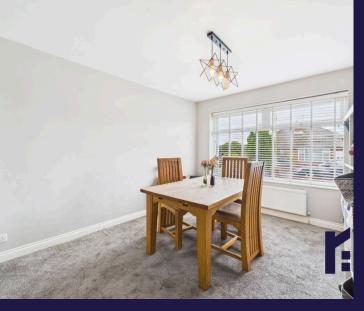

The tarmacadam driveway can accommodate two vehicles and leads to the detached garage, with power and light, and to the main entrance. Step into the hallway with cloakroom off comprising wc and wash hand basin. The living room runs the full depth of the property and naturally divides into a dining area and lounge overlooking the garden.