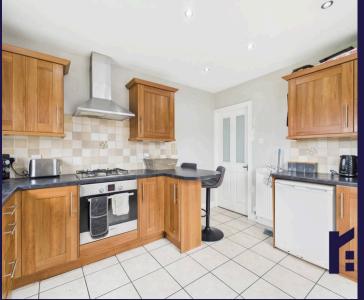

The breakfast kitchen comprises a range of wall and base units with integrated appliances including gas hob, electric oven and grill and space, power & plumbing for additional appliances. There is a separate utility room with Belfast sink.