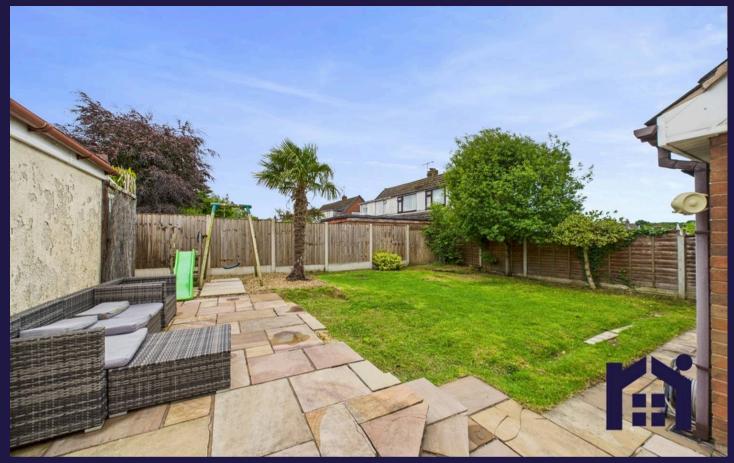

Step outside into the garden with upper and lower sun terraces with views over to Harrock Hill, lawn and mature planting making this a lovely place in which to relax and entertain.

Back inside to the first floor, bedroom one is to the front with views out over treetops, bedroom two is also a double to the rear with bedroom three a very comfortable single with built in storage. The family bathroom comprises bath, fully tiled elevations and flooring, wc and wash hand basin in vanity, ladder heated towel rail and rainfall mixer shower in walk in cubicle.