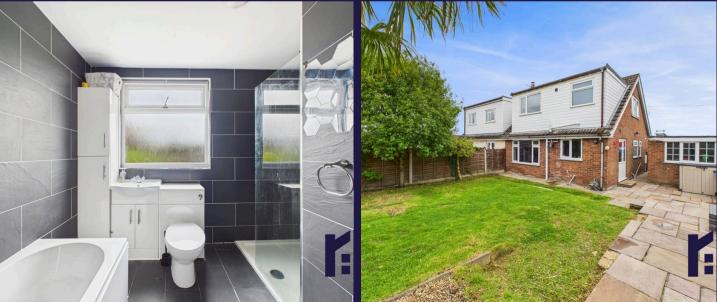

Step outside into the garden with upper and lower sun terraces with views over to Harrock Hill, lawn and mature planting making this a lovely place in which to relax and entertain.

Back inside to the first floor, bedroom one is to the front with views out over treetops, bedroom two is also a double to the rear with bedroom three a very comfortable single with built in storage. The family bathroom comprises bath, fully tiled elevations and flooring, wc and wash hand basin in vanity, ladder heated towel rail and rainfall mixer shower in walk in cubicle.