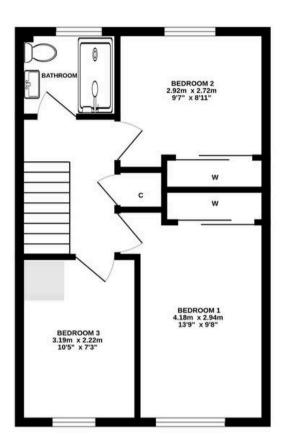

GROUND FLOOR 1ST FLOOR

SUMMERHOUSE

## ALL MEASUREMENTS TAKEN AT WIDEST POINT.

Whilst every attempt has been made to ensure the accuracy of the floorplan contained here, measurements of doors, windows, rooms and any other items are approximate and no responsibility is taken for any error, omission or mis-statement. This plan is for illustrative purposes only and should be used as such by any prospective purchaser. The services, systems and appliances shown have not been tested and no guarantee as to their operability or efficiency can be given.