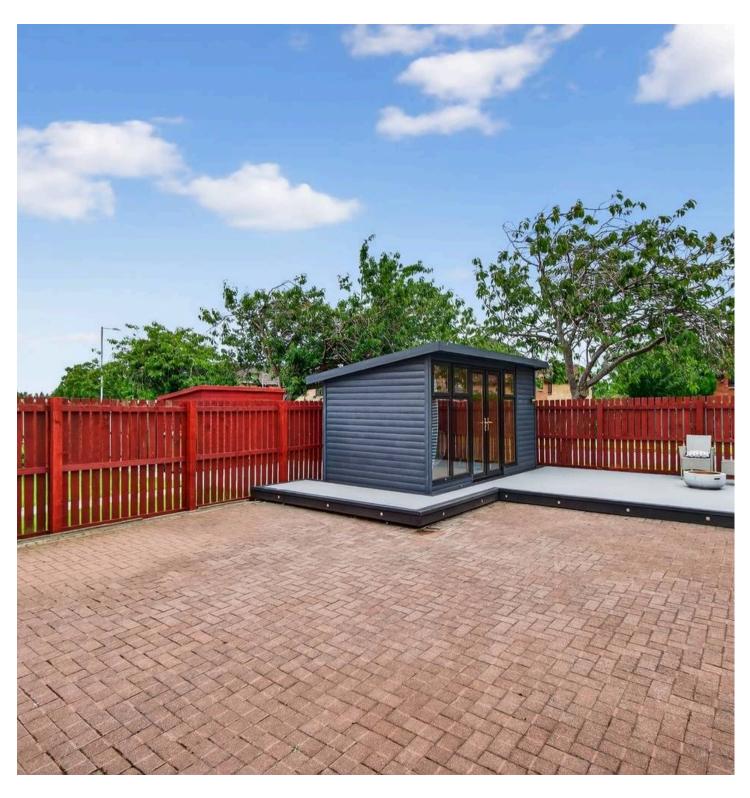

## 24 Renwick Way

Prestwick, KA9 2TD

Council Tax band: TBD

Tenure: Freehold

EPC Energy Efficiency Rating: C

EPC Environmental Impact Rating: C

- Fully Renovated Throughout
- Bright & Spacious Lounge
- Modern Open Plan Dining Kitchen
- Three Well Proportioned Bedrooms
- Stunning Family Shower Room
- Spacious Private Rear Garden
- Large Summerhouse to Suit Various Uses
- Versatile Summerhouse Ideal for Office / Gym
- Highly Sought After Residential Area
- Close Proximity to Transport Links, Local Amenities and Schools