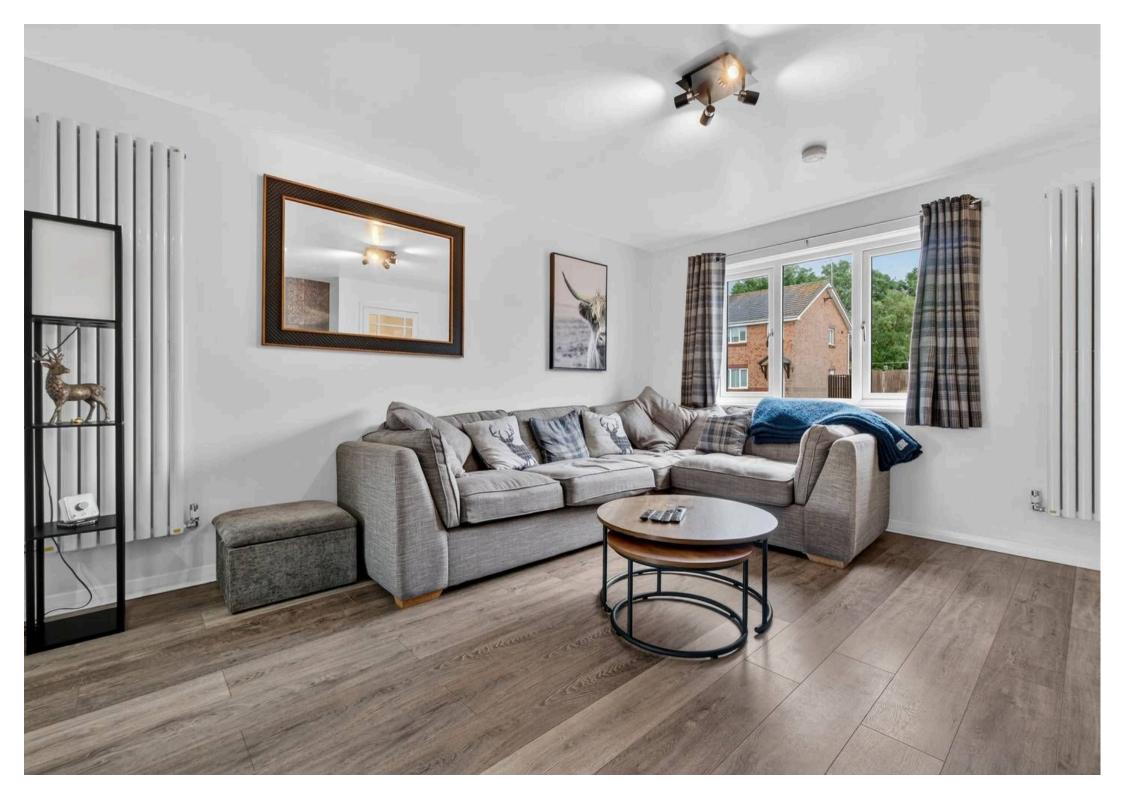

## 24 Renwick Way

Prestwick, KA9 2TD

Council Tax band: TBD

Tenure: Freehold

EPC Energy Efficiency Rating: C

EPC Environmental Impact Rating: C

- Fully Renovated Throughout
- Bright & Spacious Lounge
- Modern Open Plan Dining Kitchen
- Three Well Proportioned Bedrooms
- Stunning Family Shower Room
- Spacious Private Rear Garden
- Large Summerhouse to Suit Various Uses
- Versatile Summerhouse Ideal for Office / Gym
- Highly Sought After Residential Area
- Close Proximity to Transport Links, Local Amenities and Schools