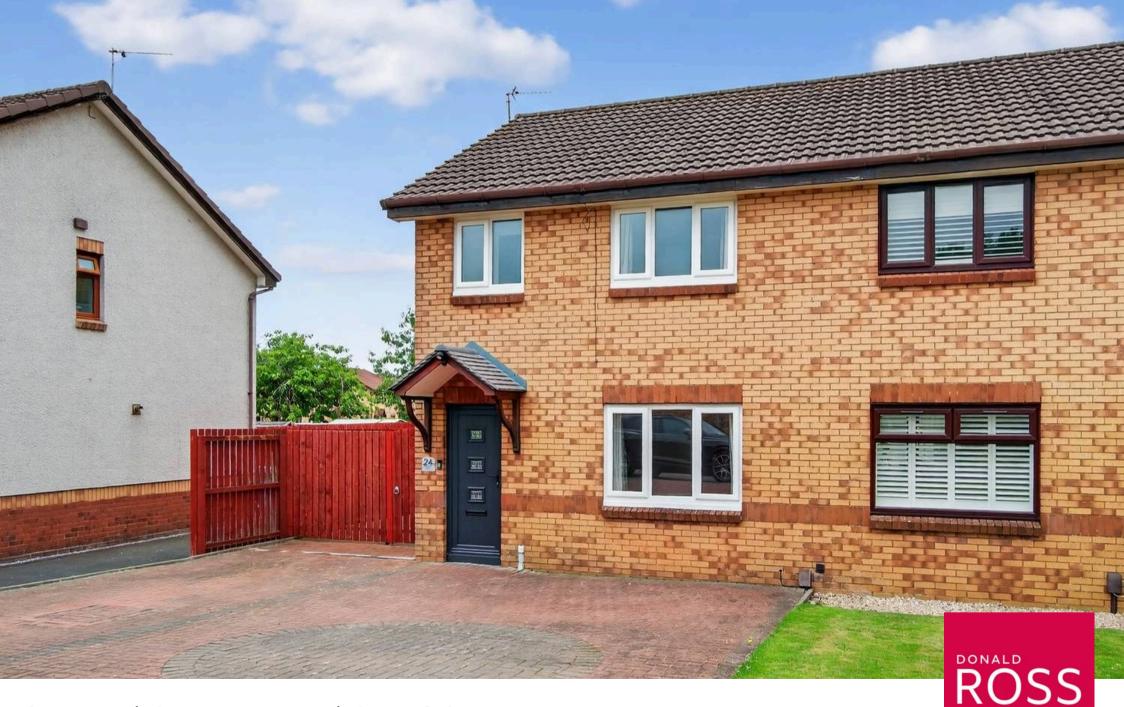

24 Renwick Way, Prestwick, KA9 2TD In Excess of £190,000

## 24 Renwick Way

Prestwick, KA9 2TD

Council Tax band: TBD

Tenure: Freehold

EPC Energy Efficiency Rating: C

EPC Environmental Impact Rating: C

- Fully Renovated Throughout
- Bright & Spacious Lounge
- Modern Open Plan Dining Kitchen
- Three Well Proportioned Bedrooms
- Stunning Family Shower Room
- Spacious Private Rear Garden
- Large Summerhouse to Suit Various Uses
- Versatile Summerhouse Ideal for Office / Gym
- Highly Sought After Residential Area
- Close Proximity to Transport Links, Local Amenities and Schools