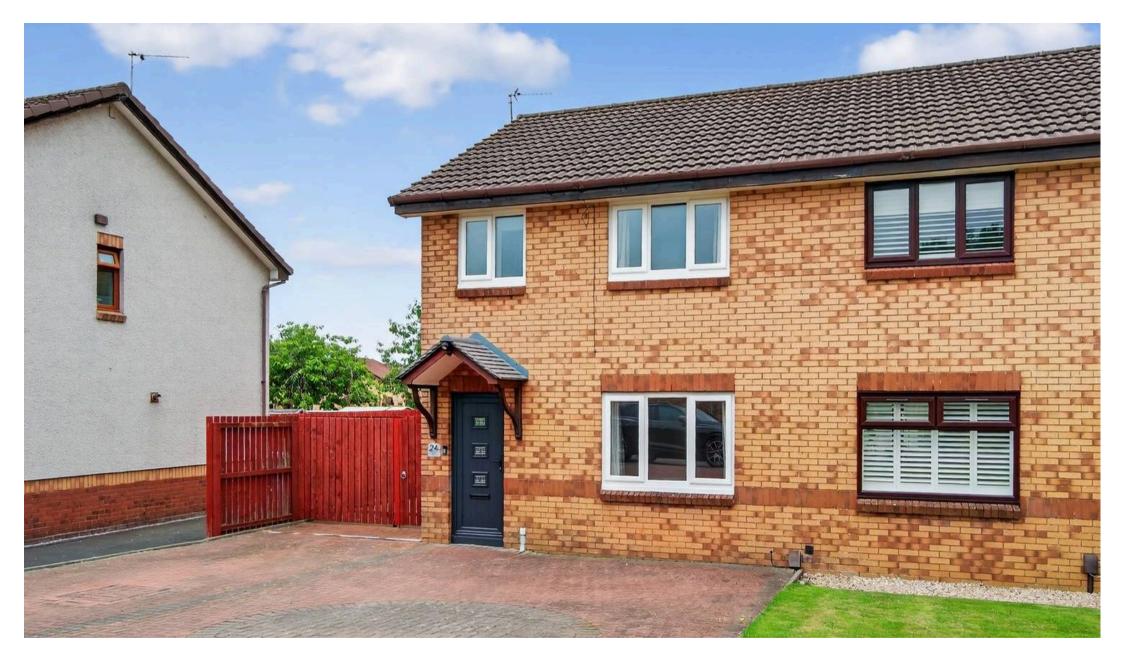

24 Renwick Way, Prestwick, KA9 2TD In Excess of £190,000

## 24 Renwick Way

Prestwick, KA9 2TD

Council Tax band: TBD

Tenure: Freehold

EPC Energy Efficiency Rating: C

EPC Environmental Impact Rating: C

- Fully Renovated Throughout
- Bright & Spacious Lounge
- Modern Open Plan Dining Kitchen
- Three Well Proportioned Bedrooms
- Stunning Family Shower Room
- Spacious Private Rear Garden
- Large Summerhouse to Suit Various Uses
- Versatile Summerhouse Ideal for Office / Gym
- Highly Sought After Residential Area
- Close Proximity to Transport Links, Local Amenities and Schools