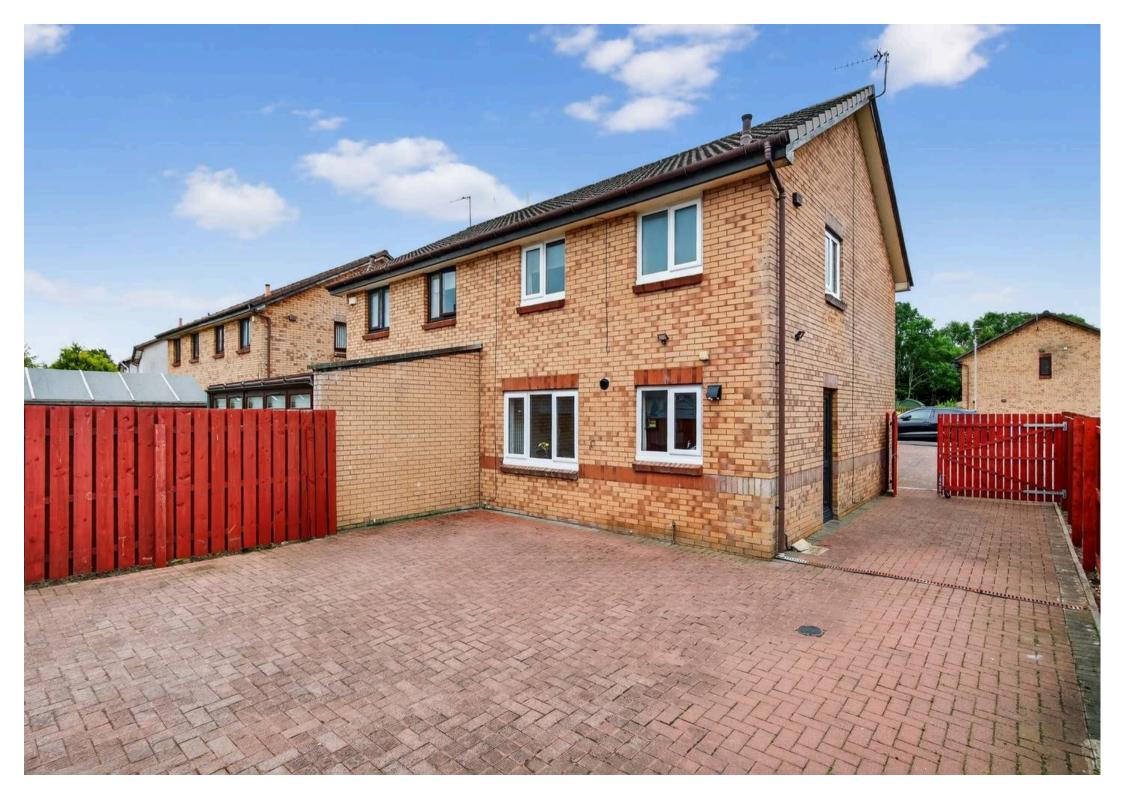

24 Renwick Way, Prestwick, KA9 2TD In Excess of £190,000

## 24 Renwick Way

Prestwick, KA9 2TD

Council Tax band: TBD

Tenure: Freehold

EPC Energy Efficiency Rating: C

EPC Environmental Impact Rating: C

- Fully Renovated Throughout
- Bright & Spacious Lounge
- Modern Open Plan Dining Kitchen
- Three Well Proportioned Bedrooms
- Stunning Family Shower Room
- Spacious Private Rear Garden
- Large Summerhouse to Suit Various Uses
- Versatile Summerhouse Ideal for Office / Gym
- Highly Sought After Residential Area
- Close Proximity to Transport Links, Local Amenities and Schools