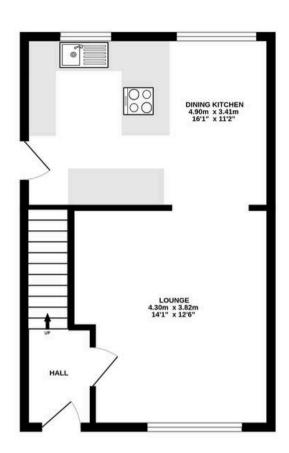

GROUND FLOOR 1ST FLOOR

SUMMERHOUSE

## ALL MEASUREMENTS TAKEN AT WIDEST POINT.

Whilst every attempt has been made to ensure the accuracy of the floorplan contained here, measurements of doors, windows, rooms and any other items are approximate and no responsibility is taken for any error, omission or mis-statement. This plan is for illustrative purposes only and should be used as such by any prospective purchaser. The services, systems and appliances shown have not been tested and no guarantee as to their operability or efficiency can be given.