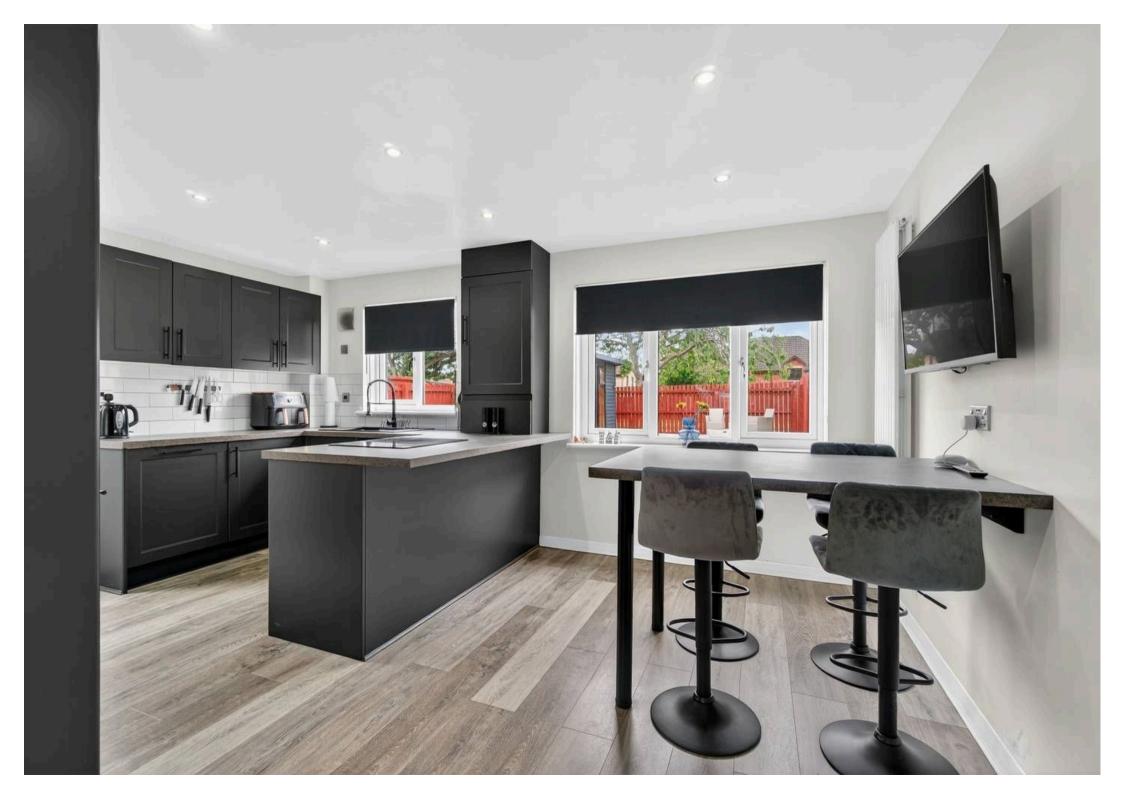

## 24 Renwick Way

Prestwick, KA9 2TD

Council Tax band: TBD

Tenure: Freehold

EPC Energy Efficiency Rating: C

EPC Environmental Impact Rating: C

- Fully Renovated Throughout
- Bright & Spacious Lounge
- Modern Open Plan Dining Kitchen
- Three Well Proportioned Bedrooms
- Stunning Family Shower Room
- Spacious Private Rear Garden
- Large Summerhouse to Suit Various Uses
- Versatile Summerhouse Ideal for Office / Gym
- Highly Sought After Residential Area
- Close Proximity to Transport Links, Local Amenities and Schools