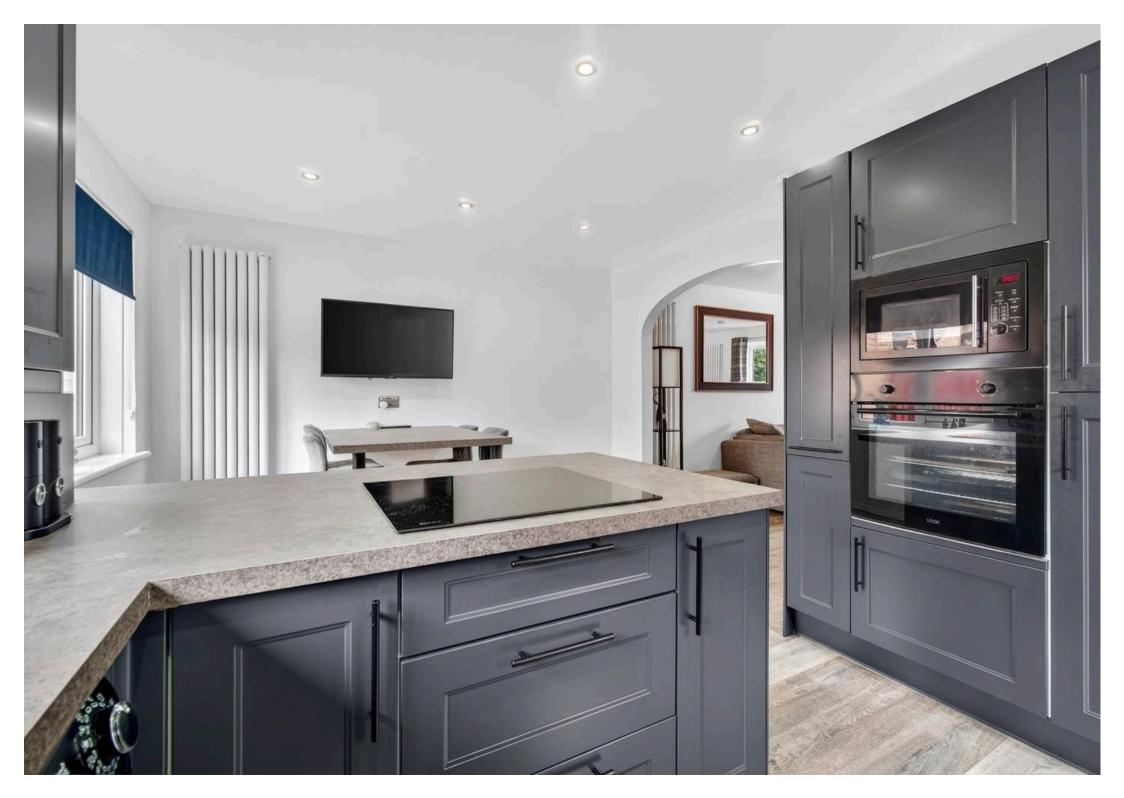

## 24 Renwick Way

Prestwick, KA9 2TD

Council Tax band: TBD

Tenure: Freehold

EPC Energy Efficiency Rating: C

EPC Environmental Impact Rating: C

- Fully Renovated Throughout
- Bright & Spacious Lounge
- Modern Open Plan Dining Kitchen
- Three Well Proportioned Bedrooms
- Stunning Family Shower Room
- Spacious Private Rear Garden
- Large Summerhouse to Suit Various Uses
- Versatile Summerhouse Ideal for Office / Gym
- Highly Sought After Residential Area
- Close Proximity to Transport Links, Local Amenities and Schools