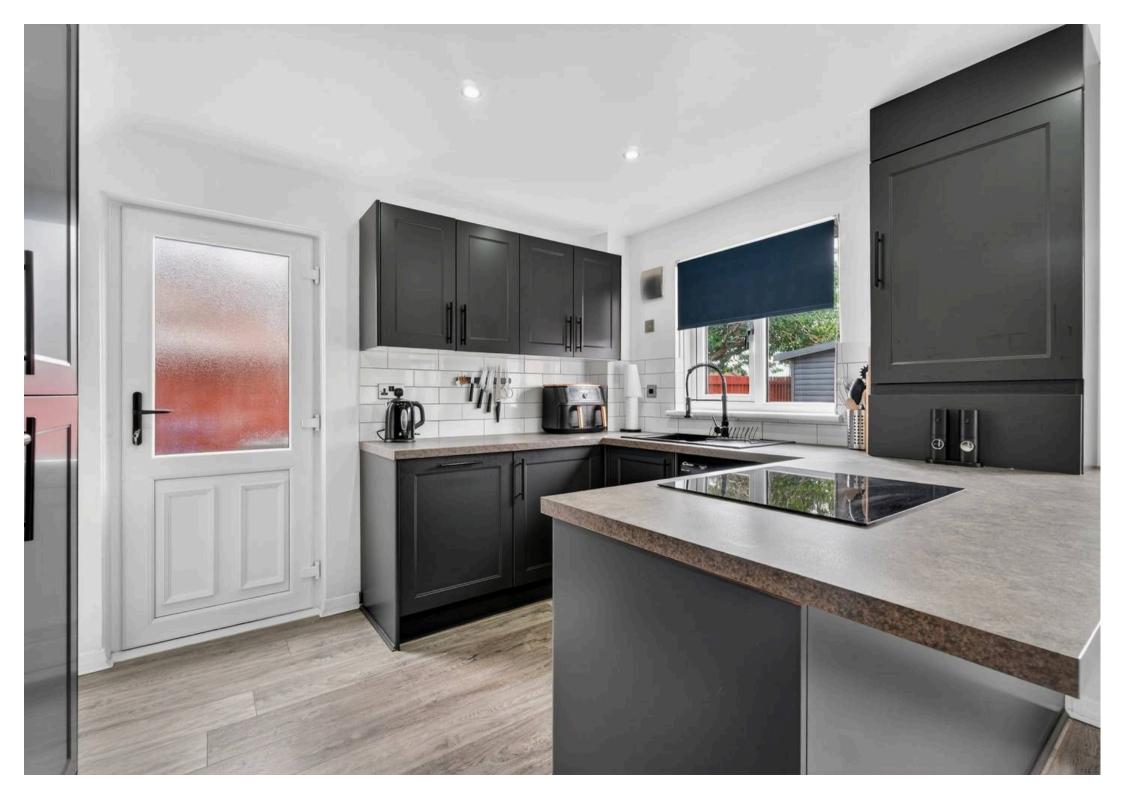

## 24 Renwick Way

Prestwick, KA9 2TD

Council Tax band: TBD

Tenure: Freehold

EPC Energy Efficiency Rating: C

EPC Environmental Impact Rating: C

- Fully Renovated Throughout
- Bright & Spacious Lounge
- Modern Open Plan Dining Kitchen
- Three Well Proportioned Bedrooms
- Stunning Family Shower Room
- Spacious Private Rear Garden
- Large Summerhouse to Suit Various Uses
- Versatile Summerhouse Ideal for Office / Gym
- Highly Sought After Residential Area
- Close Proximity to Transport Links, Local Amenities and Schools