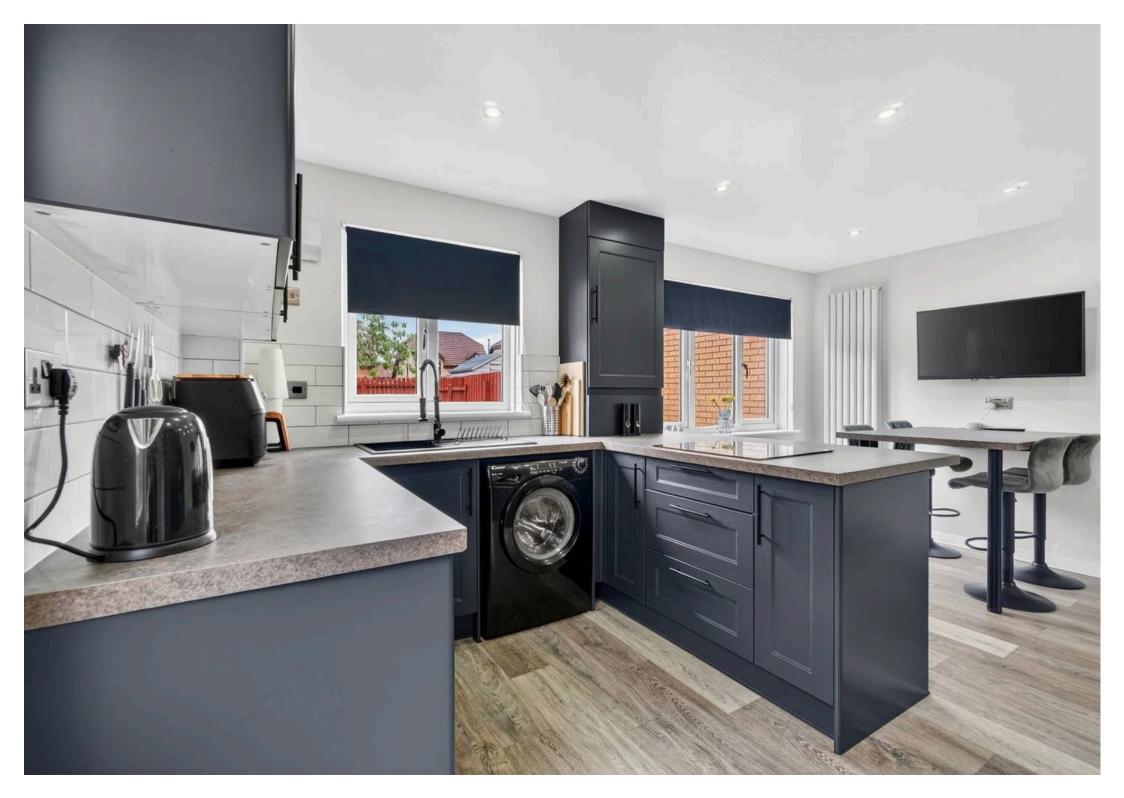

## 24 Renwick Way

Prestwick, KA9 2TD

Council Tax band: TBD

Tenure: Freehold

EPC Energy Efficiency Rating: C

EPC Environmental Impact Rating: C

- Fully Renovated Throughout
- Bright & Spacious Lounge
- Modern Open Plan Dining Kitchen
- Three Well Proportioned Bedrooms
- Stunning Family Shower Room
- Spacious Private Rear Garden
- Large Summerhouse to Suit Various Uses
- Versatile Summerhouse Ideal for Office / Gym
- Highly Sought After Residential Area
- Close Proximity to Transport Links, Local Amenities and Schools