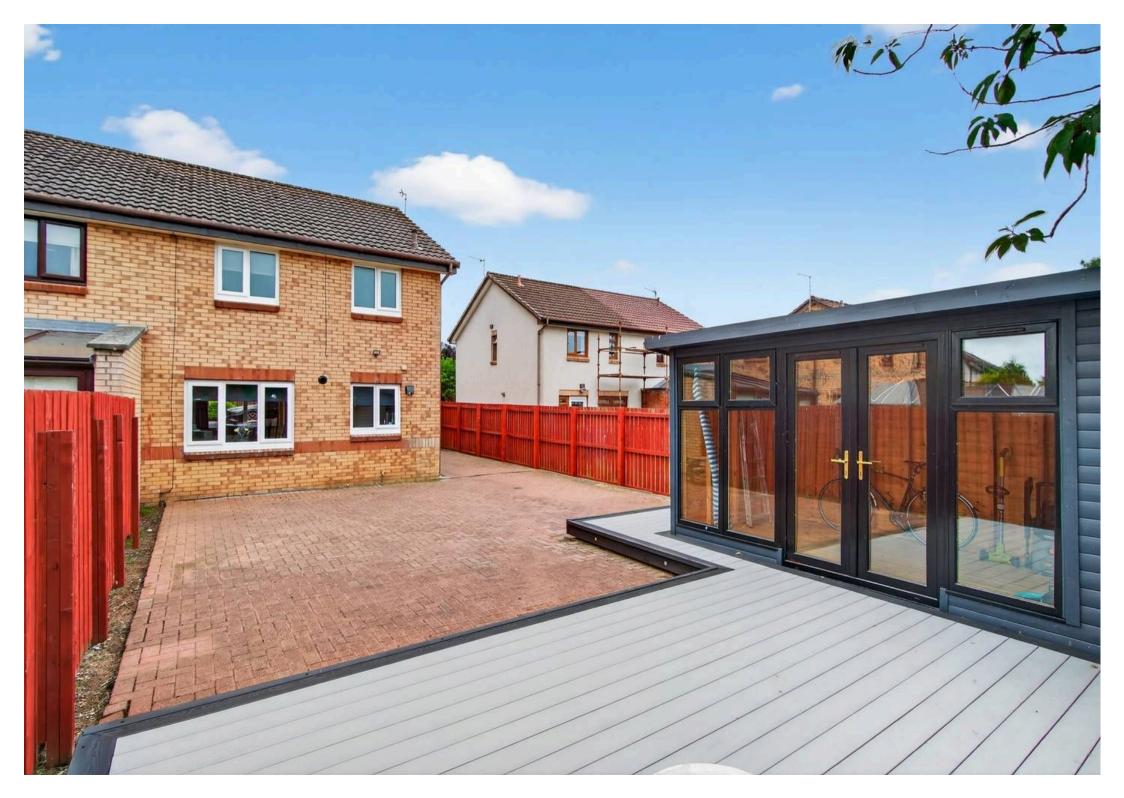

## 24 Renwick Way

Prestwick, KA9 2TD

Council Tax band: TBD

Tenure: Freehold

EPC Energy Efficiency Rating: C

EPC Environmental Impact Rating: C

- Fully Renovated Throughout
- Bright & Spacious Lounge
- Modern Open Plan Dining Kitchen
- Three Well Proportioned Bedrooms
- Stunning Family Shower Room
- Spacious Private Rear Garden
- Large Summerhouse to Suit Various Uses
- Versatile Summerhouse Ideal for Office / Gym
- Highly Sought After Residential Area
- Close Proximity to Transport Links, Local Amenities and Schools

GROUND FLOOR 1ST FLOOR

SUMMERHOUSE