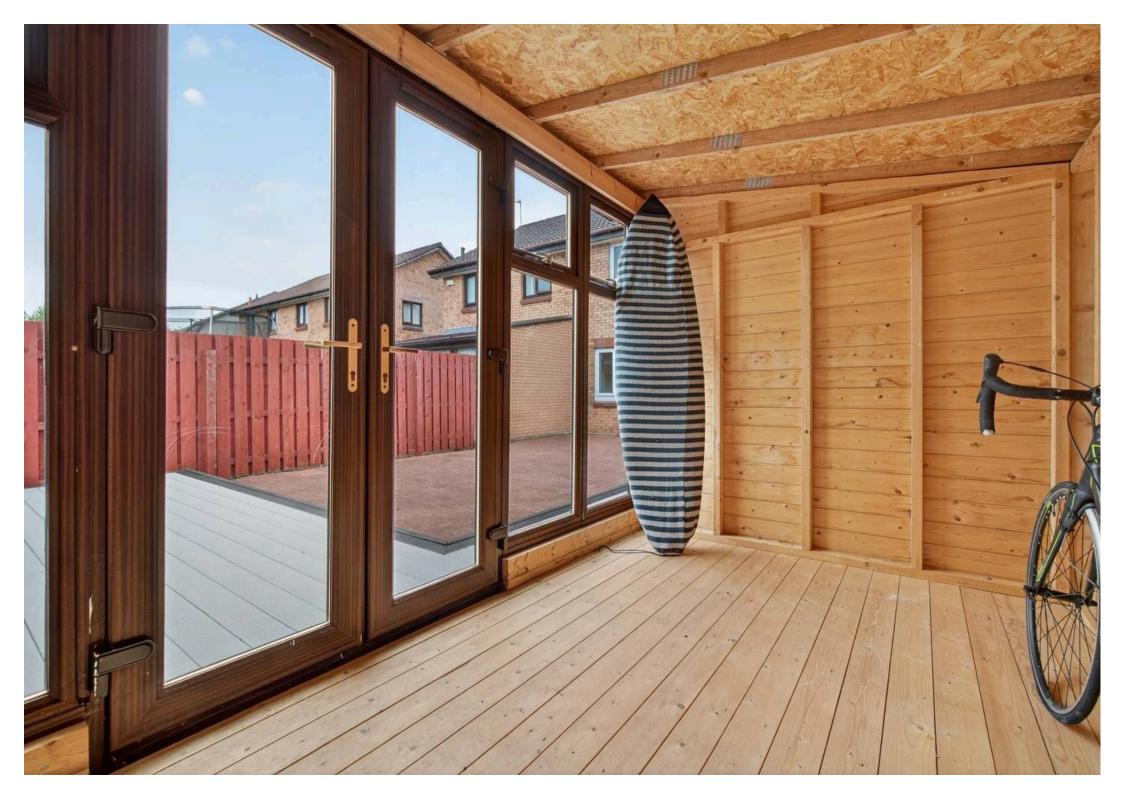

## 24 Renwick Way

Prestwick, KA9 2TD

Council Tax band: TBD

Tenure: Freehold

EPC Energy Efficiency Rating: C

EPC Environmental Impact Rating: C

- Fully Renovated Throughout
- Bright & Spacious Lounge
- Modern Open Plan Dining Kitchen
- Three Well Proportioned Bedrooms
- Stunning Family Shower Room
- Spacious Private Rear Garden
- Large Summerhouse to Suit Various Uses
- Versatile Summerhouse Ideal for Office / Gym
- Highly Sought After Residential Area
- Close Proximity to Transport Links, Local Amenities and Schools

GROUND FLOOR 1ST FLOOR

SUMMERHOUSE