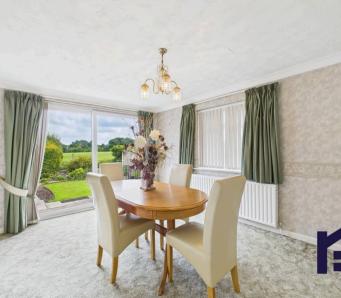

Wonderful, individual detached property offering over 1900 square feet of accommodation which has been in the same family since it was built. With four bedrooms and beautiful open views to the rear this family home is available with no upward chain. To the front, the pressed concrete driveway leads past the lawn bordered by mature planting to the double garage, with electrically operated up and over door, and the main entrance. Step into the welcoming hallway and from there to the spacious living room with picture window overlooking the garden and the countryside beyond. The kitchen comprises a range of wall and base units with integrated appliances including refrigerator with freezer compartment, electric hob and double electric oven and grill. Leading off is an internal hallway and utility room with space power and plumbing for additional appliances. To the rear, the additional rooms could easily make a self contained annex with reception room having sliding patio doors out, bedroom, conservatory and beautiful bathroom comprising fully tiled elevations and flooring, bath, rainfall mixer shower in cubicle, wc, wash hand basin on floating vanity and ladder heated towel rail. Step outside into the gorgeous and private garden with upper and lower terraces, lawn, mature planting, greenhouse and sheds for that all important storage. This is a perfect place in which to relax and entertain. Back inside, stairs lead to the first floor landing, with bedrooms one and two both having built in wardrobes and the former having views over to Winter Hill. Bedroom three is a comfortable single and the family bathroom comprises bath with screen and shower attachment, wc and wash hand basin.