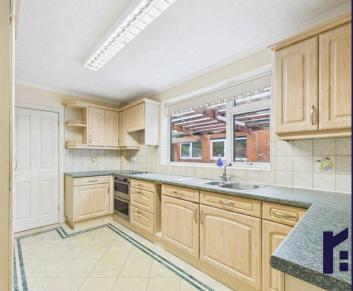

Wonderful, individual detached property offering over 1900 square feet of accommodation which has been in the same family since it was built. With four bedrooms and beautiful open views to the rear this family home is available with no upward chain. To the front, the pressed concrete driveway leads past the lawn bordered by mature planting to the double garage, with electrically operated up and over door, and the main entrance. Step into the welcoming hallway and from there to the spacious living room with picture window overlooking the garden and the countryside beyond. The kitchen comprises a range of wall and base units with integrated appliances including refrigerator with freezer compartment, electric hob and double electric oven and grill. Leading off is an internal hallway and utility room with space power and plumbing for additional appliances. To the rear, the additional rooms could easily make a self contained annex with reception room having sliding patio doors out, bedroom, conservatory and beautiful bathroom comprising fully tiled elevations and flooring, bath, rainfall mixer shower in cubicle, wc, wash hand basin on floating vanity and ladder heated towel rail. Step outside into the gorgeous and private garden with upper and lower terraces, lawn, mature planting, greenhouse and sheds for that all important storage. This is a perfect place in which to relax and entertain. Back inside, stairs lead to the first floor landing, with bedrooms one and two both having built in wardrobes and the former having views over to Winter Hill. Bedroom three is a comfortable single and the family bathroom comprises bath with screen and shower attachment, wc and wash hand basin.