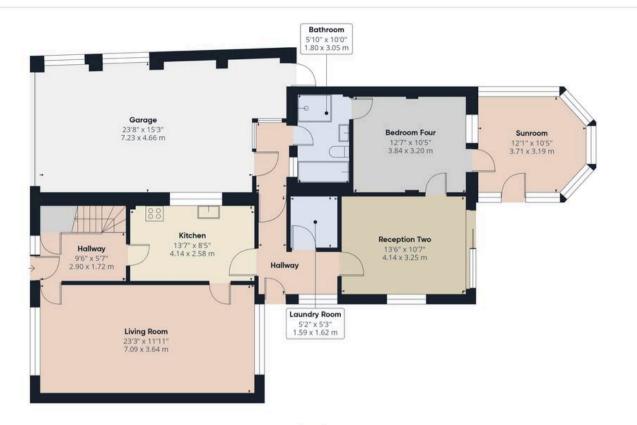

Eccleston Branch 265 The Green, Eccleston, PR7 5TF 01257 451673

Coppull Branch
244 Spendmore Lane, Coppull, PR7 5DE
01257 794588

www.hometruthslancs.co.uk office@hometruthslancs.co.uk

Floor 1

Floor 2

## Approximate total area<sup>(1)</sup>

1908 ft<sup>2</sup> 177.3 m<sup>2</sup>

(1) Excluding balconies and terraces

Calculations reference the RICS IPMS 3C standard. Measurements are approximate and not to scale. This floor plan is intended for illustration only.