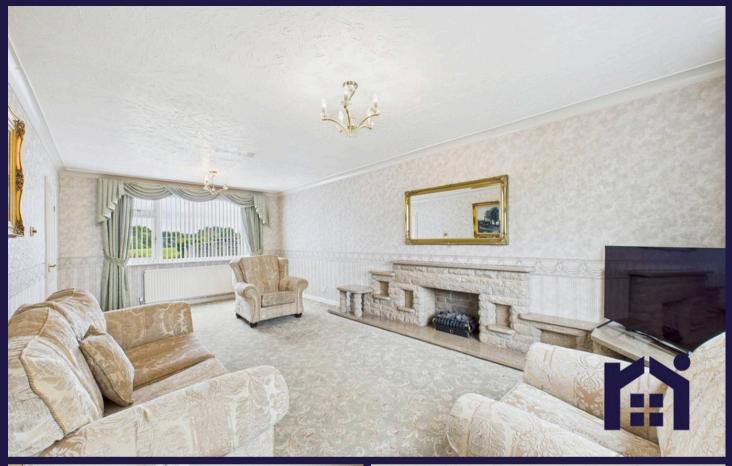

Wonderful, individual detached property offering over 1900 square feet of accommodation which has been in the same family since it was built. With four bedrooms and beautiful open views to the rear this family home is available with no upward chain. To the front, the pressed concrete driveway leads past the lawn bordered by mature planting to the double garage, with electrically operated up and over door, and the main entrance. Step into the welcoming hallway and from there to the spacious living room with picture window overlooking the garden and the countryside beyond. The kitchen comprises a range of wall and base units with integrated appliances including refrigerator with freezer compartment, electric hob and double electric oven and grill. Leading off is an internal hallway and utility room with space power and plumbing for additional appliances. To the rear, the additional rooms could easily make a self contained annex with reception room having sliding patio doors out, bedroom, conservatory and beautiful bathroom comprising fully tiled elevations and flooring, bath, rainfall mixer shower in cubicle, wc, wash hand basin on floating vanity and ladder heated towel rail. Step outside into the gorgeous and private garden with upper and lower terraces, lawn, mature planting, greenhouse and sheds for that all important storage. This is a perfect place in which to relax and entertain. Back inside, stairs lead to the first floor landing, with bedrooms one and two both having built in wardrobes and the former having views over to Winter Hill. Bedroom three is a comfortable single and the family bathroom comprises bath with screen and shower attachment, wc and wash hand basin.