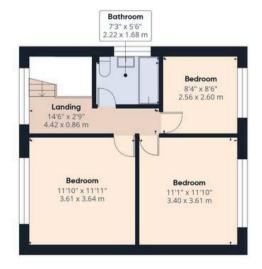

Eccleston Branch 265 The Green, Eccleston, PR7 5TF 01257 451673

Coppull Branch
244 Spendmore Lane, Coppull, PR7 5DE
01257 794588

www.hometruthslancs.co.uk office@hometruthslancs.co.uk

Floor 1

Floor 2

## Approximate total area<sup>(1)</sup>

1908 ft<sup>2</sup> 177.3 m<sup>2</sup>

(1) Excluding balconies and terraces

Calculations reference the RICS IPMS 3C standard. Measurements are approximate and not to scale. This floor plan is intended for illustration only.