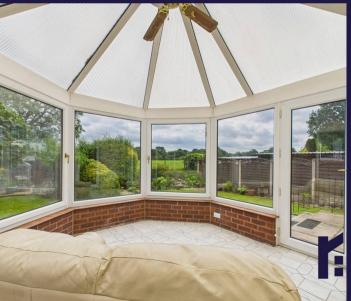

Wonderful, individual detached property offering over 1900 square feet of accommodation which has been in the same family since it was built. With four bedrooms and beautiful open views to the rear this family home is available with no upward chain. To the front, the pressed concrete driveway leads past the lawn bordered by mature planting to the double garage, with electrically operated up and over door, and the main entrance. Step into the welcoming hallway and from there to the spacious living room with picture window overlooking the garden and the countryside beyond. The kitchen comprises a range of wall and base units with integrated appliances including refrigerator with freezer compartment, electric hob and double electric oven and grill. Leading off is an internal hallway and utility room with space power and plumbing for additional appliances. To the rear, the additional rooms could easily make a self contained annex with reception room having sliding patio doors out, bedroom, conservatory and beautiful bathroom comprising fully tiled elevations and flooring, bath, rainfall mixer shower in cubicle, wc, wash hand basin on floating vanity and ladder heated towel rail. Step outside into the gorgeous and private garden with upper and lower terraces, lawn, mature planting, greenhouse and sheds for that all important storage. This is a perfect place in which to relax and entertain. Back inside, stairs lead to the first floor landing, with bedrooms one and two both having built in wardrobes and the former having views over to Winter Hill. Bedroom three is a comfortable single and the family bathroom comprises bath with screen and shower attachment, wc and wash hand basin.