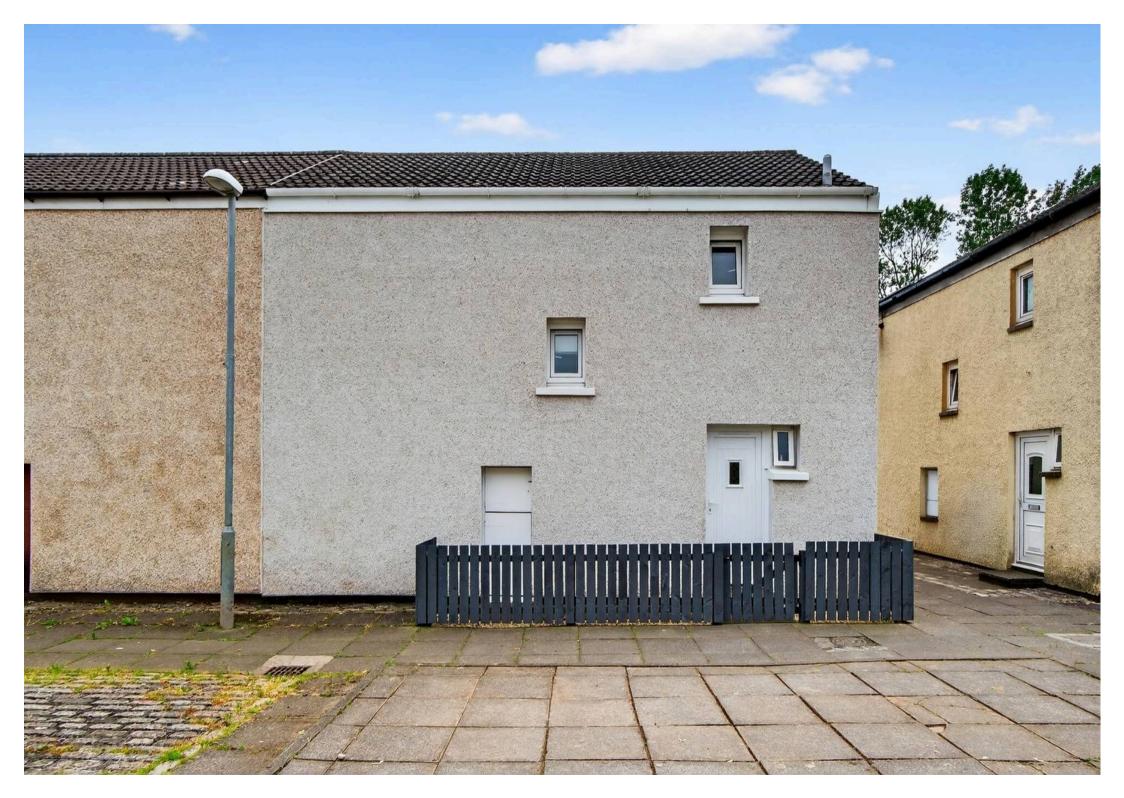

7 Merrick Place, Bourtreehill South In Excess of £95,000

## 7 Merrick Place

Bourtreehill South, Irvine

Donald Ross bring to the market this beautifully present and spacious three-bedroom end-terrace villa at 7 Merrick Place, Bourtreehill.

Council Tax band: B

Tenure: Freehold

EPC Energy Efficiency Rating: C

EPC Environmental Impact Rating:

- Spacious Three Bedroom Villa
- End-terrace villa
- Large Kitchen with Dining Area
- Tastefully Decorated Throughout
- Downstairs WC and Separate Shower Room
- Landscaped South-facing Rear Garden
- Close to Local sShools within walking distance of St John Ogilvie Primary and catchment for Greenwood Academy
- Convenient Public Transport well-served by local bus routes with easy access to Irvine, Kilmarnock, Glasgow
- On Street Parking
- Early Viewings Advised