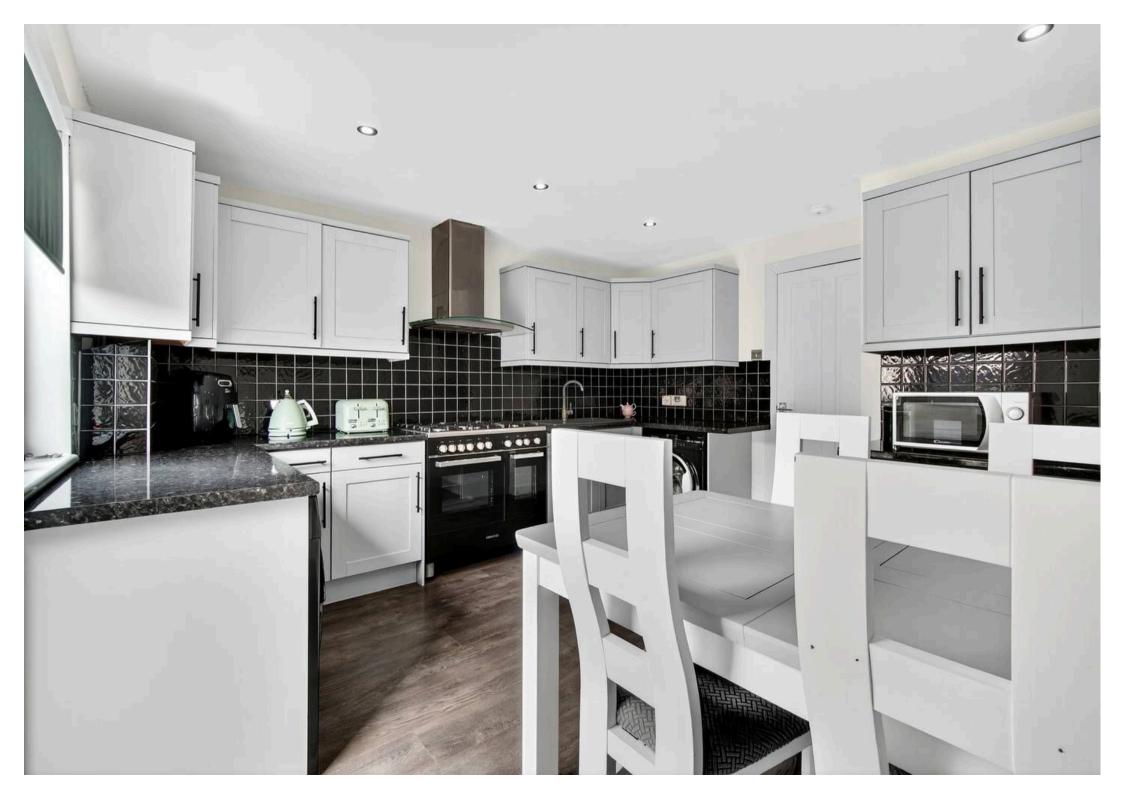

EPC Energy Efficiency Rating: C

EPC Environmental Impact Rating:

- Spacious Three Bedroom Villa
- End-terrace villa
- Large Kitchen with Dining Area
- Tastefully Decorated Throughout
- Downstairs WC and Separate Shower Room
- Landscaped South-facing Rear Garden
- Close to Local sShools within walking distance of St John Ogilvie Primary and catchment for Greenwood Academy
- Convenient Public Transport well-served by local bus routes with easy access to Irvine, Kilmarnock, Glasgow
- On Street Parking
- Early Viewings Advised