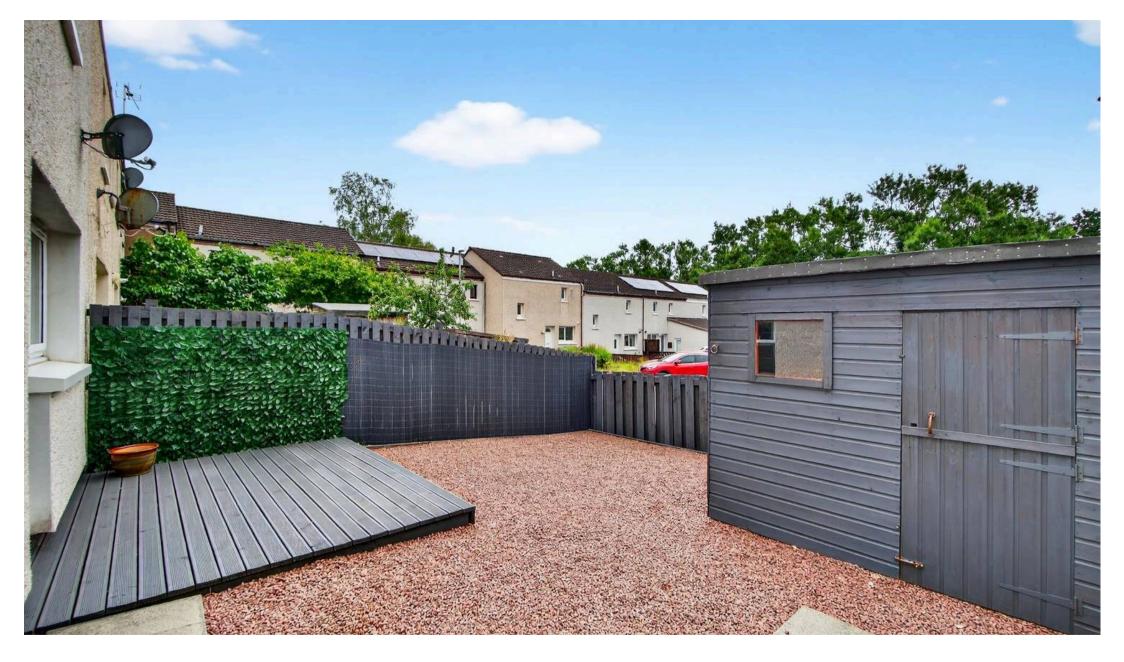

EPC Energy Efficiency Rating: C

EPC Environmental Impact Rating:

- Spacious Three Bedroom Villa
- End-terrace villa
- Large Kitchen with Dining Area
- Tastefully Decorated Throughout
- Downstairs WC and Separate Shower Room
- Landscaped South-facing Rear Garden
- Close to Local sShools within walking distance of St John Ogilvie Primary and catchment for Greenwood Academy
- Convenient Public Transport well-served by local bus routes with easy access to Irvine, Kilmarnock, Glasgow
- On Street Parking
- Early Viewings Advised