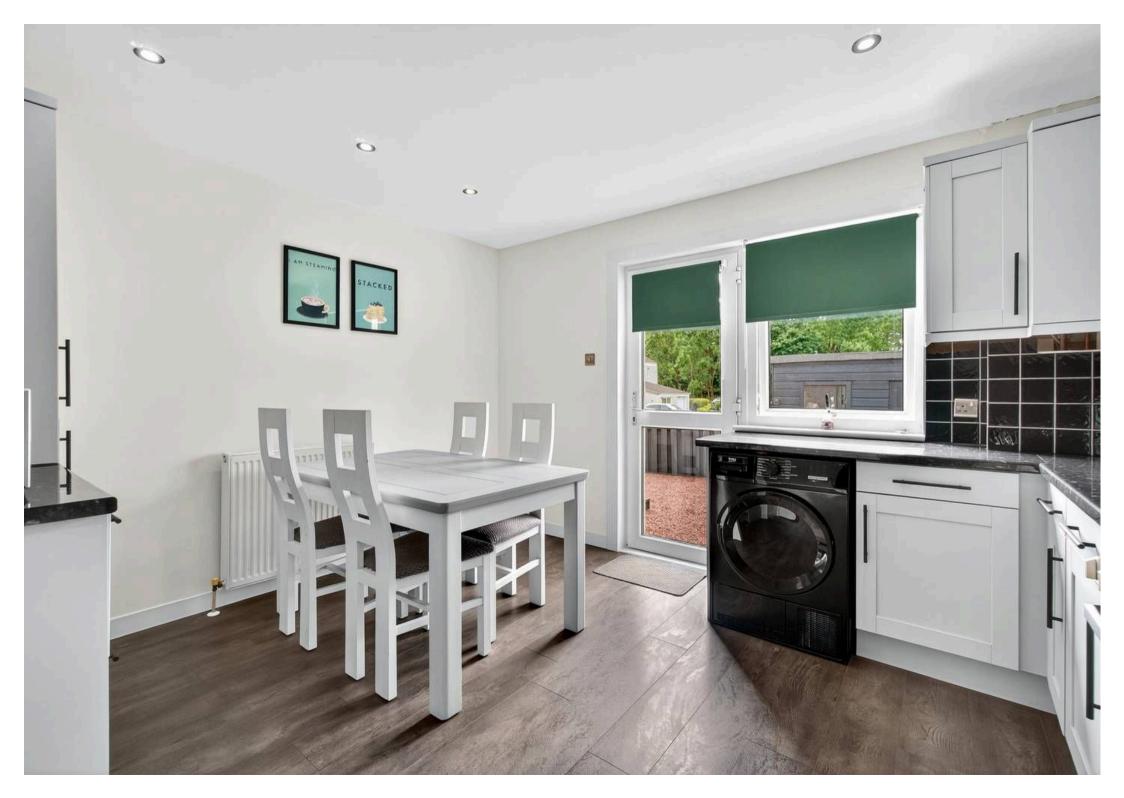

EPC Energy Efficiency Rating: C

EPC Environmental Impact Rating:

- Spacious Three Bedroom Villa
- End-terrace villa
- Large Kitchen with Dining Area
- Tastefully Decorated Throughout
- Downstairs WC and Separate Shower Room
- Landscaped South-facing Rear Garden
- Close to Local sShools within walking distance of St John Ogilvie Primary and catchment for Greenwood Academy
- Convenient Public Transport well-served by local bus routes with easy access to Irvine, Kilmarnock, Glasgow
- On Street Parking
- Early Viewings Advised