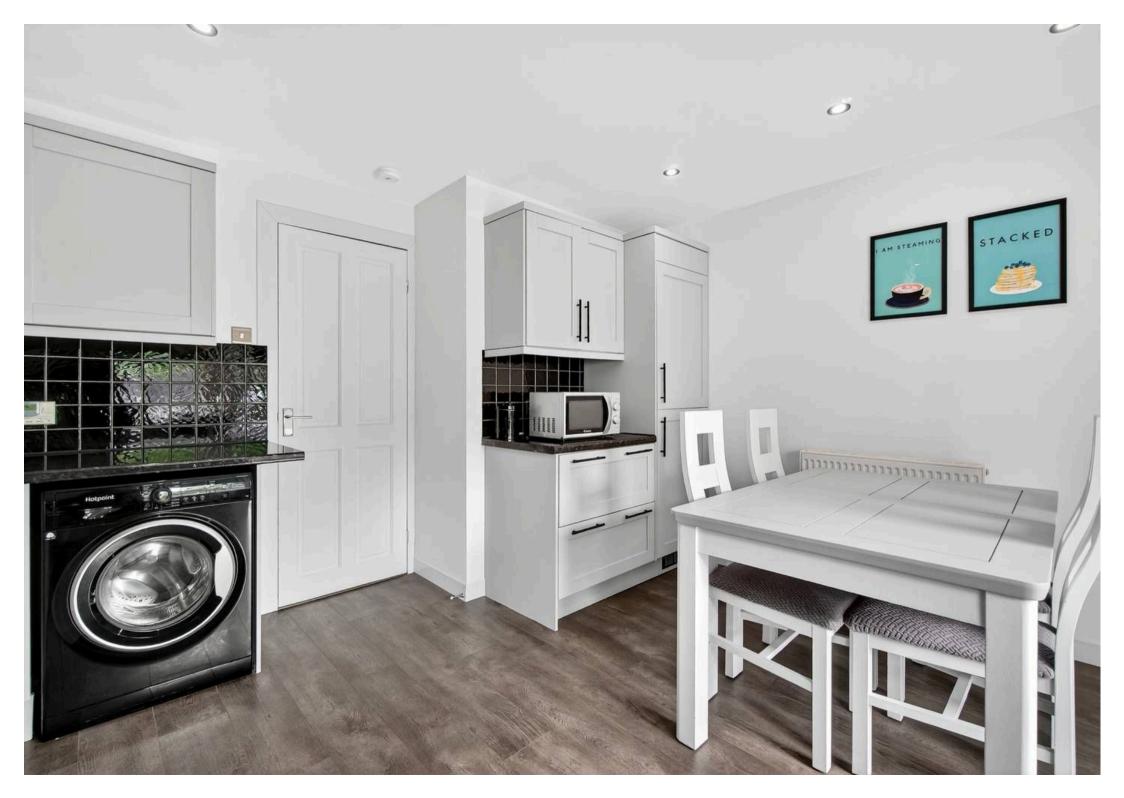

EPC Energy Efficiency Rating: C

EPC Environmental Impact Rating:

- Spacious Three Bedroom Villa
- End-terrace villa
- Large Kitchen with Dining Area
- Tastefully Decorated Throughout
- Downstairs WC and Separate Shower Room
- Landscaped South-facing Rear Garden
- Close to Local sShools within walking distance of St John Ogilvie Primary and catchment for Greenwood Academy
- Convenient Public Transport well-served by local bus routes with easy access to Irvine, Kilmarnock, Glasgow
- On Street Parking
- Early Viewings Advised