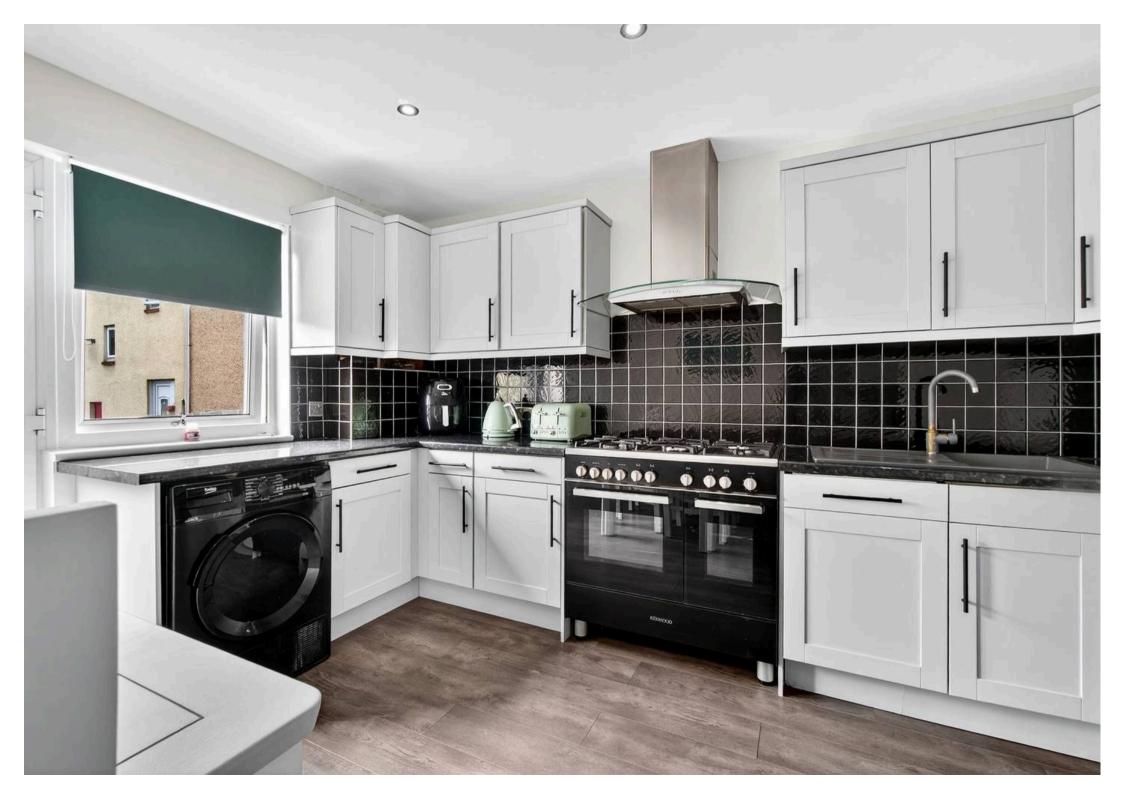

EPC Energy Efficiency Rating: C

EPC Environmental Impact Rating:

- Spacious Three Bedroom Villa
- End-terrace villa
- Large Kitchen with Dining Area
- Tastefully Decorated Throughout
- Downstairs WC and Separate Shower Room
- Landscaped South-facing Rear Garden
- Close to Local sShools within walking distance of St John Ogilvie Primary and catchment for Greenwood Academy
- Convenient Public Transport well-served by local bus routes with easy access to Irvine, Kilmarnock, Glasgow
- On Street Parking
- Early Viewings Advised