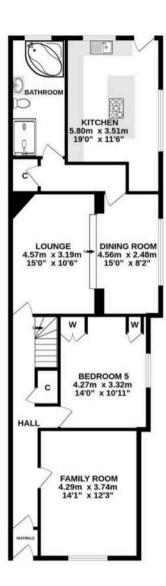

GROUND FLOOR 1ST FLOOR

BASEMENT

## ALL MEASUREMENTS TAKEN AT WIDEST POINT.

Whilst every attempt has been made to ensure the accuracy of the floorplan contained here, measurements of doors, windows, rooms and any other items are approximate and no responsibility is taken for any error, omission or mis-statement. This plan is for tilistrative purposes only and should be used as such by any prospective purchaser. The services, systems and appliances shown have not been tested and no guarantee as to their operability or efficiency and be given.

Made with Metropix ©2025