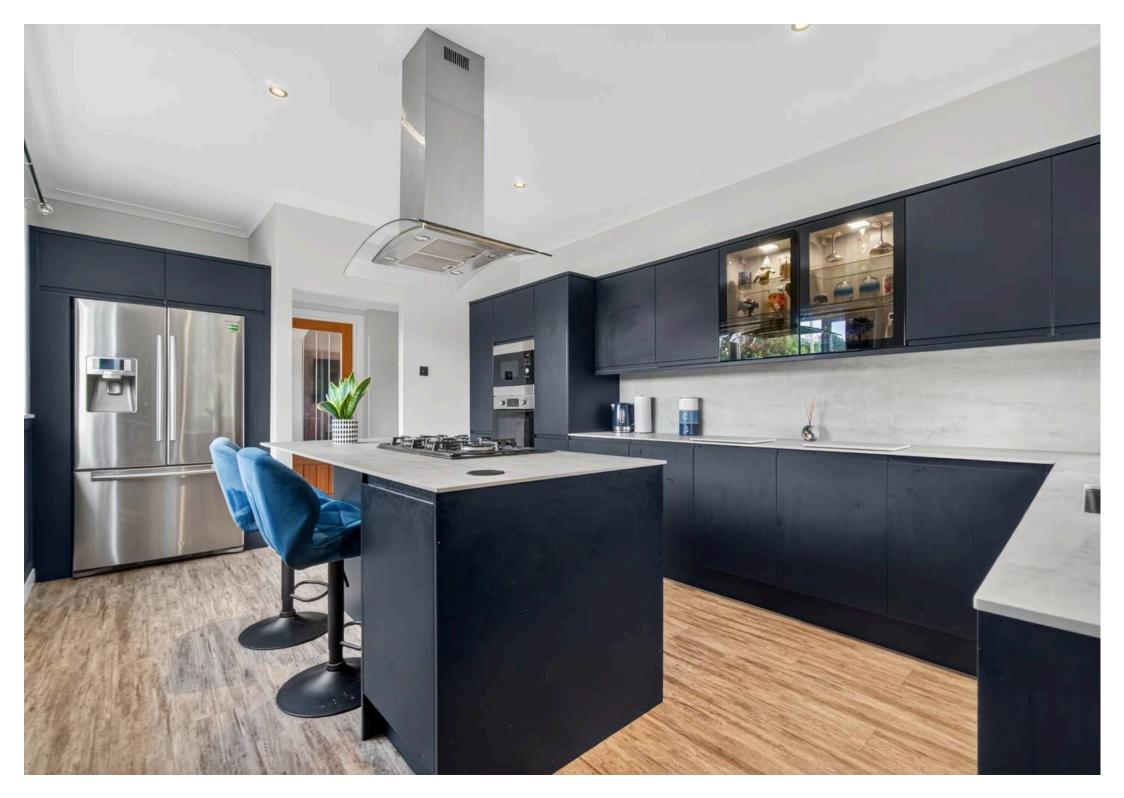

## 200 Bank Street

Irvine, Irvine

Donald Ross are delighted to present to the market this beautifully modernised 5-bedroom semi-detached character home at 200 Bank Street, Irvine - offering 200 square metres of stylish family living.

Council Tax band: E

Tenure: Freehold

EPC Energy Efficiency Rating: D

**EPC Environmental Impact Rating: E** 

- Impressive Character Property with 200 sqm
   Floor Area
- Five Well-proportioned Bedrooms ideal for a growing family or guest accommodation.
- Welcoming Front Lounge cosy and inviting family space
- Second Family Room with Raised Dining Area perfect for entertaining or relaxed family meals.
- Modern Fitted Kitchen with Centre Island high-quality finish and functional design
- Luxurious Four-piece Bathroom with Shower adds elegance and practicality
- Separate Additional Shower Room enhances convenience and flexibility
- Walk-in Presentation beautifully finished and ready to occupy
- Huge Rear Garden extensive outdoor space leading to a detached garage.
- Close to Local Schools, Amenities, and Transport Links.