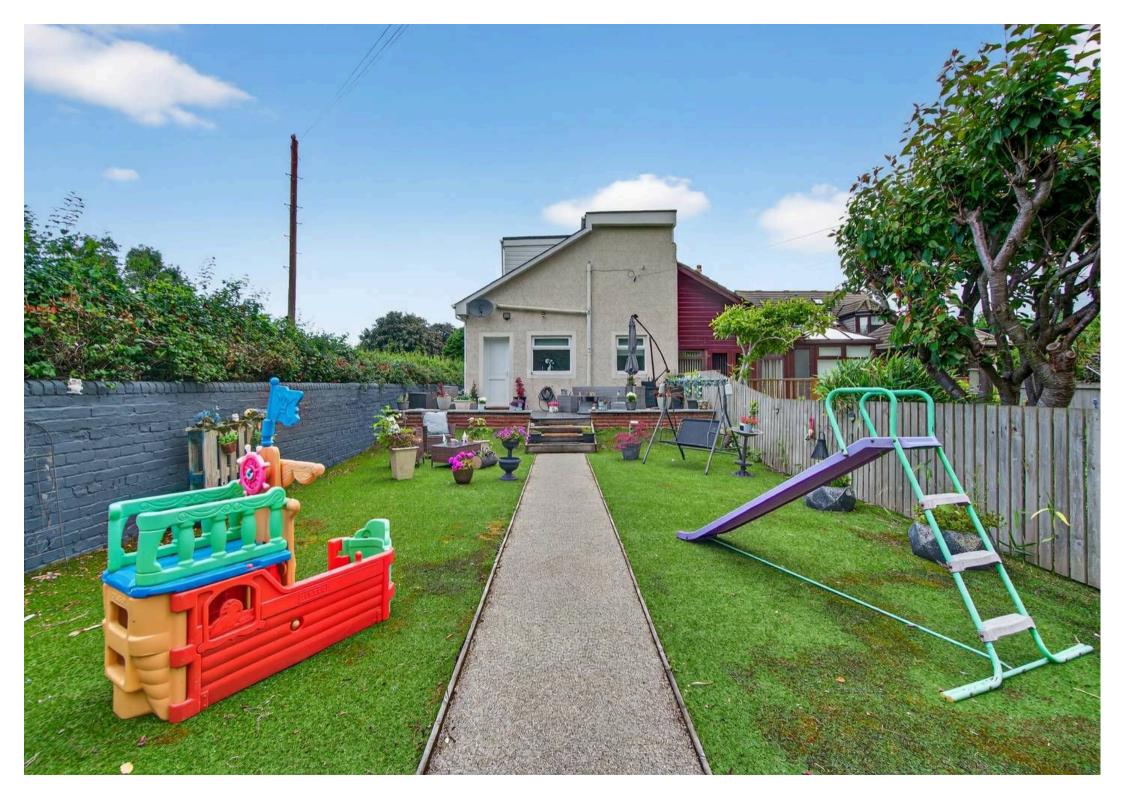

## 200 Bank Street

Irvine, Irvine

Donald Ross are delighted to present to the market this beautifully modernised 5-bedroom semi-detached character home at 200 Bank Street, Irvine - offering 200 square metres of stylish family living.

Council Tax band: E

Tenure: Freehold

EPC Energy Efficiency Rating: D

**EPC Environmental Impact Rating: E** 

- Impressive Character Property with 200 sqm
   Floor Area
- Five Well-proportioned Bedrooms ideal for a growing family or guest accommodation.
- Welcoming Front Lounge cosy and inviting family space
- Second Family Room with Raised Dining Area perfect for entertaining or relaxed family meals.
- Modern Fitted Kitchen with Centre Island high-quality finish and functional design
- Luxurious Four-piece Bathroom with Shower adds elegance and practicality
- Separate Additional Shower Room enhances convenience and flexibility
- Walk-in Presentation beautifully finished and ready to occupy
- Huge Rear Garden extensive outdoor space leading to a detached garage.
- Close to Local Schools, Amenities, and Transport Links.