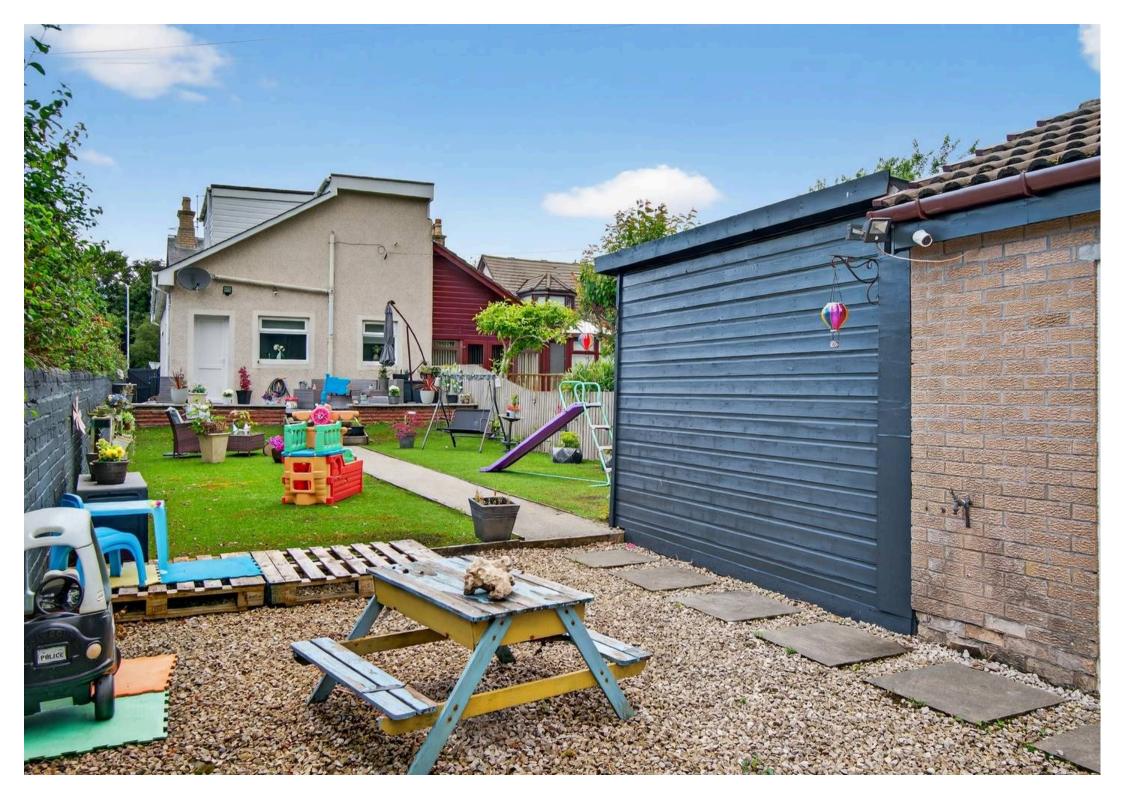

## 200 Bank Street

Irvine, Irvine

Donald Ross are delighted to present to the market this beautifully modernised 5-bedroom semi-detached character home at 200 Bank Street, Irvine - offering 200 square metres of stylish family living.

Council Tax band: E

Tenure: Freehold

EPC Energy Efficiency Rating: D

**EPC Environmental Impact Rating: E** 

- Impressive Character Property with 200 sqm
   Floor Area
- Five Well-proportioned Bedrooms ideal for a growing family or guest accommodation.
- Welcoming Front Lounge cosy and inviting family space
- Second Family Room with Raised Dining Area perfect for entertaining or relaxed family meals.
- Modern Fitted Kitchen with Centre Island high-quality finish and functional design
- Luxurious Four-piece Bathroom with Shower adds elegance and practicality
- Separate Additional Shower Room enhances convenience and flexibility
- Walk-in Presentation beautifully finished and ready to occupy
- Huge Rear Garden extensive outdoor space leading to a detached garage.
- Close to Local Schools, Amenities, and Transport Links.