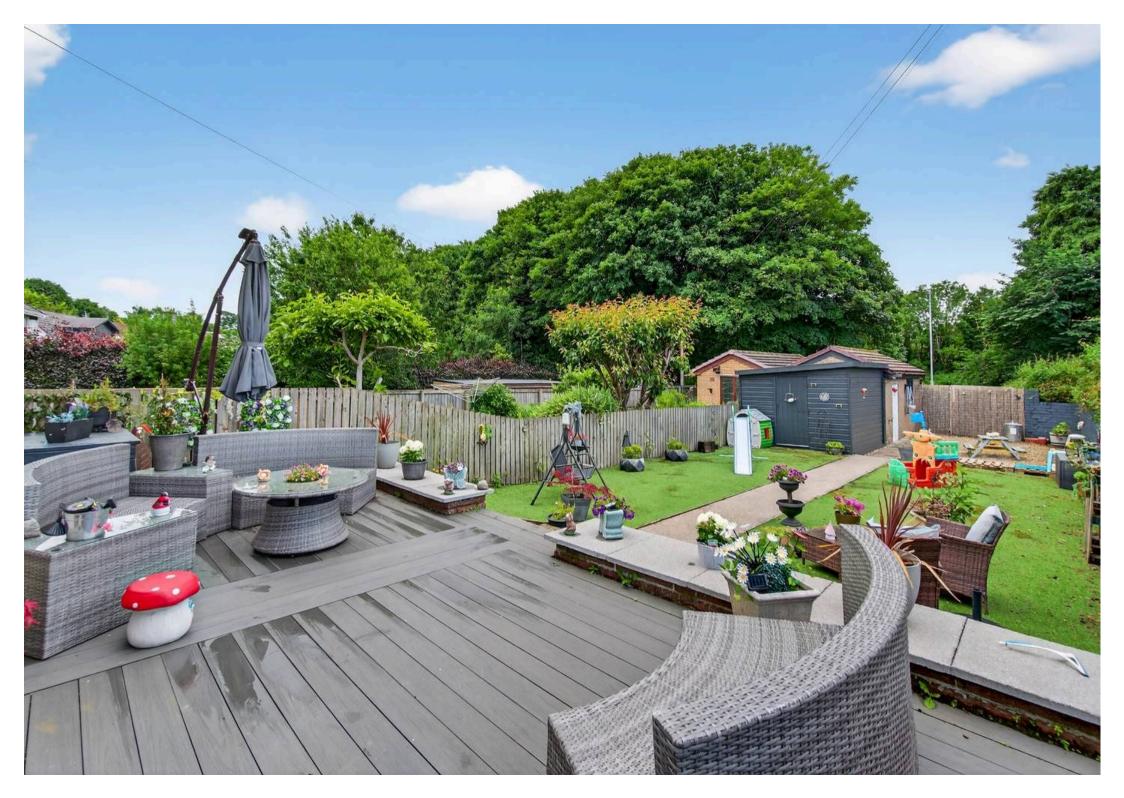

## 200 Bank Street

Irvine, Irvine

Donald Ross are delighted to present to the market this beautifully modernised 5-bedroom semi-detached character home at 200 Bank Street, Irvine - offering 200 square metres of stylish family living.

Council Tax band: E

Tenure: Freehold

EPC Energy Efficiency Rating: D

**EPC Environmental Impact Rating: E** 

- Impressive Character Property with 200 sqm
   Floor Area
- Five Well-proportioned Bedrooms ideal for a growing family or guest accommodation.
- Welcoming Front Lounge cosy and inviting family space
- Second Family Room with Raised Dining Area perfect for entertaining or relaxed family meals.
- Modern Fitted Kitchen with Centre Island high-quality finish and functional design
- Luxurious Four-piece Bathroom with Shower adds elegance and practicality
- Separate Additional Shower Room enhances convenience and flexibility
- Walk-in Presentation beautifully finished and ready to occupy
- Huge Rear Garden extensive outdoor space leading to a detached garage.
- Close to Local Schools, Amenities, and Transport Links.