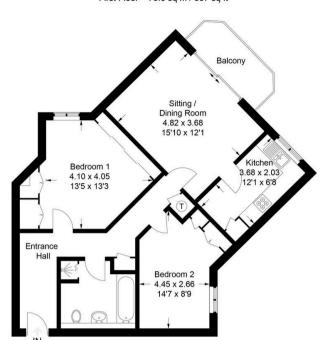

## First Floor

This plan is for layout guidance only. Not drawn to scale unless stated. Windows and door openings are approximate. Whilst every care is taken in the preparation of this plan, please check all dimensions, shapes and compass bearings before making any decisions reliant upon them.