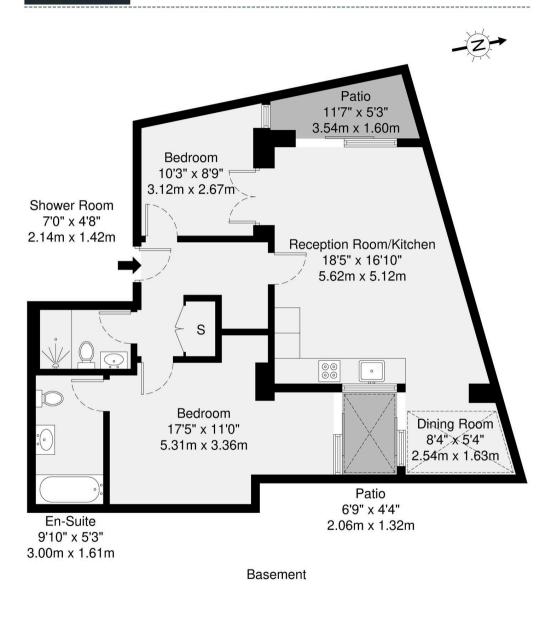

## Pearl&Chance

ROSS INTERNAL AREA (GIA)

he footprint of the propert

71.7 sq m / 771 sq ft

Mill Lane, NW6

GROSS INTERNAL AREA 71.7 sq m / 771 sq ft

RESTRICTED HEAD HEIGH

Maison VUE

OI Limited Use area -----

TAL STORAGE SPACE

0.9 sq m / 9 sq ft

ne and wardrobe total ar

Disclaimer : Floorplan measurements are approximate and are for illustrative purposes only. While we do not doubt the floorplan accuracy and completeness, you or your advisors should conduct a careful, independent investigation of the property in respect of monetary valuation.

EXTERNAL FEATURES

8.3 sa m / 89 sa ft

den Balcony Terrace Veranda