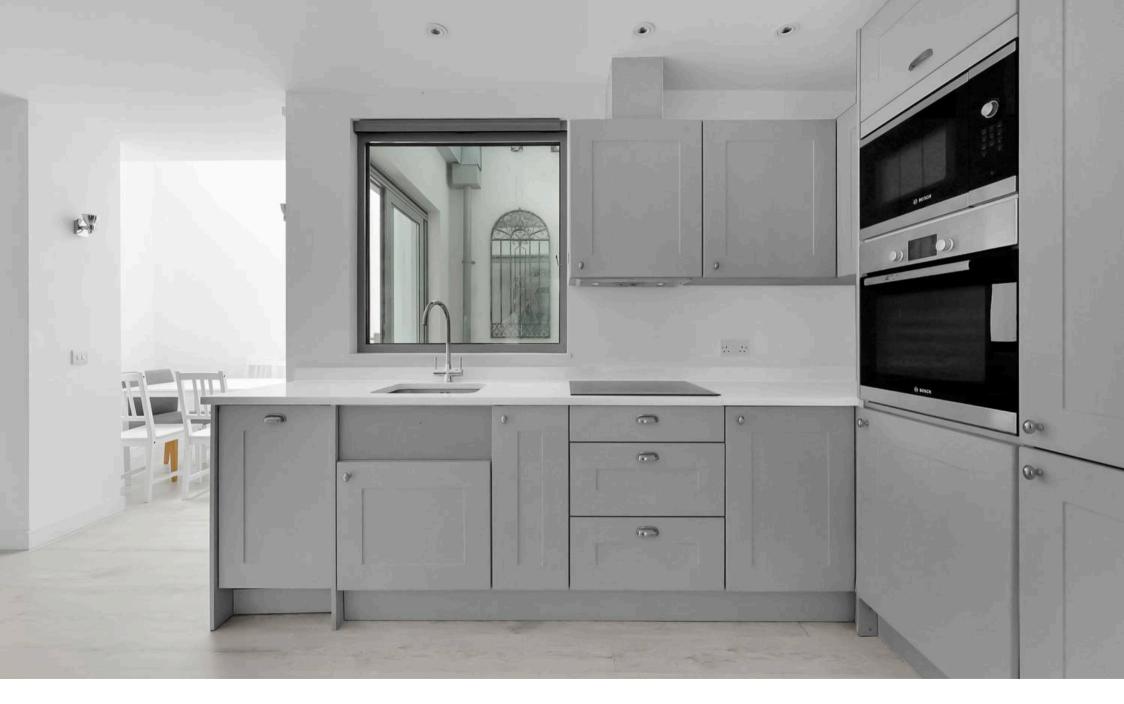

## Mill Lane, London, NW6

Available Now! A unique and stylish two-bedroom, two-bathroom lower ground floor flat set just off West End Lane in the vibrant West Hampstead area. Located close to local shops, cafés, and restaurants, with West Hampstead station only a short walk away. Originally an art studio, the building has been converted into a small block of apartments with lift access. The block itself is one of a kind, featuring a stylish interior throughout and retaining its original character and charm. The flat offers a large open plan kitchen and living space with a separate dining area. The kitchen is fitted with Bosch integrated appliances, including a dishwasher. A walkway with roof glazing connects two rooms, bringing natural light through the property and enhancing its distinctive layout. The main bedroom has its own en suite bathroom, while the flat also includes a separate shower room with WC. Both bedrooms are well-sized. Additional features include a utility cupboard and a small courtyard-style patio space.

- Available Now
- Deposit £3,115
- Council Tax Band: F
- Two Double Bedrooms
- Two Bathrooms
- Lift Access
- Dishwasher
- Close to Station
- Excellent Location