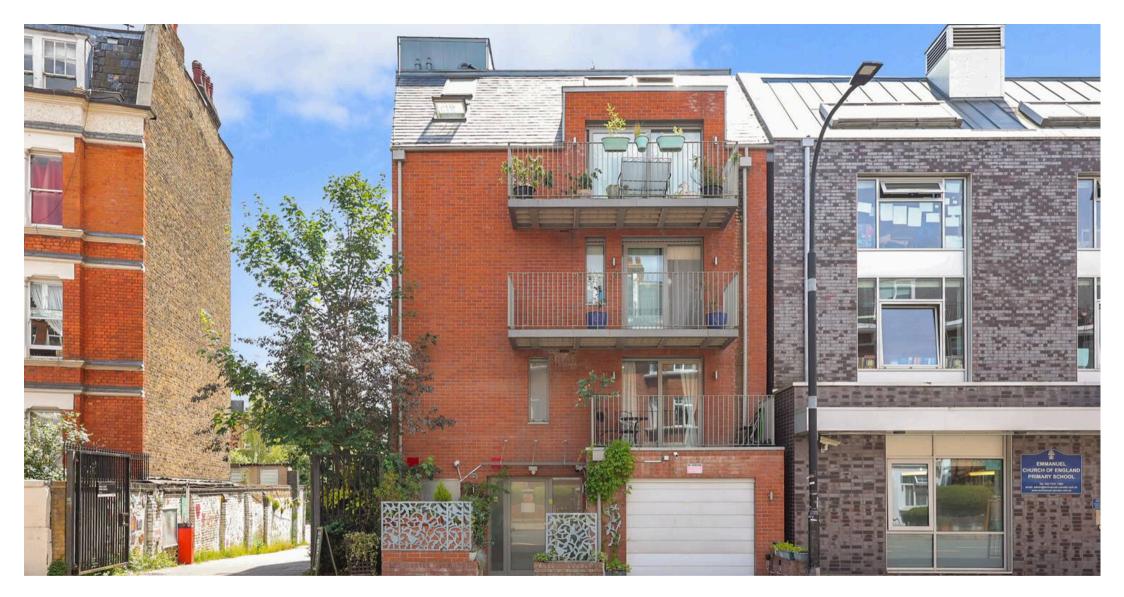

## Mill Lane, London, NW6

Available Now! A unique and stylish two-bedroom, two-bathroom lower ground floor flat set just off West End Lane in the vibrant West Hampstead area. Located close to local shops, cafés, and restaurants, with West Hampstead station only a short walk away. Originally an art studio, the building has been converted into a small block of apartments with lift access. The block itself is one of a kind, featuring a stylish interior throughout and retaining its original character and charm. The flat offers a large open plan kitchen and living space with a separate dining area. The kitchen is fitted with Bosch integrated appliances, including a dishwasher. A walkway with roof glazing connects two rooms, bringing natural light through the property and enhancing its distinctive layout. The main bedroom has its own en suite bathroom, while the flat also includes a separate shower room with WC. Both bedrooms are well-sized. Additional features include a utility cupboard and a small courtyard-style patio space.