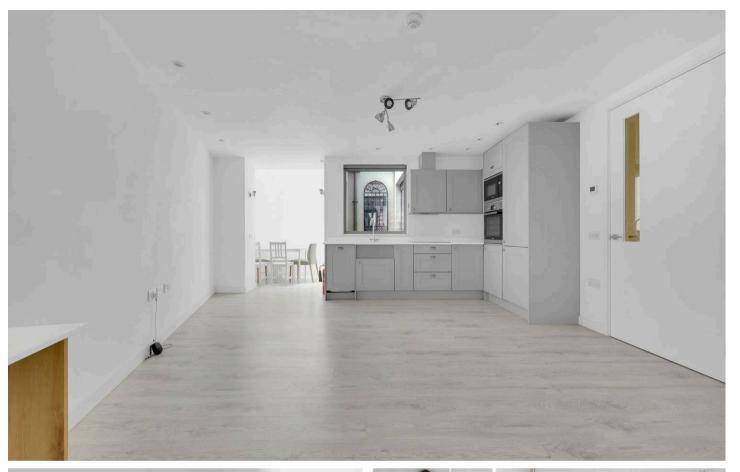

## Mill Lane, London, NW6

Available Now! A unique and stylish two-bedroom, two-bathroom lower ground floor flat set just off West End Lane in the vibrant West Hampstead area. Located close to local shops, cafés, and restaurants, with West Hampstead station only a short walk away. Originally an art studio, the building has been converted into a small block of apartments with lift access. The block itself is one of a kind, featuring a stylish interior throughout and retaining its original character and charm. The flat offers a large open plan kitchen and living space with a separate dining area. The kitchen is fitted with Bosch integrated appliances, including a dishwasher. A walkway with roof glazing connects two rooms, bringing natural light through the property and enhancing its distinctive layout. The main bedroom has its own en suite bathroom, while the flat also includes a separate shower room with WC. Both bedrooms are well-sized. Additional features include a utility cupboard and a small courtyard-style patio space.