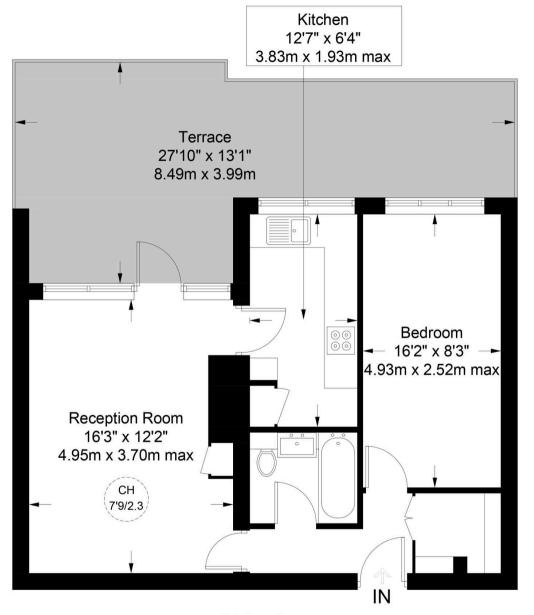

## Henfield Close, N19 3UL

Approximate Gross Internal Area = 534 sq ft / 49.6 sq m

## Fifth Floor

DAVID
ANDREW seems of fact. Prand re id thoo is. Dav billy for in these particulars.

nas been excercised in the of these particulars, but the property must not be as representations of fact. Prospective applicants and rely upon their own d those of professional is. David Andrew Estates billy for any error contained