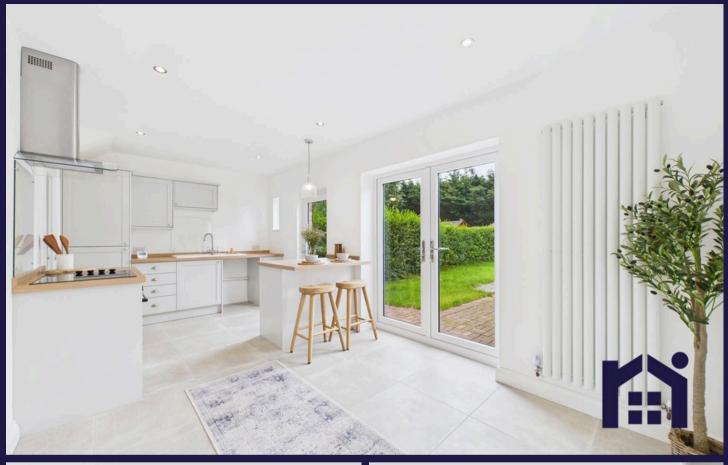

Beautiful and tastefully refurbished three bedroom modern mid terrace property offering over 850 square feet of accommodation in a popular residential area. Available with no upward chain. The driveway can accommodate two vehicles and leads to the gate access to the rear of the property and to the main entrance. Step into the hallway and from there to the living room with feature wall with built in storage. A glazed door leads to the heart of the home with plenty of space for both dining and comfortable furniture and patio doors overlooking the garden. The elegant kitchen comprises a range of wall and base units with ceramic sink, breakfast bar, induction hob, electric oven and grill, refrigerator, freezer and space, power & plumbing for additional appliances. Step out into the spacious garden with outhouses for storage, sun terraces and lawn bordered by mature hedging. One of the outhouses has power and plumbing so would make an excellent utiltity room. Back inside, stairs lead to the first floor landing. Bedrooms one and two are both doubles with bedroom three a single which would also make an excellent home office. The inviting bathroom comprises bath with screen and rainfall shower over, wc, wash hand basin on vanity and ladder heated towel rail. With plenty of natural light flowing through the property this is the perfect place to call home.