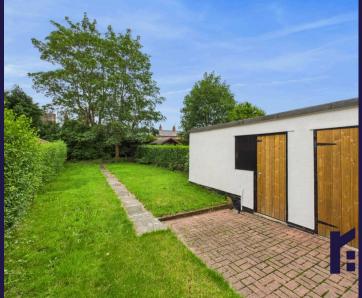

Beautiful and tastefully refurbished three bedroom modern mid terrace property offering over 850 square feet of accommodation in a popular residential area. Available with no upward chain. The driveway can accommodate two vehicles and leads to the gate access to the rear of the property and to the main entrance. Step into the hallway and from there to the living room with feature wall with built in storage. A glazed door leads to the heart of the home with plenty of space for both dining and comfortable furniture and patio doors overlooking the garden. The elegant kitchen comprises a range of wall and base units with ceramic sink, breakfast bar, induction hob, electric oven and grill, refrigerator, freezer and space, power & plumbing for additional appliances. Step out into the spacious garden with outhouses for storage, sun terraces and lawn bordered by mature hedging. One of the outhouses has power and plumbing so would make an excellent utiltity room. Back inside, stairs lead to the first floor landing. Bedrooms one and two are both doubles with bedroom three a single which would also make an excellent home office. The inviting bathroom comprises bath with screen and rainfall shower over, wc, wash hand basin on vanity and ladder heated towel rail. With plenty of natural light flowing through the property this is the perfect place to call home.