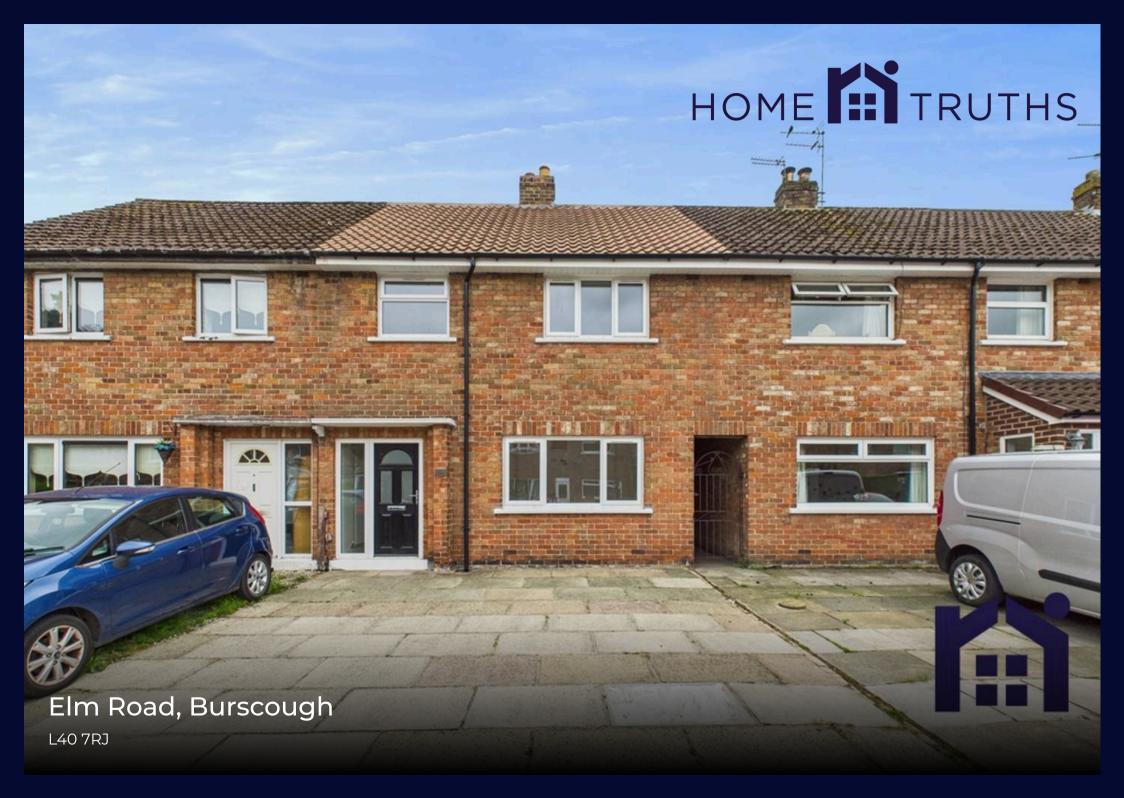

Beautiful and tastefully refurbished three bedroom modern mid terrace property offering over 850 square feet of accommodation in a popular residential area. Available with no upward chain. The driveway can accommodate two vehicles and leads to the gate access to the rear of the property and to the main entrance. Step into the hallway and from there to the living room with feature wall with built in storage. A glazed door leads to the heart of the home with plenty of space for both dining and comfortable furniture and patio doors overlooking the garden. The elegant kitchen comprises a range of wall and base units with ceramic sink, breakfast bar, induction hob, electric oven and grill, refrigerator, freezer and space, power & plumbing for additional appliances. Step out into the spacious garden with outhouses for storage, sun terraces and lawn bordered by mature hedging. One of the outhouses has power and plumbing so would make an excellent utiltity room. Back inside, stairs lead to the first floor landing. Bedrooms one and two are both doubles with bedroom three a single which would also make an excellent home office. The inviting bathroom comprises bath with screen and rainfall shower over, wc, wash hand basin on vanity and ladder heated towel rail. With plenty of natural light flowing through the property this is the perfect place to call home.

Beautiful and tastefully refurbished three bedroom modern mid terrace property offering over 850 square feet of accommodation in a popular residential area. Available with no upward chain. Council Tax band: B