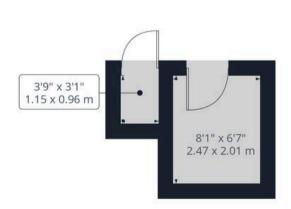

Floor 1 Building 2

HOME TRUTHS

## Reduced headroom

11 ft<sup>2</sup>

1.1 m<sup>2</sup>

(1) Excluding balconies and terraces

Reduced headroom

----- Below 5 ft/1.5 m

Calculations reference the RICS IPMS 3C standard. Measurements are approximate and not to scale. This floor plan is intended for illustration only.