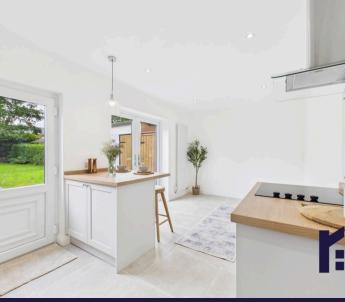

Beautiful and tastefully refurbished three bedroom modern mid terrace property offering over 850 square feet of accommodation in a popular residential area. Available with no upward chain. The driveway can accommodate two vehicles and leads to the gate access to the rear of the property and to the main entrance. Step into the hallway and from there to the living room with feature wall with built in storage. A glazed door leads to the heart of the home with plenty of space for both dining and comfortable furniture and patio doors overlooking the garden. The elegant kitchen comprises a range of wall and base units with ceramic sink, breakfast bar, induction hob, electric oven and grill, refrigerator, freezer and space, power & plumbing for additional appliances. Step out into the spacious garden with outhouses for storage, sun terraces and lawn bordered by mature hedging. One of the outhouses has power and plumbing so would make an excellent utiltity room. Back inside, stairs lead to the first floor landing. Bedrooms one and two are both doubles with bedroom three a single which would also make an excellent home office. The inviting bathroom comprises bath with screen and rainfall shower over, wc, wash hand basin on vanity and ladder heated towel rail. With plenty of natural light flowing through the property this is the perfect place to call home.