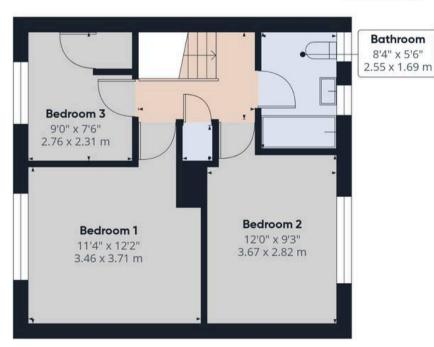

Beautiful and tastefully refurbished three bedroom modern mid terrace property offering over 850 square feet of accommodation in a popular residential area. Available with no upward chain. The driveway can accommodate two vehicles and leads to the gate access to the rear of the property and to the main entrance. Step into the hallway and from there to the living room with feature wall with built in storage. A glazed door leads to the heart of the home with plenty of space for both dining and comfortable furniture and patio doors overlooking the garden. The elegant kitchen comprises a range of wall and base units with ceramic sink, breakfast bar, induction hob, electric oven and grill, refrigerator, freezer and space, power & plumbing for additional appliances. Step out into the spacious garden with outhouses for storage, sun terraces and lawn bordered by mature hedging. One of the outhouses has power and plumbing so would make an excellent utiltity room. Back inside, stairs lead to the first floor landing. Bedrooms one and two are both doubles with bedroom three a single which would also make an excellent home office. The inviting bathroom comprises bath with screen and rainfall shower over, wc, wash hand basin on vanity and ladder heated towel rail. With plenty of natural light flowing through the property this is the perfect place to call home.

Eccleston Branch 265 The Green, Eccleston, PR7 5TF 01257 451673

Coppull Branch
244 Spendmore Lane, Coppull, PR7 5DE
01257 794588

www.hometruthslancs.co.uk office@hometruthslancs.co.uk

Floor 1 Building 1

Floor 2 Building 1