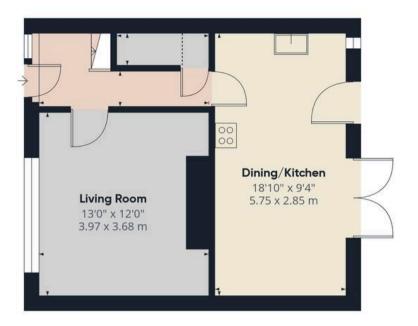

## Approximate total area<sup>(1)</sup>

873 ft<sup>2</sup>

81.2 m<sup>2</sup>

## Reduced headroom

11 ft<sup>2</sup>

1.1 m<sup>2</sup>

(1) Excluding balconies and terraces

Reduced headroom

----- Below 5 ft/1.5 m

Calculations reference the RICS IPMS 3C standard. Measurements are approximate and not to scale. This floor plan is intended for illustration only.