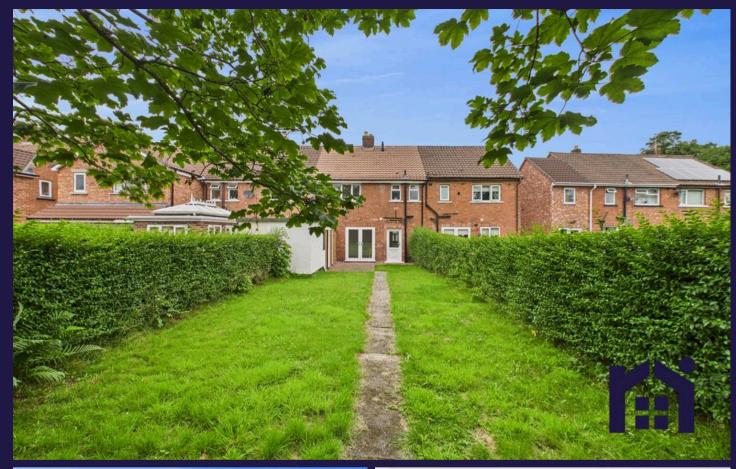

Beautiful and tastefully refurbished three bedroom modern mid terrace property offering over 850 square feet of accommodation in a popular residential area. Available with no upward chain. The driveway can accommodate two vehicles and leads to the gate access to the rear of the property and to the main entrance. Step into the hallway and from there to the living room with feature wall with built in storage. A glazed door leads to the heart of the home with plenty of space for both dining and comfortable furniture and patio doors overlooking the garden. The elegant kitchen comprises a range of wall and base units with ceramic sink, breakfast bar, induction hob, electric oven and grill, refrigerator, freezer and space, power & plumbing for additional appliances. Step out into the spacious garden with outhouses for storage, sun terraces and lawn bordered by mature hedging. One of the outhouses has power and plumbing so would make an excellent utiltity room. Back inside, stairs lead to the first floor landing. Bedrooms one and two are both doubles with bedroom three a single which would also make an excellent home office. The inviting bathroom comprises bath with screen and rainfall shower over, wc, wash hand basin on vanity and ladder heated towel rail. With plenty of natural light flowing through the property this is the perfect place to call home.