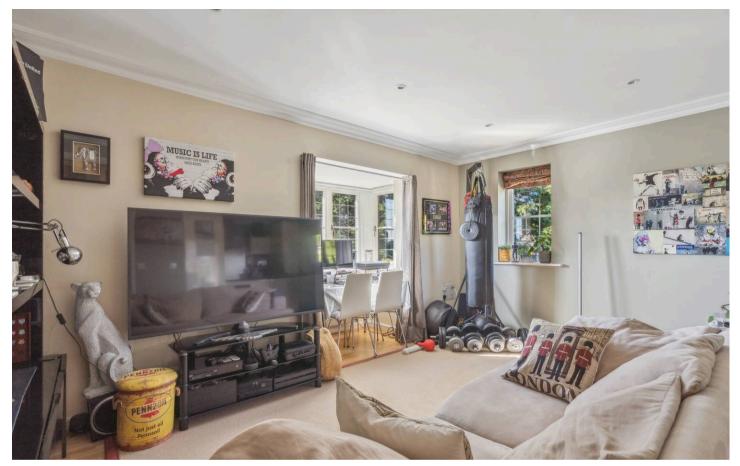

A well designed first floor one bedroom apartment in a prestigious gated development on the edges of Knotty Green. The apartment has an open plan living/dining room/kitchen with leafy views from the windows. It has a spacious double bedroom with fitted wardrobe and then a main bathroom with shower over the bath in addition there is a storage cupboard. Allocated underground parking for 1 car.