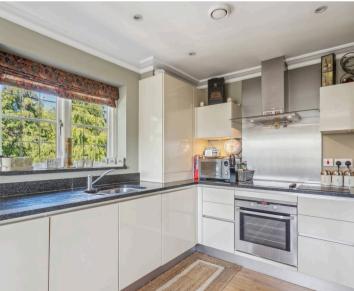

A well designed first floor one bedroom apartment in a prestigious gated development on the edges of Knotty Green. The apartment has an open plan living/dining room/kitchen with leafy views from the windows. It has a spacious double bedroom with fitted wardrobe and then a main bathroom with shower over the bath in addition there is a storage cupboard. Allocated underground parking for 1 car.