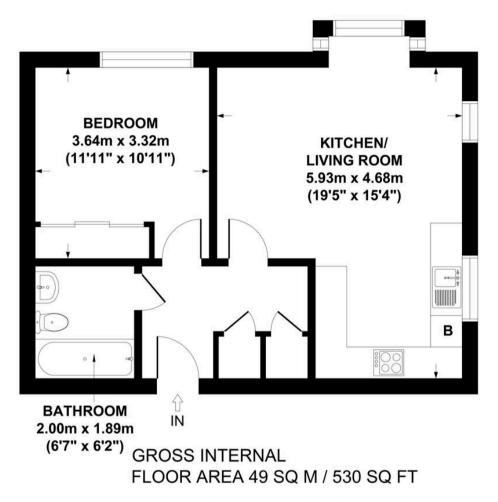

Council Tax band: B

Tenure: Leasehold

EPC Energy Efficiency Rating: B

**EPC Environmental Impact Rating: B** 

PARK GROVE, KNOTTY GREEN, HP9 2EN APPROX. GROSS INTERNAL FLOOR AREA 49 SQ M / 530 SQ FT

FLOOR PLAN IDENTIFICATION PURPOSES ONLY -NOT TO SCALE