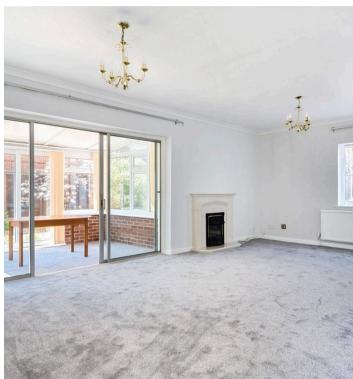

The home offers a spacious I-shaped 21ft x 19ft living/dining room that serves as the heart of the home, perfect for both every-day living and entertaining guests. The adjoining kitchen, although some might suggest requires updated, offers space for most culinary endeavours and could be opened into the adjacent utility room. The property features four bedrooms, offering space for the entire family to relax and unwind in comfort. Additionally, a home office/study on the ground floor provides a dedicated workspace for those working from home or in need of a quiet area for study and reflection.

Tenure: Freehold

EPC Energy Efficiency Rating: C

EPC Environmental Impact Rating: D

- Detached house in desirable location
- Four Bedrooms
- 21ft x 19ft Living/Dining Room
- Kitchen & Utility Room
- Home office/study
- Cul-De-Sac Location Close To Amenities & Schools
- Driveway for 2-3 cars
- Twin Single Garages
- NO Onward Chain