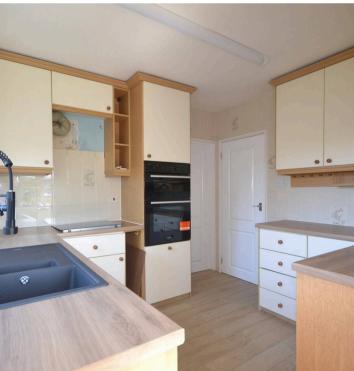

The home offers a spacious I-shaped 21ft x 19ft living/dining room that serves as the heart of the home, perfect for both every-day living and entertaining guests. The adjoining kitchen, although some might suggest requires updated, offers space for most culinary endeavours and could be opened into the adjacent utility room. The property features four bedrooms, offering space for the entire family to relax and unwind in comfort. Additionally, a home office/study on the ground floor provides a dedicated workspace for those working from home or in need of a quiet area for study and reflection.