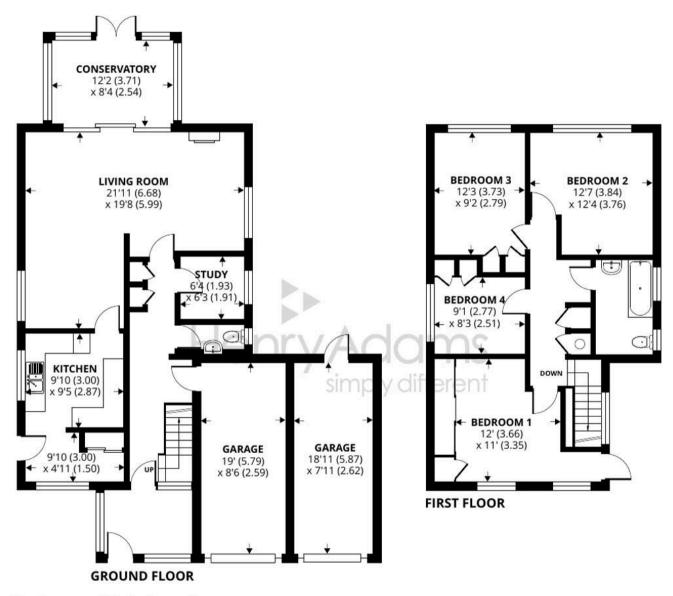

## Large Acres, Selsey, Chichester

Approximate Area = 1892 sq ft / 175.7 sq m (includes garages)

For identification only - Not to scale

Floor plan produced in accordance with RICS Property Measurement Standards incorporating International Property Measurement Standards (IPMS2 Residential). @nkchecom 2023. Produced for Henry Adams. REF: 999556