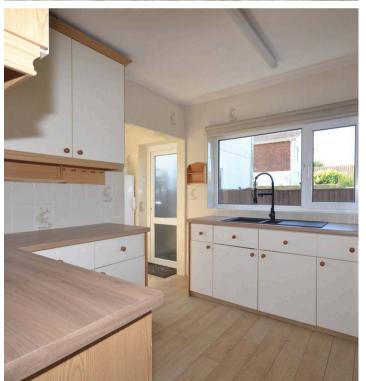

The home offers a spacious I-shaped 21ft x 19ft living/dining room that serves as the heart of the home, perfect for both every-day living and entertaining guests. The adjoining kitchen, although some might suggest requires updated, offers space for most culinary endeavours and could be opened into the adjacent utility room. The property features four bedrooms, offering space for the entire family to relax and unwind in comfort. Additionally, a home office/study on the ground floor provides a dedicated workspace for those working from home or in need of a quiet area for study and reflection.