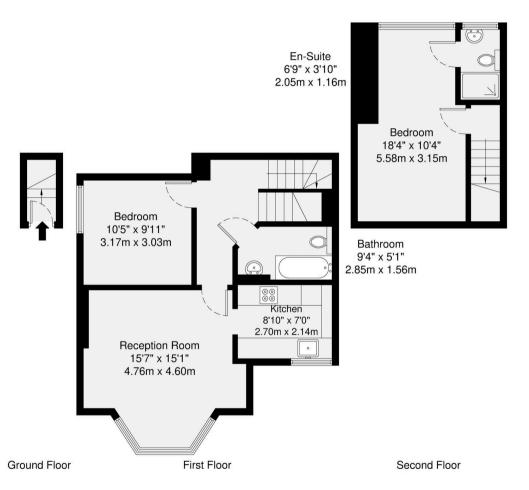

## Golders Green Crescent, NW11

This two-double bedroom duplex flat spans the first and second floors of a well-maintained building in a prime Golders Green location. The first floor includes a bright bay window reception room, a separate fitted kitchen, a double bedroom and a full bathroom. The top floor is arranged as a generous principal bedroom with its own en suite, creating a private upper-level retreat. Positioned just off Golders Green Road and only a few minutes' walk from Golders Green tube station, the flat benefits from a highly convenient setting with shops, cafés and restaurants nearby. Further advantages include a share of freehold and off-street parking. A great opportunity to secure a well-located and well-proportioned home in the heart of Golders Green.