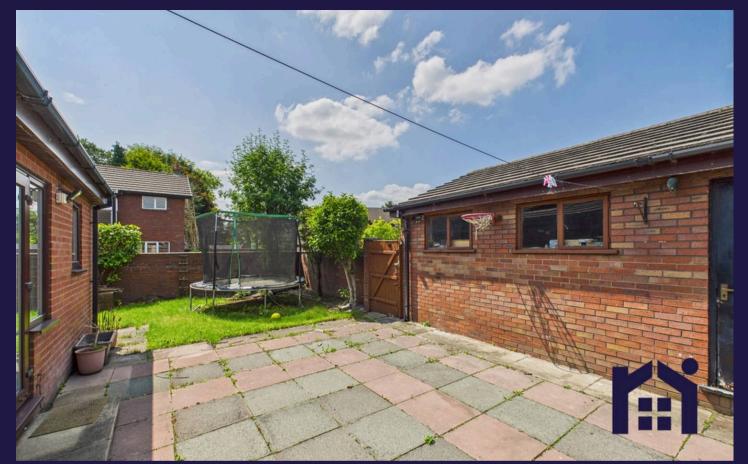

The west facing garden has a large paid area with lawn to the side and a small storage shed. The property is set back from the road with a lawn front garden and mature shrubs. The property has recently been decorated neutrally throughout and has plenty to offer both inside and out. Do give us a call to arrange a viewing and make this yours. The property requires a deposit of £2053, including holding deposit of £410. Council Tax band: E