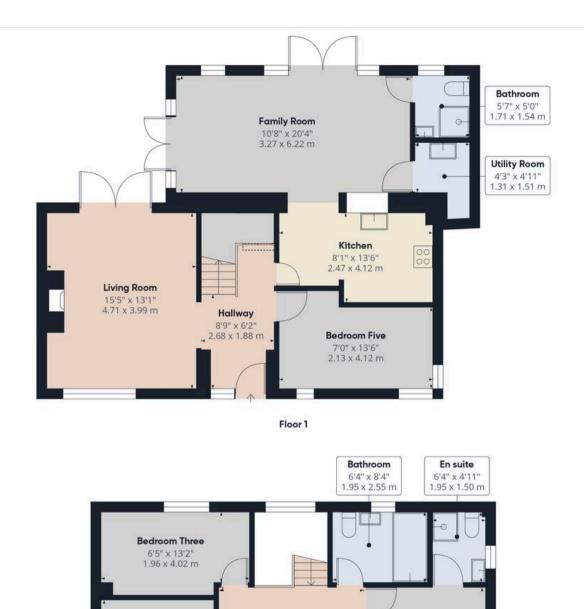

**Coppull Branch** 244 Spendmore Lane, Coppull, PR7 5DE 01257 794588

www.hometruthslancs.co.uk office@hometruthslancs.co.uk

HOME 🕅 TRUTHS

Approximate total area<sup>(1)</sup>

1274 ft<sup>2</sup>

118.3 m<sup>2</sup>

Reduced headroom

2 ft<sup>2</sup> 0.2 m<sup>2</sup>

(1) Excluding balconies and terraces

Reduced headroom

----- Below 5 ft/1.5 m

Calculations reference the RICS IPMS 3C standard. Measurements are approximate and not to scale. This floor plan is intended for illustration only.

GIRAFFE360

**Bedroom Four** 8'1" x 6'3"

2.48 x 1.92 m

Bedroom Two

7'9" x 13'2"

2.39 x 4.01 m

**Bedroom One** 

8'8" x 11'2"

2.66 x 3.42 m