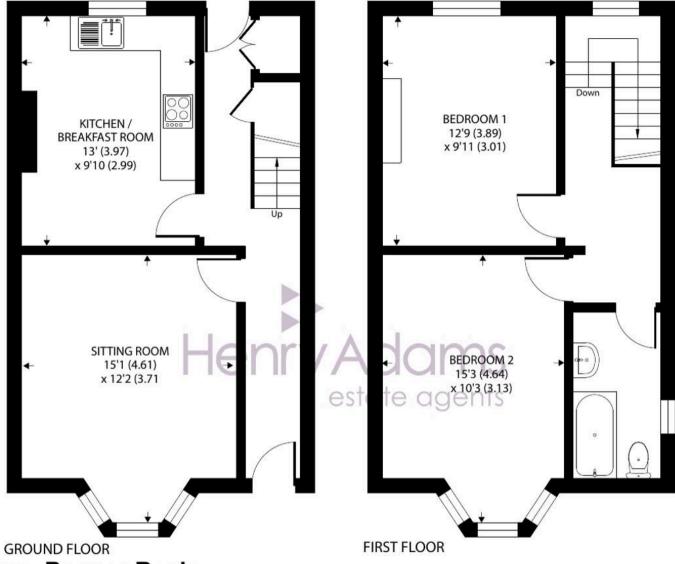

Canada Grove, Bognor Regis

Approximate Area = 846 sq ft / 78.5 sq m For identification only - Not to scale

Canada Grove is situated in the heart of Bognor Regis town centre, just a stone's throw away from the precinct shopping facilities and the mainline railway station.