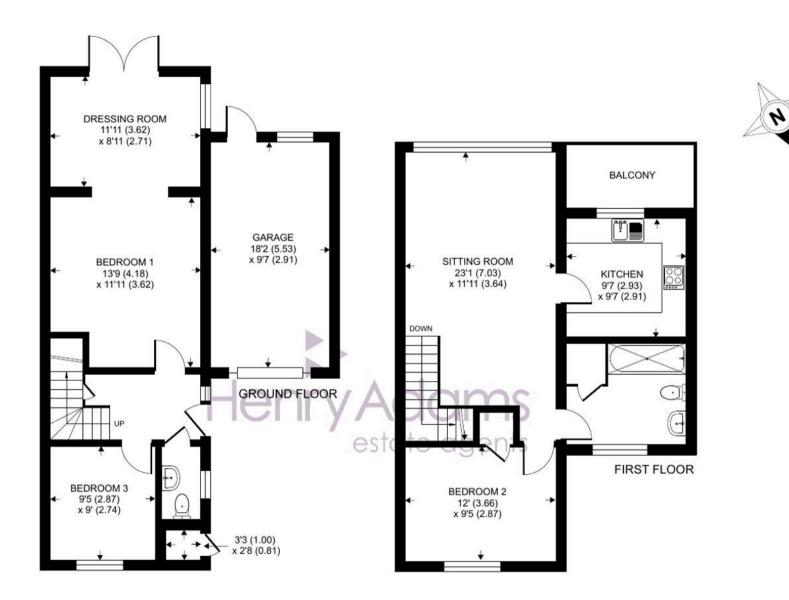

The bright and spacious accommodation comprises entrance hallway with storage cupboard under the stairs, extended double primary bedroom with French doors to the beautifully presented rear garden, further bedroom and cloakroom with WC.

The first floor comprises a spacious sitting/dining room with door to the southerly facing balcony with partial sea views, fitted kitchen with integrated appliances, bedroom with storage cupboard and 3-piece suite family bathroom.

Outside, the front provides ample parking leading to a garage. The southerly facing rear garden is landscaped.

A viewing is thoroughly recommended to appreciate its convenient location to local shops, bus routes and the beach.

## Webb Close, Pagham

Approximate Area = 1043 sq ft / 96.8 sq m Garage = 173 sq ft / 16 sq m Outbuilding = 7 sq ft / 0.6 sq m Total = 1223 sq ft / 113.4 sq m

For identification only - Not to scale

The coastal village of Pagham is located about four miles to the west of Bognor Regis. It offers a number of local facilities including: dentist, convenience store and bus route, as well as the beach, Yacht Club and Nature Reserve. The Cathedral city of Chichester is about seven miles.