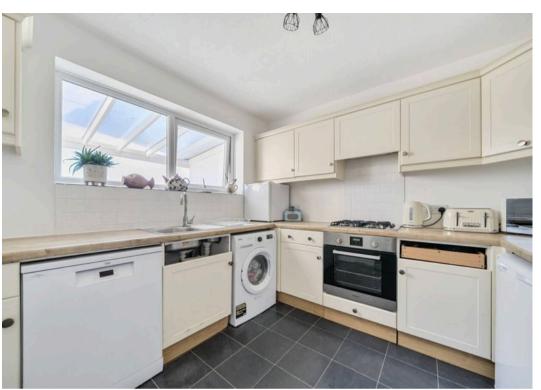

The first floor comprises a spacious sitting/dining room with door to the southerly facing balcony with partial sea views, fitted kitchen with integrated appliances, bedroom with storage cupboard and 3-piece suite family bathroom.