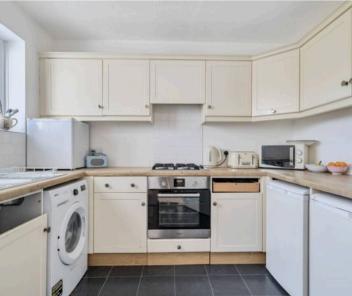

The first floor comprises a spacious sitting/dining room with door to the southerly facing balcony with partial sea views, fitted kitchen with integrated appliances, bedroom with storage cupboard and 3-piece suite family bathroom.