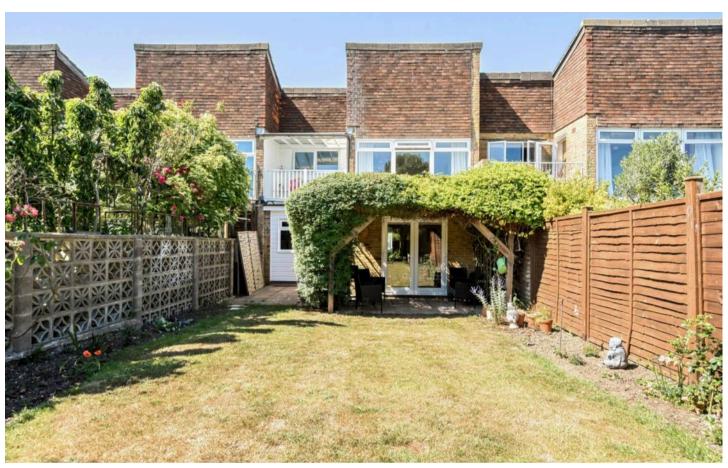

Outside, the front provides ample parking leading to a garage. The southerly facing rear garden is landscaped.

A viewing is thoroughly recommended to appreciate its convenient location to local shops, bus routes and the beach.