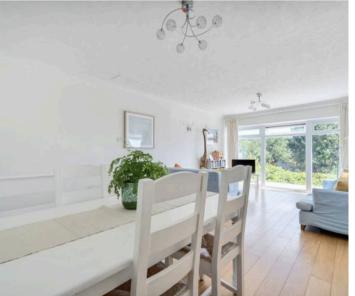

The first floor comprises a spacious sitting/dining room with door to the southerly facing balcony with partial sea views, fitted kitchen with integrated appliances, bedroom with storage cupboard and 3-piece suite family bathroom.