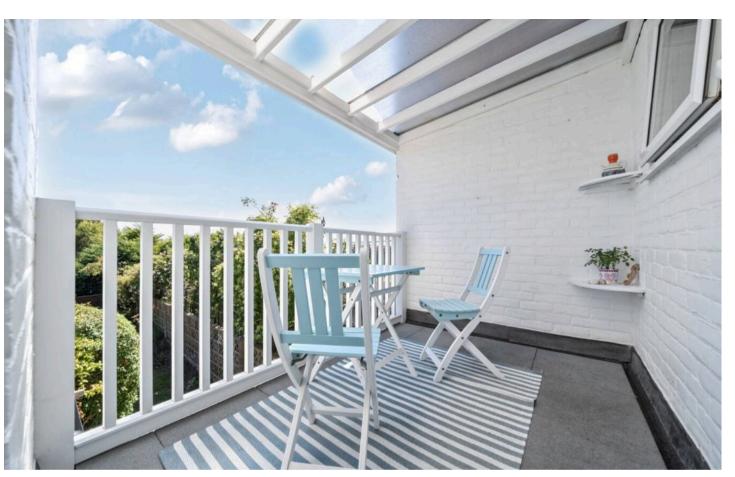

The first floor comprises a spacious sitting/dining room with door to the southerly facing balcony with partial sea views, fitted kitchen with integrated appliances, bedroom with storage cupboard and 3-piece suite family bathroom.