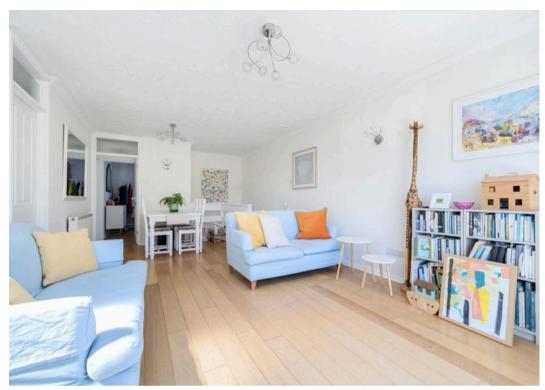

The first floor comprises a spacious sitting/dining room with door to the southerly facing balcony with partial sea views, fitted kitchen with integrated appliances, bedroom with storage cupboard and 3-piece suite family bathroom.