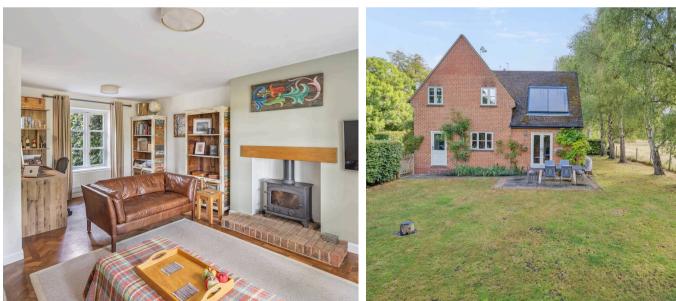

The heart of the home lies in the large

kitchen/family/dining space, A well-equipped kitchen is a chef's delight, while the adjoining living area is perfect for relaxed family gatherings or entertaining friends. The sitting room, complete with a cosy wood-burning stove, invites you to unwind and relax in comfort.

Outside, the property boasts great-sized gardens with entertaining spaces, ideal for al fresco dining or simply soaking in the beauty of the surroundings. The driveway offers parking for several vehicles, ensuring convenience for residents and visitors alike.