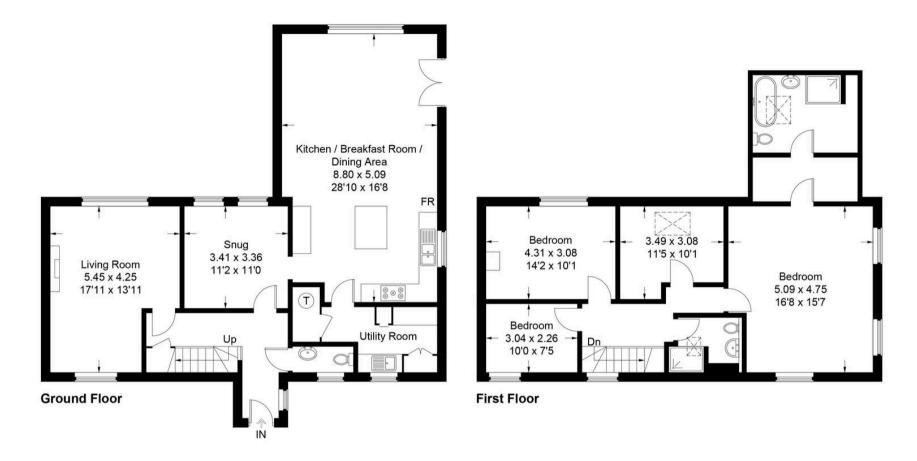

## 2 Home Close Cottages

Approximate Gross Internal Area Ground Floor = 100.2 sq m / 1,078 sq ft First Floor = 84.0 sq m / 904 sq ft Total = 184.2 sq m / 1,982 sq ft

This plan is for layout guidance only. Not drawn to scale unless stated. Windows and door openings are approximate. Whilst every care is taken in the preparation of this plan, please check all dimensions, shapes and compass bearings before making any decisions reliant upon them. © CJ Property Marketing Ltd Produced for Tim Russ & Company