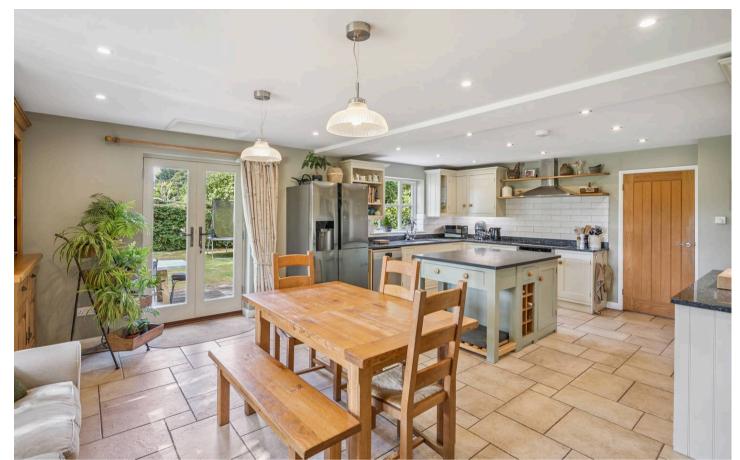

The heart of the home lies in the large

kitchen/family/dining space, A well-equipped kitchen is a chef's delight, while the adjoining living area is perfect for relaxed family gatherings or entertaining friends. The sitting room, complete with a cosy wood-burning stove, invites you to unwind and relax in comfort.