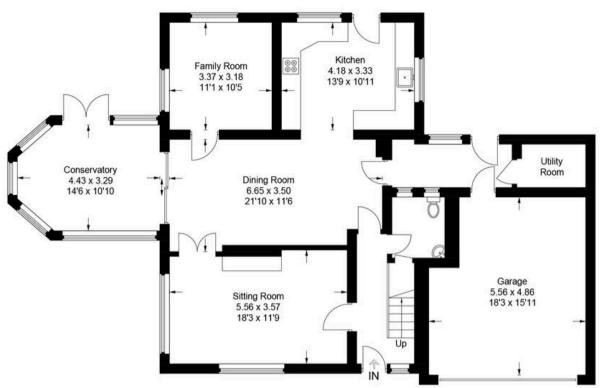

**Ground Floor** 

**First Floor** 

## The Avenue

Approximate Gross Internal Area = 208.6 sq m / 2,246 sq ft
Garage = 25.3 sq m / 273 sq ft
Total = 233.9 sq m / 2.519 sq ft