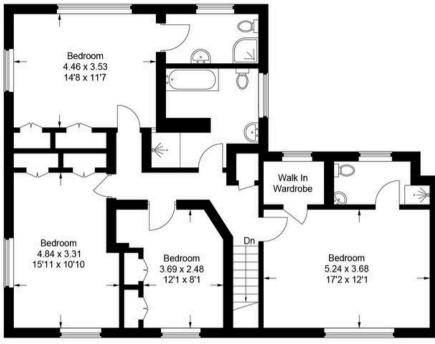

**Ground Floor** 

**First Floor** 

## The Avenue

Approximate Gross Internal Area = 208.6 sq m / 2,246 sq ft
Garage = 25.3 sq m / 273 sq ft
Total = 233.9 sq m / 2.519 sq ft