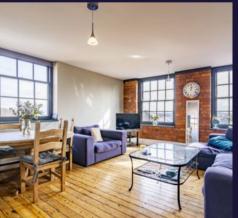

#### Overview

This superb two-bedroom character apartment is situated in the heart of Nottingham's historic Lace Market, offering a perfect blend of period charm and modern living. Featuring striking exposed brickwork and large sash windows, the property exudes style and individuality. The open-plan lounge-diner and kitchen area provide a spacious and sociable setting, ideal for entertaining or relaxing at home. Both bedrooms are well-proportioned, with ample natural light, and the property includes a contemporary bathroom suite. Positioned within one of Nottingham's most sought-after city centre locations, residents enjoy immediate access to an array of independent cafés, restaurants, and cultural venues, along with excellent transport links. This apartment is an exceptional opportunity for professionals or investors seeking a unique home in a vibrant urban setting.

### **Lounge Diner**

A stunning feature of this property is this living space, a bright open-plan lounge come dining room with a partial partition separating the kitchen area, seamlessly blending modern comfort with industrial charm. The original wooden floor adds warmth and character to the space, and triple-aspect sash windows let in plenty of light and provide far-reaching views of iconic landmarks on three sides that also make this a fantastic space for relaxation, conversation, and the enjoyment of urban living at its finest.