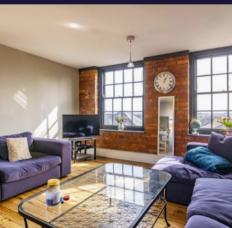

#### Overview

This superb two-bedroom character apartment is situated in the heart of Nottingham's historic Lace Market, offering a perfect blend of period charm and modern living. Featuring striking exposed brickwork and large sash windows, the property exudes style and individuality. The open-plan lounge-diner and kitchen area provide a spacious and sociable setting, ideal for entertaining or relaxing at home. Both bedrooms are well-proportioned, with ample natural light, and the property includes a contemporary bathroom suite. Positioned within one of Nottingham's most sought-after city centre locations, residents enjoy immediate access to an array of independent cafés, restaurants, and cultural venues, along with excellent transport links. This apartment is an exceptional opportunity for professionals or investors seeking a unique home in a vibrant urban setting.

### **Lounge Diner**

A stunning feature of this property is this living space, a bright open-plan lounge come dining room with a partial partition separating the kitchen area, seamlessly blending modern comfort with industrial charm. The original wooden floor adds warmth and character to the space, and triple-aspect sash windows let in plenty of light and provide far-reaching views of iconic landmarks on three sides that also make this a fantastic space for relaxation, conversation, and the enjoyment of urban living at its finest.