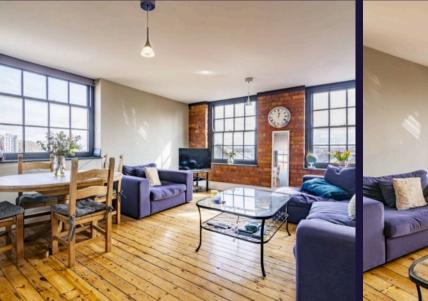

### **Lounge Diner**

A stunning feature of this property is this living space, a bright open-plan lounge come dining room with a partial partition separating the kitchen area, seamlessly blending modern comfort with industrial charm. The original wooden floor adds warmth and character to the space, and triple-aspect sash windows let in plenty of light and provide far-reaching views of iconic landmarks on three sides that also make this a fantastic space for relaxation, conversation, and the enjoyment of urban living at its finest.