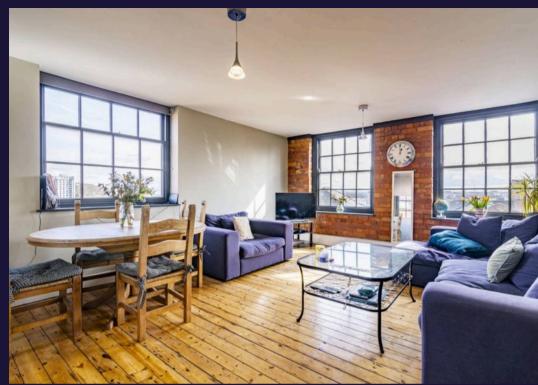

#### Overview

This superb two-bedroom character apartment is situated in the heart of Nottingham's historic Lace Market, offering a perfect blend of period charm and modern living. Featuring striking exposed brickwork and large sash windows, the property exudes style and individuality. The open-plan lounge-diner and kitchen area provide a spacious and sociable setting, ideal for entertaining or relaxing at home. Both bedrooms are well-proportioned, with ample natural light, and the property includes a contemporary bathroom suite. Positioned within one of Nottingham's most sought-after city centre locations, residents enjoy immediate access to an array of independent cafés, restaurants, and cultural venues, along with excellent transport links. This apartment is an exceptional opportunity for professionals or investors seeking a unique home in a vibrant urban setting.

### **Lounge Diner**

A stunning feature of this property is this living space, a bright open-plan lounge come dining room with a partial partition separating the kitchen area, seamlessly blending modern comfort with industrial charm. The original wooden floor adds warmth and character to the space, and triple-aspect sash windows let in plenty of light and provide far-reaching views of iconic landmarks on three sides that also make this a fantastic space for relaxation, conversation, and the enjoyment of urban living at its finest.

#### Kitchen

Separated by an elegant glass partition, this modern kitchen boasts generous worktop space and storage to work with on your culinary creations. The brightly painted walls add a pop of colour, contrasting beautifully with the industrial aesthetic of the factory windows and exposed brickwork. Built-in Appliances blend into the contemporary design, offering both functionality and style.