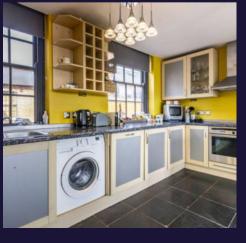

#### Kitchen

Separated by an elegant glass partition, this modern kitchen boasts generous worktop space and storage to work with on your culinary creations. The brightly painted walls add a pop of colour, contrasting beautifully with the industrial aesthetic of the factory windows and exposed brickwork. Built-in Appliances blend into the contemporary design, offering both functionality and style.