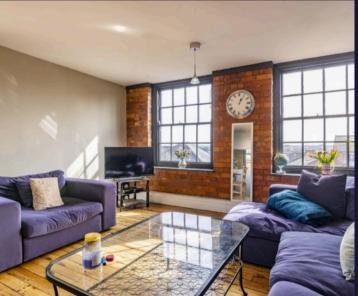

#### Overview

This superb two-bedroom character apartment is situated in the heart of Nottingham's historic Lace Market, offering a perfect blend of period charm and modern living. Featuring striking exposed brickwork and large sash windows, the property exudes style and individuality. The open-plan lounge-diner and kitchen area provide a spacious and sociable setting, ideal for entertaining or relaxing at home. Both bedrooms are well-proportioned, with ample natural light, and the property includes a contemporary bathroom suite. Positioned within one of Nottingham's most sought-after city centre locations, residents enjoy immediate access to an array of independent cafés, restaurants, and cultural venues, along with excellent transport links. This apartment is an exceptional opportunity for professionals or investors seeking a unique home in a vibrant urban setting.

### **Lounge Diner**

A stunning feature of this property is this living space, a bright open-plan lounge come dining room with a partial partition separating the kitchen area, seamlessly blending modern comfort with industrial charm. The original wooden floor adds warmth and character to the space, and triple-aspect sash windows let in plenty of light and provide far-reaching views of iconic landmarks on three sides that also make this a fantastic space for relaxation, conversation, and the enjoyment of urban living at its finest.

#### Kitchen

Separated by an elegant glass partition, this modern kitchen boasts generous worktop space and storage to work with on your culinary creations. The brightly painted walls add a pop of colour, contrasting beautifully with the industrial aesthetic of the factory windows and exposed brickwork. Built-in Appliances blend into the contemporary design, offering both functionality and style.