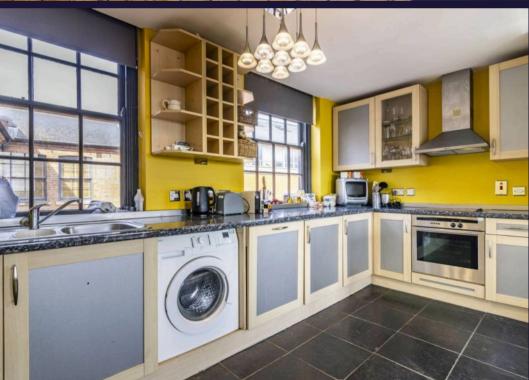

#### Kitchen

Separated by an elegant glass partition, this modern kitchen boasts generous worktop space and storage to work with on your culinary creations. The brightly painted walls add a pop of colour, contrasting beautifully with the industrial aesthetic of the factory windows and exposed brickwork. Built-in Appliances blend into the contemporary design, offering both functionality and style.