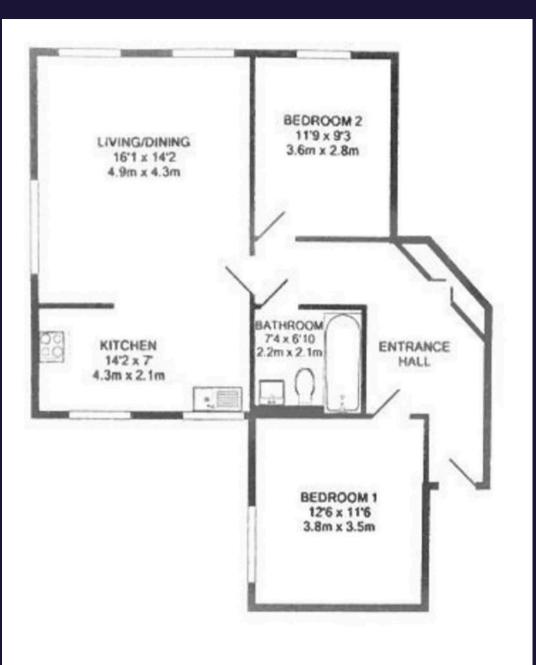

### **Apartment 21**

Stone Yard, Nottingham

Guide Price £160,000-£170,000. A spacious two bedroom apartment within the Grade II Listed Stone Yard development located in the popular Lace Market district of Nottingham City Centre.

Council Tax band: D

Tenure: Leasehold

EPC Energy Efficiency Rating: E

EPC Environmental Impact Rating: E

- Grade Two Listed
- Sash Windows
- Lace Market Location
- City Centre Living
- First Time Buyers
- Buy To Let Investors
- No Chain

#### Overview

This superb two-bedroom character apartment is situated in the heart of Nottingham's historic Lace Market, offering a perfect blend of period charm and modern living. Featuring striking exposed brickwork and large sash windows, the property exudes style and individuality. The open-plan lounge-diner and kitchen area provide a spacious and sociable setting, ideal for entertaining or relaxing at home. Both bedrooms are well-proportioned, with ample natural light, and the property includes a contemporary bathroom suite. Positioned within one of Nottingham's most sought-after city centre locations, residents enjoy immediate access to an array of independent cafés, restaurants, and cultural venues, along with excellent transport links. This apartment is an exceptional opportunity for professionals or investors seeking a unique home in a vibrant urban setting.