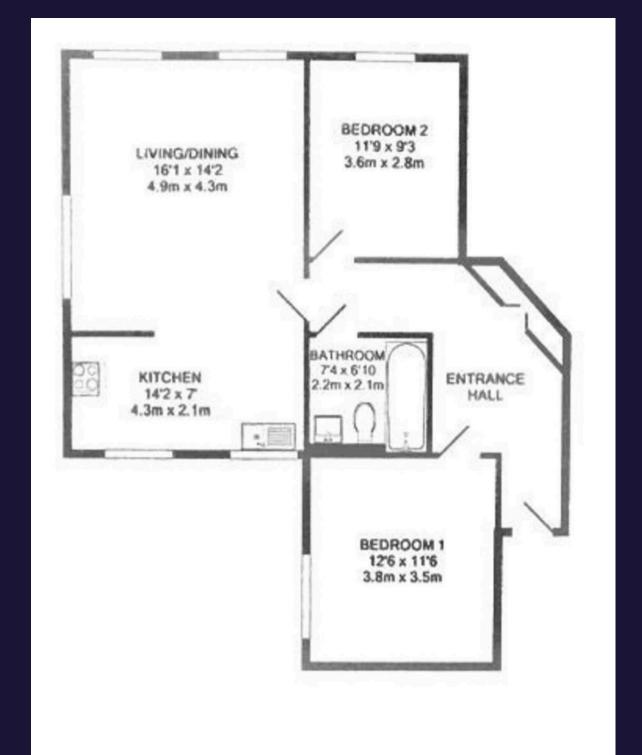

dustrial charm. The original wooden floor adds warmth and character to the space, and triple-aspect sash windows let in plenty of light and provide far-reaching views of iconic landmarks on three sides that also make this a fantastic space for relaxation, conversation, and the enjoyment of urban living at its finest.

#### Kitchen

Separated by an elegant glass partition, this modern kitchen boasts generous worktop space and storage to work with on your culinary creations. The brightly painted walls add a pop of colour, contrasting beautifully with the industrial aesthetic of the factory windows and exposed brickwork. Built-in Appliances blend into the contemporary design, offering both functionality and style.

#### Bedroom 1

A generous-sized bedroom featuring one of the many

















# **Comfort Estates**

Comfort Estates, 47 Derby Road - NG1 5AW

0115 9338997 • info@comfortestates.co.uk • www.comfortestates.co.uk



# **Comfort Estates**

Comfort Estates, 47 Derby Road - NG1 5AW

0115 9338997 • info@comfortestates.co.uk • www.comfortestates.co.uk