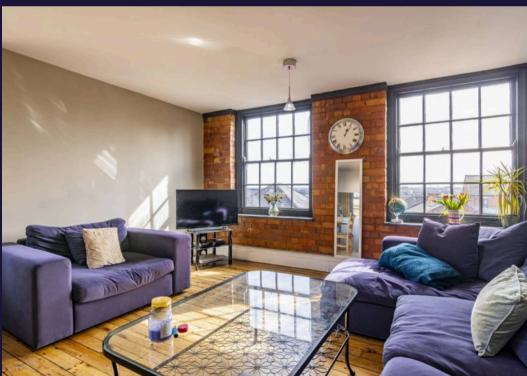

### **Lounge Diner**

A stunning feature of this property is this living space, a bright open-plan lounge come dining room with a partial partition separating the kitchen area, seamlessly blending modern comfort with industrial charm. The original wooden floor adds warmth and character to the space, and triple-aspect sash windows let in plenty of light and provide far-reaching views of iconic landmarks on three sides that also make this a fantastic space for relaxation, conversation, and the enjoyment of urban living at its finest.

#### Kitchen

Separated by an elegant glass partition, this modern kitchen boasts generous worktop space and storage to work with on your culinary creations. The brightly painted walls add a pop of colour, contrasting beautifully with the industrial aesthetic of the factory windows and exposed brickwork. Built-in Appliances blend into the contemporary design, offering both functionality and style.