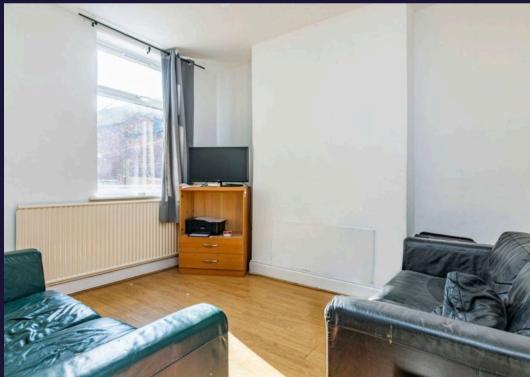

### **Communal Space**

10' 8" x 12' 1" (3.26m x 3.68m)

Bright and spacious living space with a window to the rear aspect and access to the kitchen.