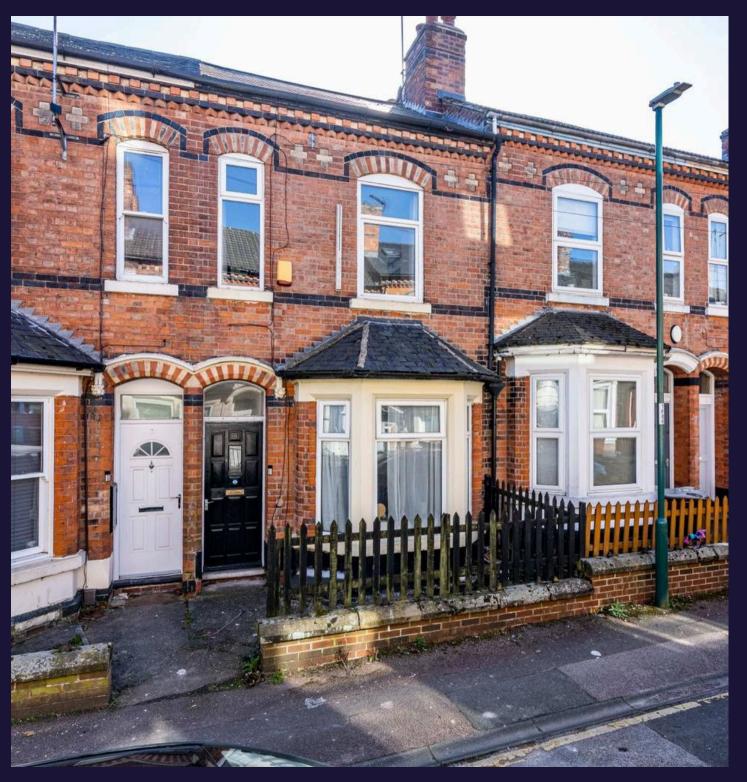

## **5 Forest Grove**

Nottingham, Nottingham

Impressive 4-bed HMO property in popular Arboretum area, FULLY LET FOR 25/26. Strong rental income of £29,120/year, 9.3% NET yield. Ideal investment near Nottingham city centre and NTU

#### Overview

Calling all investors! Presenting this 4-bedroom midterraced house located in the sought-after Arboretum area, boasting four spacious double bedrooms. Currently operating as a licenced HMO property, it is fully let for the academic year 2025-2026, offering a generous NET rental income of £29,120 per annum and an impressive NET rental yield of 9.3%. This Victorian terraced property is a lucrative investment opportunity, strategically positioned in the heart of Nottingham. Situated within walking distance to Nottingham Trent University and the vibrant Nottingham City Centre, convenience at your doorstep. This property is perfect for investors seeking a profitable venture in a prime location. Don't miss out on this chance to own a Victorian property on a charming, cobbled street in Nottingham