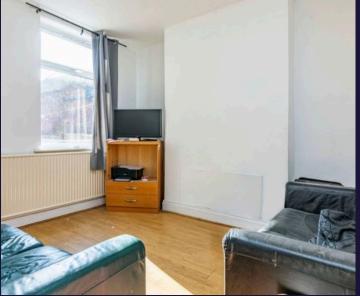

### **Communal Space**

10' 8" x 12' 1" (3.26m x 3.68m)

Bright and spacious living space with a window to the rear aspect and access to the kitchen.