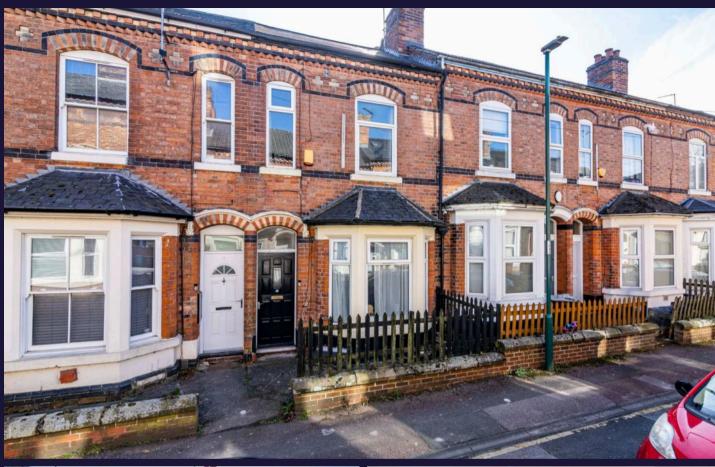

## **5 Forest Grove**

Nottingham, Nottingham

Impressive 4-bed HMO property in popular Arboretum area, FULLY LET FOR 25/26. Strong rental income of £29,120/year, 9.3% NET yield. Ideal investment near Nottingham city centre and NTU

#### Overview

Calling all investors! Presenting this 4-bedroom midterraced house located in the sought-after Arboretum area, boasting four spacious double bedrooms. Currently operating as a licenced HMO property, it is fully let for the academic year 2025-2026, offering a generous NET rental income of £29,120 per annum and an impressive NET rental yield of 9.3%. This Victorian terraced property is a lucrative investment opportunity, strategically positioned in the heart of Nottingham. Situated within walking distance to Nottingham Trent University and the vibrant Nottingham City Centre, convenience at your doorstep. This property is perfect for investors seeking a profitable venture in a prime location. Don't miss out on this chance to own a Victorian property on a charming, cobbled street in Nottingham