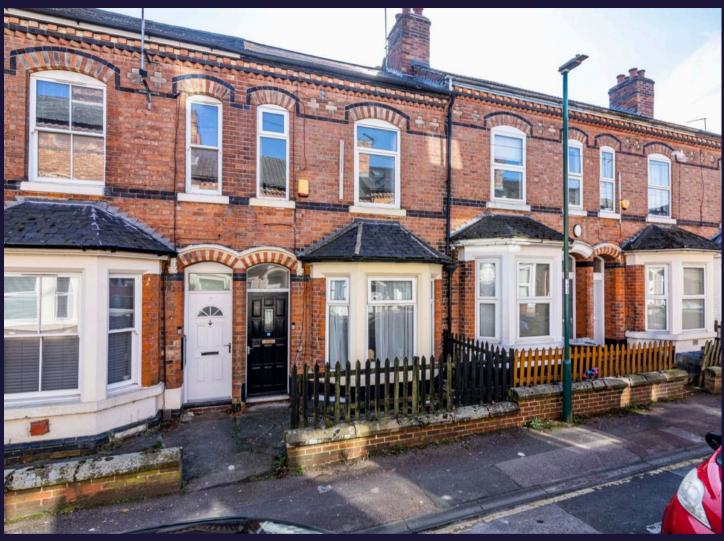

## **5** Forest Grove

Nottingham, Nottingham

Impressive 4-bed HMO property in popular Arboretum area, FULLY LET FOR 25/26. Strong rental income of £29,120/year, 9.3% NET yield. Ideal investment near Nottingham city centre and NTU

#### Overview

Calling all investors! Presenting this 4-bedroom midterraced house located in the sought-after Arboretum area, boasting four spacious double bedrooms. Currently operating as a licenced HMO property, it is fully let for the academic year 2025-2026, offering a generous NET rental income of £29,120 per annum and an impressive NET rental yield of 9.3%. This Victorian terraced property is a lucrative investment opportunity, strategically positioned in the heart of Nottingham. Situated within walking distance to Nottingham Trent University and the vibrant Nottingham City Centre, convenience at your doorstep. This property is perfect for investors seeking a profitable venture in a prime location. Don't miss out on this chance to own a Victorian property on a charming, cobbled street in Nottingham