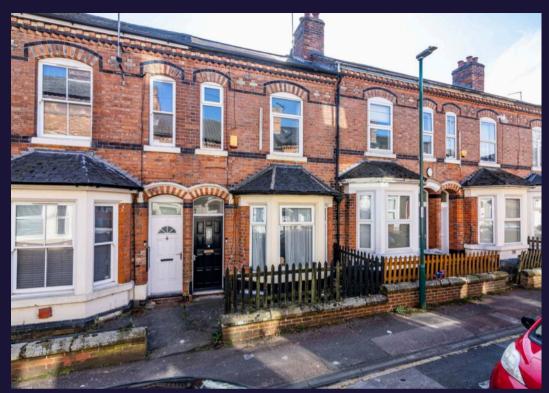

## **5 Forest Grove**

Nottingham, Nottingham

Impressive 4-bed HMO property in popular Arboretum area, FULLY LET FOR 25/26. Strong rental income of £29,120/year, 9.3% NET yield. Ideal investment near Nottingham city centre and NTU

#### Overview

Calling all investors! Presenting this 4-bedroom midterraced house located in the sought-after Arboretum area, boasting four spacious double bedrooms. Currently operating as a licenced HMO property, it is fully let for the academic year 2025-2026, offering a generous NET rental income of £29,120 per annum and an impressive NET rental yield of 9.3%. This Victorian terraced property is a lucrative investment opportunity, strategically positioned in the heart of Nottingham. Situated within walking distance to Nottingham Trent University and the vibrant Nottingham City Centre, convenience at your doorstep. This property is perfect for investors seeking a profitable venture in a prime location. Don't miss out on this chance to own a Victorian property on a charming, cobbled street in Nottingham