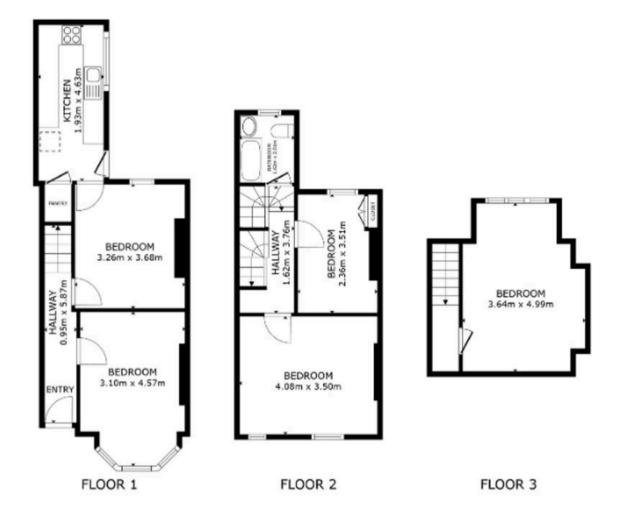

#### Bedroom 1

10' 2" x 15' 0" (3.10m x 4.57m)

Double bedroom with carpated flooring and bay window to the front.

### **Communal Space**

10' 8" x 12' 1" (3.26m x 3.68m)

Bright and spacious living space with a window to the rear aspect and access to the kitchen.

#### Kitchen

6' 4" x 15' 2" (1.93m x 4.63m)

Modern kitchen lined with high gloss wall and base units, integral appliances, and access to the rear garden.

#### Bedroom 2

7' 9" x 11' 6" (2.36m x 3.51m)

Double bedroom with carpeted flooring and a window to the rear aspect.

#### Bedroom 3

13' 5" x 11' 6" (4.08m x 3.50m)

Double bedroom with carpeted flooring.

### Bedroom 4

11' 11" v 16' 4" (3 64m v 4 99m)

GROSS INTERNAL AREA FLOOR 1 41.3 m<sup>2</sup> FLOOR 2 32.8 m<sup>2</sup> FLOOR 3 19.4 m<sup>2</sup> TOTAL: 93.6 m<sup>2</sup>

SIZES AND DIMENSIONS ARE APPROXIMATE, ACTUAL MAY YARY.