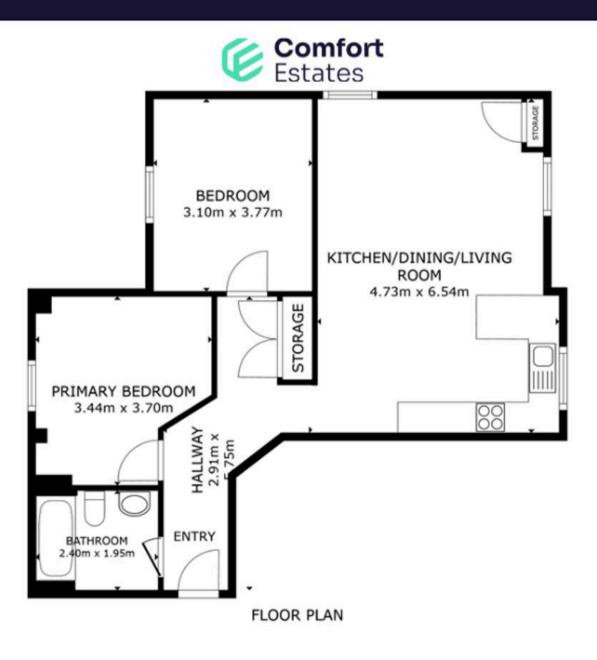

#### Entrance Hall

Inviting entrance hall storage cupboard and access to all rooms.

#### Lounge/Diner

15' 6" x 21' 5" (4.73m x 6.54m) Spacious, open-plan lounge diner with plenty of natural light, benefitting from dual aspect windows.

#### Kitchen

15' 6" x 21' 5" (4.73m x 6.54m) This open-plan kitchen, dining, and living space is bright and spacious with dual aspect windows. Wooden flooring continues seamlessly throughout, tying the areas together. The kitchen benefits from integral appliances.

#### Bedroom 1

11' 3" x 12' 2" (3.44m x 3.70m) This bright and spacious double bedroom features wooden flooring and a large window to the rear aspect.

#### Bedroom 2

10' 2" x 12' 4" (3.10m x 3.77m)

This bright and spacious double bedroom features wooden flooring and a large window to the rear

GROSS INTERNAL AREA FLOOR PLAN 68.8 m<sup>2</sup>