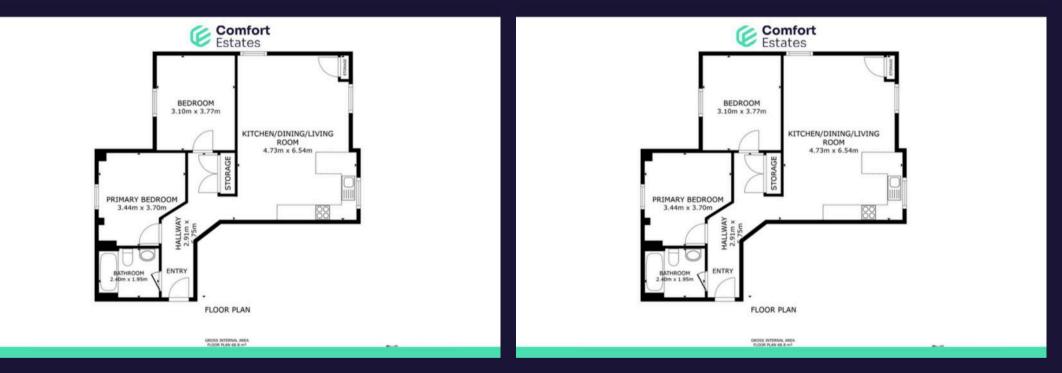

#### Entrance Hall

Inviting entrance hall storage cupboard and access to all rooms.

#### Lounge/Diner

15' 6" x 21' 5" (4.73m x 6.54m) Spacious, open-plan lounge diner with plenty of natural light, benefitting from dual aspect windows.

#### Kitchen

15' 6" x 21' 5" (4.73m x 6.54m) This open-plan kitchen, dining, and living space is bright and spacious with dual aspect windows. Wooden flooring continues seamlessly throughout, tying the areas together. The kitchen benefits from integral appliances.

#### Bedroom 1

11' 3" x 12' 2" (3.44m x 3.70m) This bright and spacious double bedroom features wooden flooring and a large window to the rear aspect.

#### Bedroom 2

10' 2" x 12' 4" (3.10m x 3.77m)

This bright and spacious double bedroom features wooden flooring and a large window to the rear

GROSS INTERNAL AREA FLOOR PLAN 68.8 m<sup>2</sup>