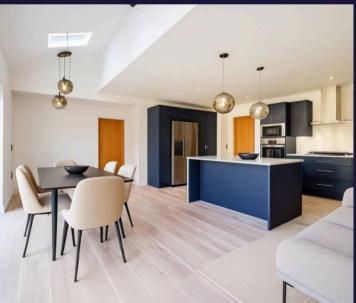

Upon entering, you will be greeted by a sense of grandeur and sophistication. The property boasts four generously sized bedrooms, including two with en-suites, ensuring privacy and comfort for all residents. The entire ground floor boasts zoned underfloor heating whilst the open plan kitchen diner is a focal point of the house, featuring a bespoke finish that is both stylish and practical for every-day living with two Velux windows and direct access to the garden.

### Kitchen/Diner

21' 1" x 18' 2" (6.42m x 5.54m)

Stunning open-plan kitchen and dining area, beautifully finished to a high specification with sleek quartz worktops, integrated appliances including American fridge-freezer and wine cooler. There are a range of premium wall and base units. Patio doors flood the space with natural light and open directly onto the rear garden, perfect for indoor-outdoor living. A separate utility room adds convenience and practicality.