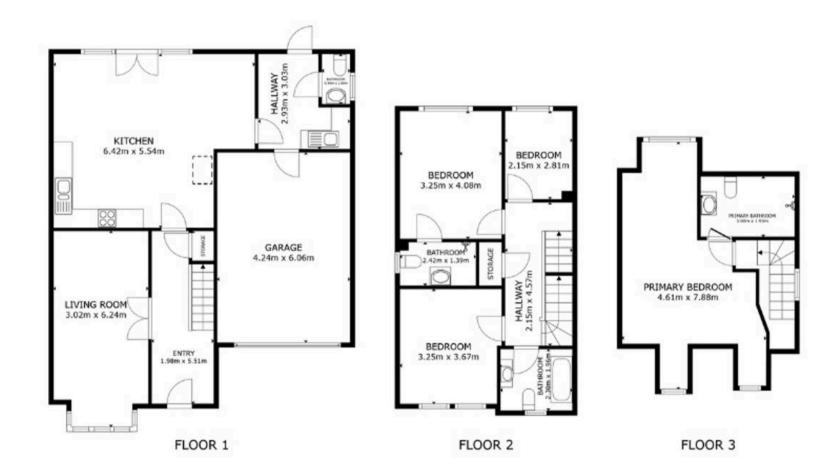

#### **Entrance Hall**

6' 6" x 18' 1" (1.98m x 5.51m)

Welcoming entrance hall featuring stylish wooden flooring, with access to the first floor and a glimpse into the home's thoughtfully designed interior.

#### Lounge

9' 11" x 20' 6" (3.02m x 6.24m)

A bright and generously proportioned living room, enhanced by a bay window to the front aspect and elegant double doors that offer a seamless flow to the adjoining spaces

### Kitchen/Diner

21' 1" x 18' 2" (6.42m x 5.54m)

Stunning open-plan kitchen and dining area, beautifully finished to a high specification with sleek quartz worktops, integrated appliances including American fridge-freezer and wine cooler. There are a range of premium wall and base units. Patio doors flood the space with natural light and open directly onto the rear garden, perfect for indoor-outdoor living. A separate utility room adds convenience and practicality.

### **Utility Room**

9' 7" x 9' 11" (2.93m x 3.03m)

Practical utility room fitted with a range of base units, an integrated washing machine, and space for a

GROSS INTERNAL AREA FLOOR 1 72.5m<sup>2</sup>FLOOR 2 51.8m<sup>2</sup> FLOOR 3 34.0m<sup>2</sup> TOTAL: 184m<sup>2</sup> INCLUSIVE OF GARAGE