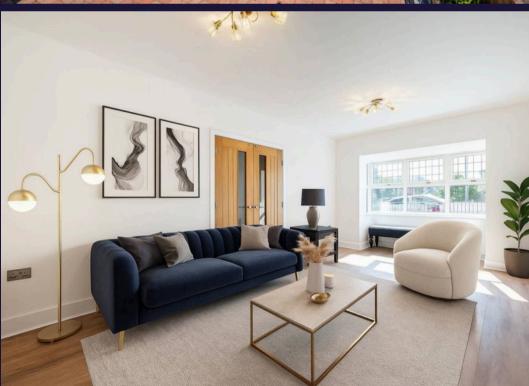

#### Lounge

9' 11" x 20' 6" (3.02m x 6.24m)

A bright and generously proportioned living room, enhanced by a bay window to the front aspect and elegant double doors that offer a seamless flow to the adjoining spaces

### Kitchen/Diner

21' 1" x 18' 2" (6.42m x 5.54m)

Stunning open-plan kitchen and dining area, beautifully finished to a high specification with sleek quartz worktops, integrated appliances including American fridge-freezer and wine cooler. There are a range of premium wall and base units. Patio doors flood the space with natural light and open directly onto the rear garden, perfect for indoor-outdoor living. A separate utility room adds convenience and practicality.