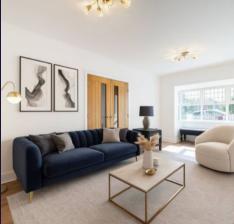

#### Lounge

9' 11" x 20' 6" (3.02m x 6.24m)

A bright and generously proportioned living room, enhanced by a bay window to the front aspect and elegant double doors that offer a seamless flow to the adjoining spaces