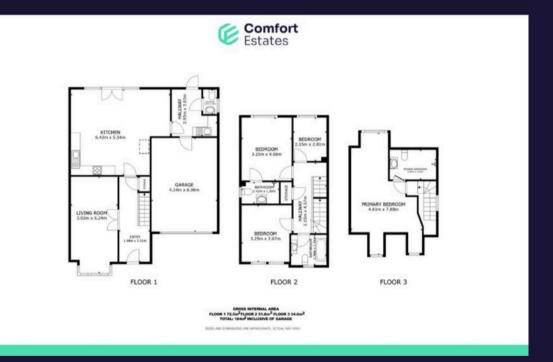

### **Utility Room**

9' 7" x 9' 11" (2.93m x 3.03m)

Practical utility room fitted with a range of base units, an integrated washing machine, and space for a

GROSS INTERNAL AREA FLOOR 1 72.5m<sup>2</sup>FLOOR 2 51.8m<sup>2</sup> FLOOR 3 34.0m<sup>2</sup> TOTAL: 184m<sup>2</sup> INCLUSIVE OF GARAGE