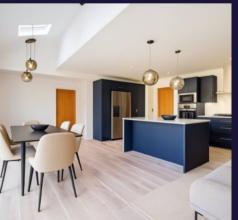

Upon entering, you will be greeted by a sense of grandeur and sophistication. The property boasts four generously sized bedrooms, including two with en-suites, ensuring privacy and comfort for all residents. The entire ground floor boasts zoned underfloor heating whilst the open plan kitchen diner is a focal point of the house, featuring a bespoke finish that is both stylish and practical for every-day living with two Velux windows and direct access to the garden.

### Kitchen/Diner

21' 1" x 18' 2" (6.42m x 5.54m)

Stunning open-plan kitchen and dining area, beautifully finished to a high specification with sleek quartz worktops, integrated appliances including American fridge-freezer and wine cooler. There are a range of premium wall and base units. Patio doors flood the space with natural light and open directly onto the rear garden, perfect for indoor-outdoor living. A separate utility room adds convenience and practicality.