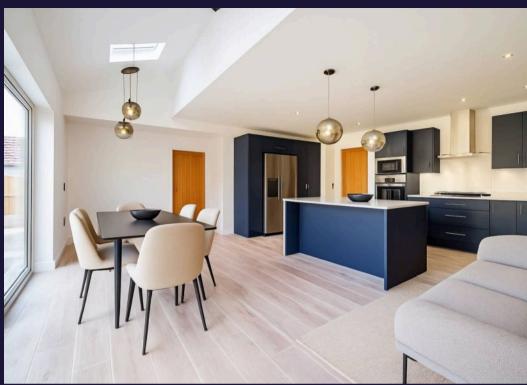

### Kitchen/Diner

21' 1" x 18' 2" (6.42m x 5.54m)

Stunning open-plan kitchen and dining area, beautifully finished to a high specification with sleek quartz worktops, integrated appliances including American fridge-freezer and wine cooler. There are a range of premium wall and base units. Patio doors flood the space with natural light and open directly onto the rear garden, perfect for indoor-outdoor living. A separate utility room adds convenience and practicality.