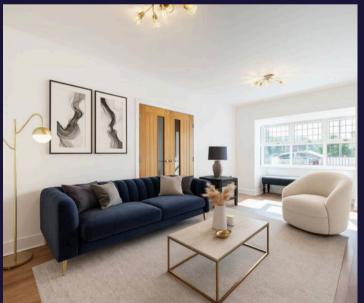

#### Lounge

9' 11" x 20' 6" (3.02m x 6.24m)

A bright and generously proportioned living room, enhanced by a bay window to the front aspect and elegant double doors that offer a seamless flow to the adjoining spaces