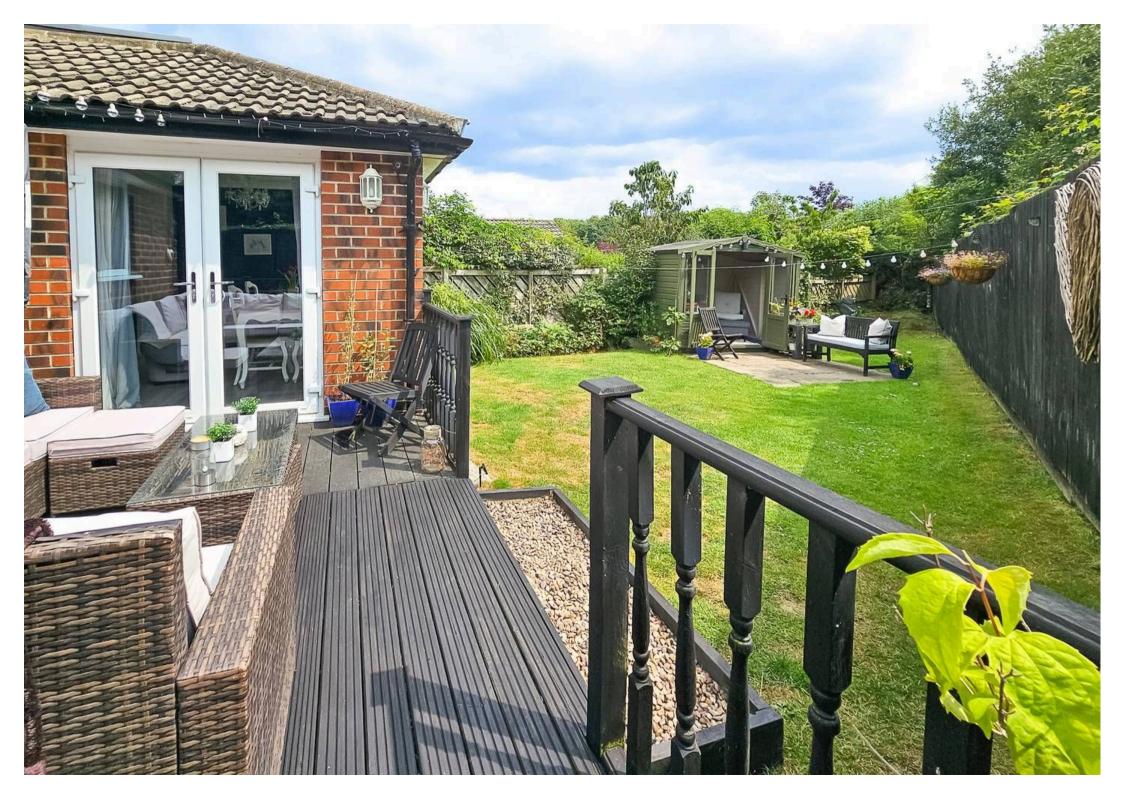

## 7 Plompton Close

HARROGATE, Harrogate

A very well presented 2/3 bedroom extended semi-detached dormer bungalow standing in the corner of a quiet cul-de-sac with private lawned gardens, side driveway and garage located just off Hookstone Chase close to a regular bus network and Morrison's Supermarket.

Council Tax band: C

Tenure: Freehold

- QUIET CUL DE SAC LOCATION
- GOOD SIZED CORNER PLOT LAWNED GARDENS
- MODERN KITCHEN
- DRIVEWAY & GARAGE
- EXTENDED REAR SUN ROOM