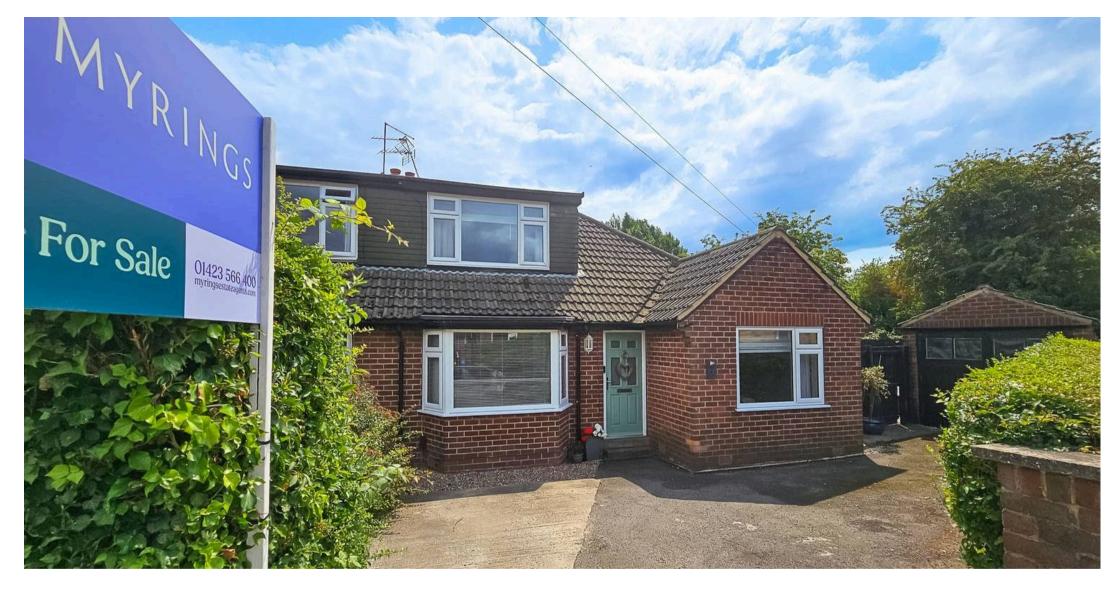

## 7 Plompton Close

HARROGATE, Harrogate

A very well presented 2/3 bedroom extended semi-detached dormer bungalow standing in the corner of a quiet cul-de-sac with private lawned gardens, side driveway and garage located just off Hookstone Chase close to a regular bus network and Morrison's Supermarket.

Council Tax band: C

Tenure: Freehold

- QUIET CUL DE SAC LOCATION
- GOOD SIZED CORNER PLOT LAWNED GARDENS
- MODERN KITCHEN
- DRIVEWAY & GARAGE
- EXTENDED REAR SUN ROOM