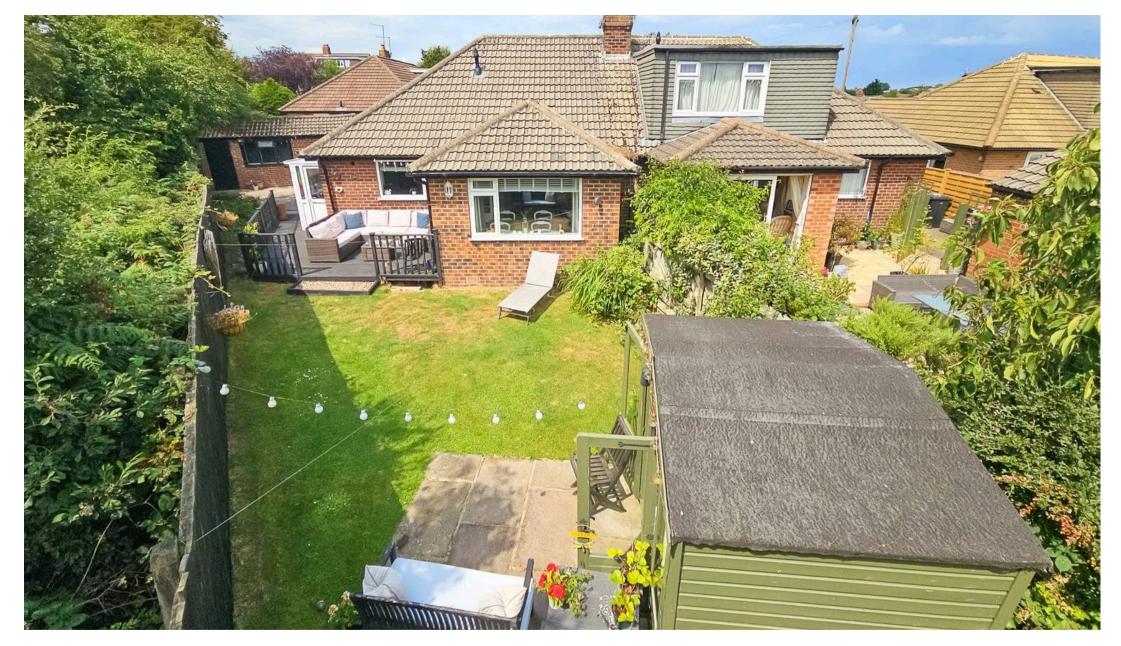

## 7 Plompton Close

HARROGATE, Harrogate

A very well presented 2/3 bedroom extended semi-detached dormer bungalow standing in the corner of a quiet cul-de-sac with private lawned gardens, side driveway and garage located just off Hookstone Chase close to a regular bus network and Morrison's Supermarket.

Council Tax band: C

Tenure: Freehold

- QUIET CUL DE SAC LOCATION
- GOOD SIZED CORNER PLOT LAWNED GARDENS
- MODERN KITCHEN
- DRIVEWAY & GARAGE
- EXTENDED REAR SUN ROOM