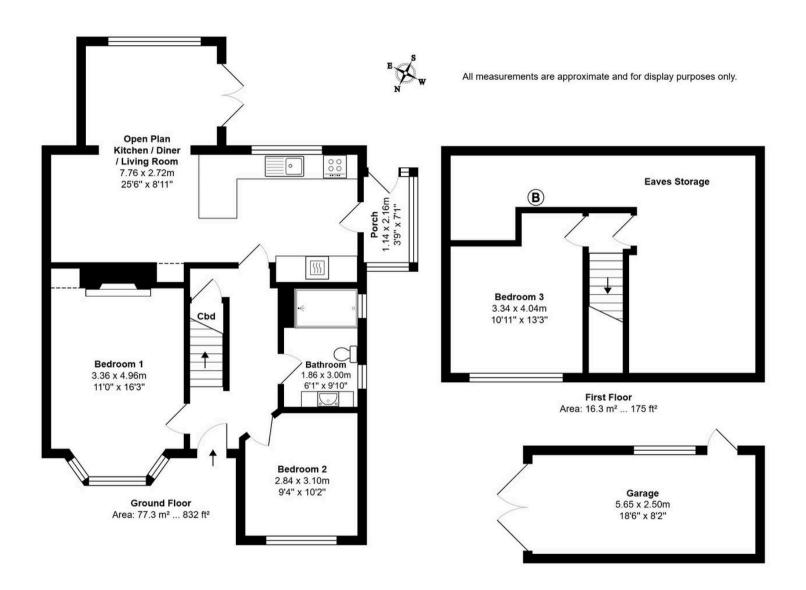

## 7 Plompton Close

HARROGATE, Harrogate

A very well presented 2/3 bedroom extended semi-detached dormer bungalow standing in the corner of a quiet cul-de-sac with private lawned gardens, side driveway and garage located just off Hookstone Chase close to a regular bus network and Morrison's Supermarket.

Council Tax band: C

Tenure: Freehold

- QUIET CUL DE SAC LOCATION
- GOOD SIZED CORNER PLOT LAWNED GARDENS
- MODERN KITCHEN
- DRIVEWAY & GARAGE
- EXTENDED REAR SUN ROOM