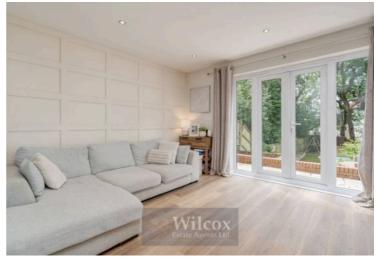

### Sitting Room

17' 6" x 29' 6" (5.33m x 9.00m)

Double glazed windows to the front and rear aspects, partially vaulted roof, inglenook fireplace with open fire, exposed brick chimney breast with original bread oven. Doors to adjoining rooms and opening to: