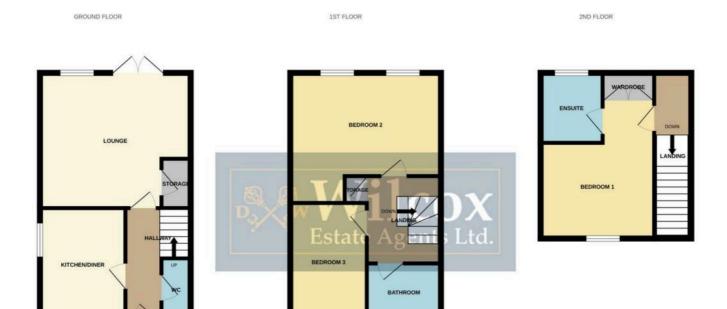

### Storage Room

7' 8" x 7' 10" (2.34m x 2.39m)

Fitted with handmade base and eye level units with quartz worktop space over, Blanco ceramic sink and [space and plumbing for washing

Whilst every attempt has been made to ensure the accuracy of the floorplan contained here, measurements of doors, wordows, rooms and any other items are approximate and no responsibility is taken for any error, omission or mis-statement. This plan is for illustrative purposes only and should be used as such by any prospective purchaser. The services, systems and appliances shown have not been tested and no guarantee as to their operability or efficiency can be given.