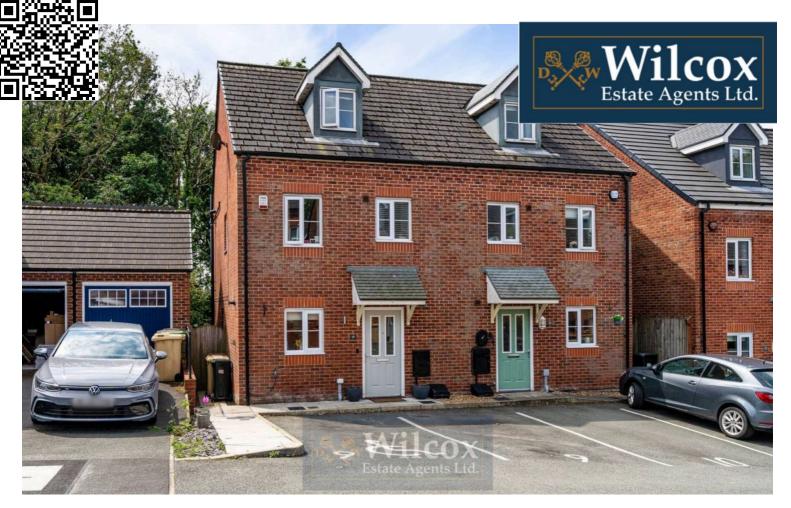

# 19 Silver Birch Close, Lostock

£285,000 Leasehold

Three double bedroom semi detached property • Primary bedroom with en-suite shower room • Modern shaker kitchen with integrated appliances • Two of the bedrooms with bespoke fitted wardrobes • Solid oak doors throughout • Media wall in the lounge • Two allocated parking spaces • Large rear garden with multiple patio areas • Walking distance to Middlebrook Retail Park • Close to Lostock train station and local amenities