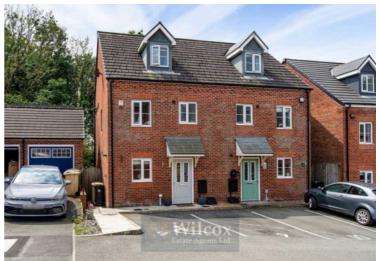

# 19 Silver Birch Close, Lostock

£285,000 Leasehold

Three double bedroom semi detached property • Primary bedroom with en-suite shower room • Modern shaker kitchen with integrated appliances • Two of the bedrooms with bespoke fitted wardrobes • Solid oak doors throughout • Media wall in the lounge • Two allocated parking spaces • Large rear garden with multiple patio areas • Walking distance to Middlebrook Retail Park • Close to Lostock train station and local amenities