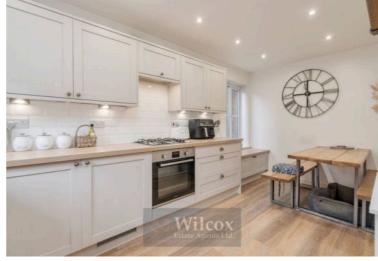

# Kitchen/Dining Room

17' 7" x 21' 10" (5.35m x 6.66m)

The dining area has double glazed window to the front aspect, double glazed French doors opening to the rear garden and a bespoke staircase