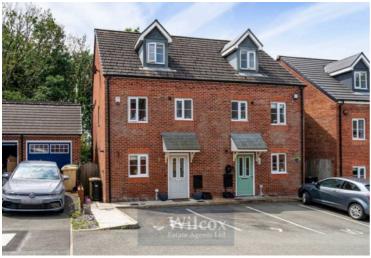

# 19 Silver Birch Close, Lostock

£285,000 Leasehold

Three double bedroom semi detached property • Primary bedroom with en-suite shower room • Modern shaker kitchen with integrated appliances • Two of the bedrooms with bespoke fitted wardrobes • Solid oak doors throughout • Media wall in the lounge • Two allocated parking spaces • Large rear garden with multiple patio areas • Walking distance to Middlebrook Retail Park • Close to Lostock train station and local amenities