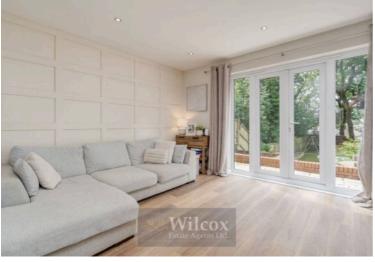

### Sitting Room

17' 6" x 29' 6" (5.33m x 9.00m)

Double glazed windows to the front and rear aspects, partially vaulted roof, inglenook fireplace with open fire, exposed brick chimney breast with original bread oven. Doors to adjoining rooms and opening to: