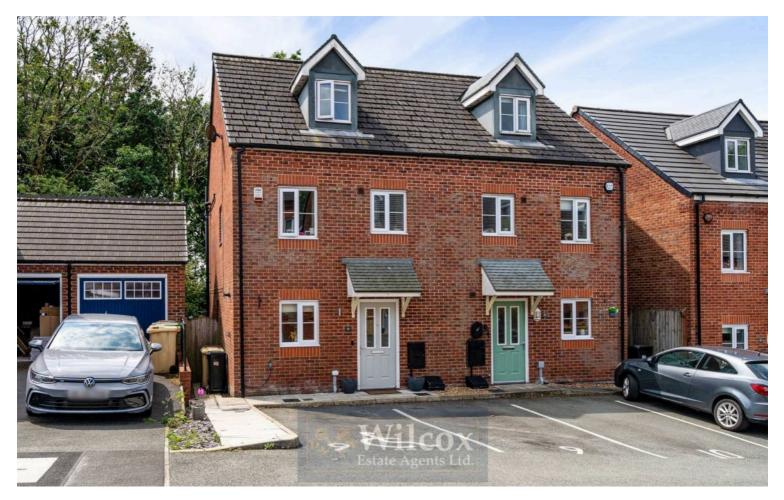

# 19 Silver Birch Close, Lostock

£285,000 Leasehold

Three double bedroom semi detached property • Primary bedroom with en-suite shower room • Modern shaker kitchen with integrated appliances • Two of the bedrooms with bespoke fitted wardrobes • Solid oak doors throughout • Media wall in the lounge • Two allocated parking spaces • Large rear garden with multiple patio areas • Walking distance to Middlebrook Retail Park • Close to Lostock train station and local amenities