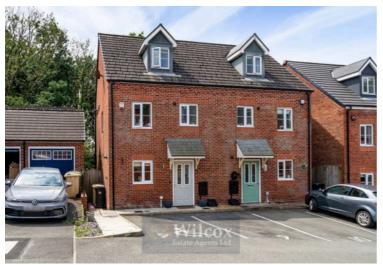

# 19 Silver Birch Close, Lostock

£285,000 Leasehold

Three double bedroom semi detached property • Primary bedroom with en-suite shower room • Modern shaker kitchen with integrated appliances • Two of the bedrooms with bespoke fitted wardrobes • Solid oak doors throughout • Media wall in the lounge • Two allocated parking spaces • Large rear garden with multiple patio areas • Walking distance to Middlebrook Retail Park • Close to Lostock train station and local amenities