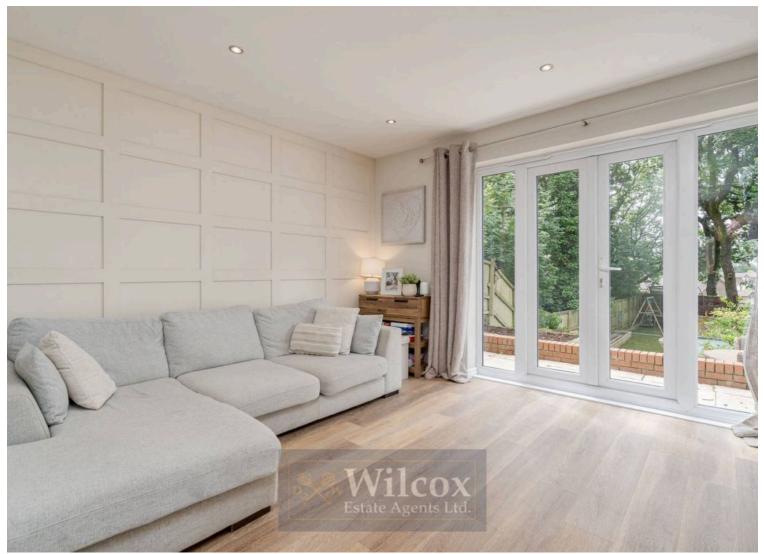

### Sitting Room

17' 6" x 29' 6" (5.33m x 9.00m)

Double glazed windows to the front and rear aspects, partially vaulted roof, inglenook fireplace with open fire, exposed brick chimney breast with original bread oven. Doors to adjoining rooms and opening to: