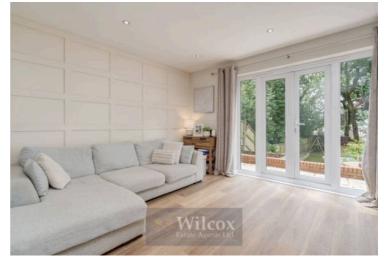

### Sitting Room

17' 6" x 29' 6" (5.33m x 9.00m)

Double glazed windows to the front and rear aspects, partially vaulted roof, inglenook fireplace with open fire, exposed brick chimney breast with original bread oven. Doors to adjoining rooms and opening to: