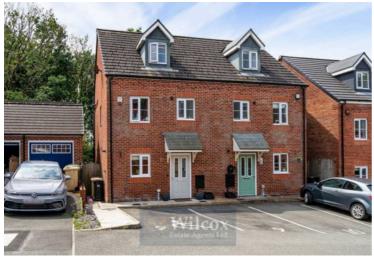

# 19 Silver Birch Close, Lostock

£285,000 Leasehold

Three double bedroom semi detached property • Primary bedroom with en-suite shower room • Modern shaker kitchen with integrated appliances • Two of the bedrooms with bespoke fitted wardrobes • Solid oak doors throughout • Media wall in the lounge • Two allocated parking spaces • Large rear garden with multiple patio areas • Walking distance to Middlebrook Retail Park • Close to Lostock train station and local amenities