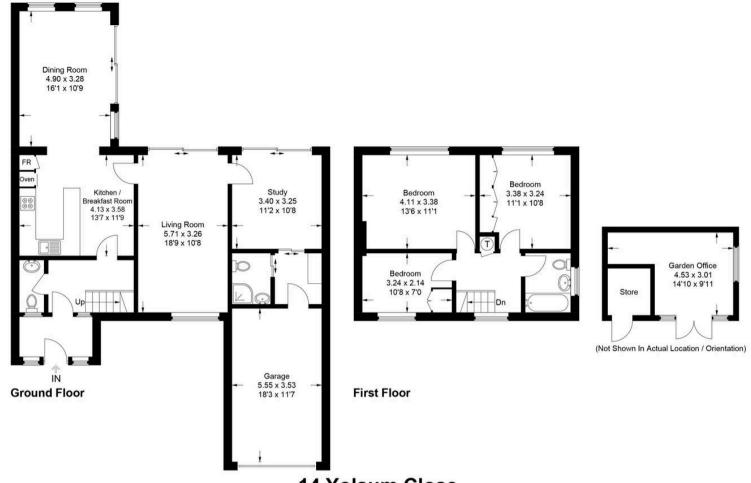

### 14 Yolsum Close

Approximate Gross Internal Area
Ground Floor = 102.7 sq m / 1,105 sq ft
First Floor = 43.0 sq m / 463 sq ft
Outbuilding = 13.6 sq m / 146 sq ft
Total = 159.3 sq m / 1,714 sq ft

in the preparation of this plan, please check all dimensions, shapes and compass bearings before making any decisions reliant upon them.

© CJ Property Marketing Ltd Produced for Tim Russ & Company

Total = 159.3 sq m / 1,714 sq ft

This plan is for layout guidance only. Not drawn to scale unless stated. Windows and door openings are approximate. Whilst every care is taken