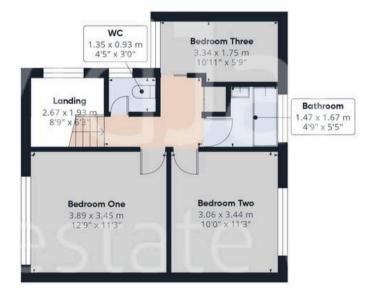

## 16 Haddon Road

Mansfield, Mansfield

Extended detached house sold with no chain on a generous plot. Thoughtfully designed layout with 3 bedrooms, lounge with fireplace, dining room. Extended dining kitchen. UPVC conservatory. Block paved driveway, garage, additional garage and gated hardstanding. Enclosed rear garden with lawn and patio areas. Council Tax band: D

Tenure: Freehold

- Extended detached house situated on a good sized plot and sold with no upward chain
- Three bedrooms, bedroom one with fitted wardrobes
- Entrance porch and hallway, landing with feature picture window, ground floor Wc
- Lounge with fireplace and glazed double doors leading to an adjoining dining room
- Extended dining kitchen with a range of units
- UPVC double glazed conservatory with tiled flooring and French doors to the rear garden
- First floor fully tiled bathroom with white suite, separate Wc
- Block paved driveway and garage adjacent to the property provide off street parking
- Private lane situated adjacent to the property included within the sale
- Additional garage and gated hardstanding area accessed via private lane

## Reduced headroom

1.1 m<sup>2</sup> 12 ft<sup>2</sup>

Floor 1 Building 1

(1) Excluding balconies and terraces

Reduced headroom

----- Below 1.5 m/5 ft

Calculations reference the RICS IPMS 3C standard. Measurements are approximate and not to scale. This floor plan is intended for illustration only.