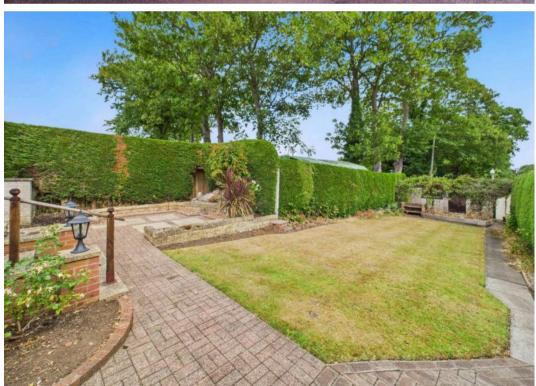

## 16 Haddon Road

Mansfield, Mansfield

Extended detached house sold with no chain on a generous plot. Thoughtfully designed layout with 3 bedrooms, lounge with fireplace, dining room. Extended dining kitchen. UPVC conservatory. Block paved driveway, garage, additional garage and gated hardstanding. Enclosed rear garden with lawn and patio areas. Council Tax band: D

Tenure: Freehold

- Extended detached house situated on a good sized plot and sold with no upward chain
- Three bedrooms, bedroom one with fitted wardrobes
- Entrance porch and hallway, landing with feature picture window, ground floor Wc
- Lounge with fireplace and glazed double doors leading to an adjoining dining room
- Extended dining kitchen with a range of units
- UPVC double glazed conservatory with tiled flooring and French doors to the rear garden
- First floor fully tiled bathroom with white suite, separate Wc
- Block paved driveway and garage adjacent to the property provide off street parking
- Private lane situated adjacent to the property included within the sale
- Additional garage and gated hardstanding area accessed via private lane