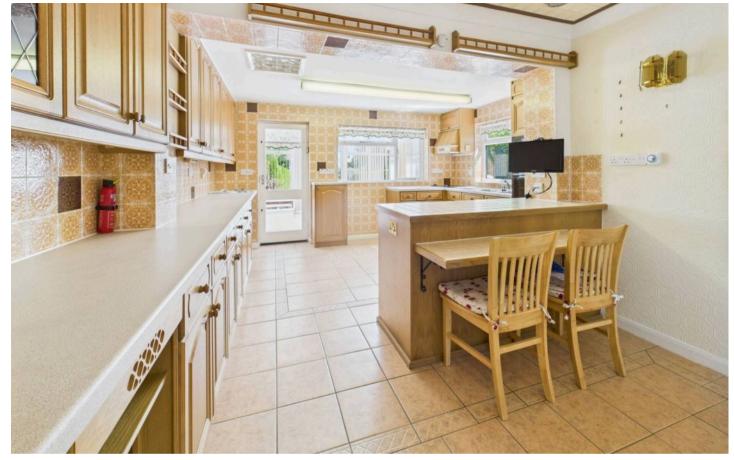

Tenure: Freehold

- Extended detached house situated on a good sized plot and sold with no upward chain
- Three bedrooms, bedroom one with fitted wardrobes
- Entrance porch and hallway, landing with feature picture window, ground floor Wc
- Lounge with fireplace and glazed double doors leading to an adjoining dining room
- Extended dining kitchen with a range of units
- UPVC double glazed conservatory with tiled flooring and French doors to the rear garden
- First floor fully tiled bathroom with white suite, separate Wc
- Block paved driveway and garage adjacent to the property provide off street parking
- Private lane situated adjacent to the property included within the sale
- Additional garage and gated hardstanding area accessed via private lane