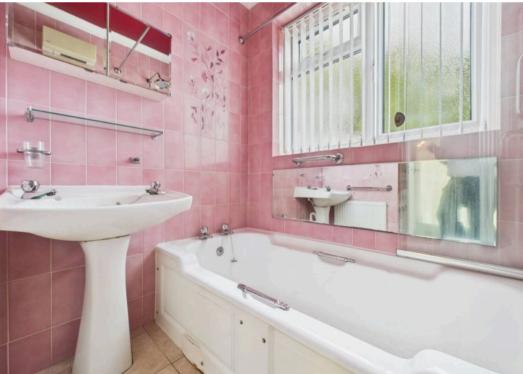

Tenure: Freehold

- Extended detached house situated on a good sized plot and sold with no upward chain
- Three bedrooms, bedroom one with fitted wardrobes
- Entrance porch and hallway, landing with feature picture window, ground floor Wc
- Lounge with fireplace and glazed double doors leading to an adjoining dining room
- Extended dining kitchen with a range of units
- UPVC double glazed conservatory with tiled flooring and French doors to the rear garden
- First floor fully tiled bathroom with white suite, separate Wc
- Block paved driveway and garage adjacent to the property provide off street parking
- Private lane situated adjacent to the property included within the sale
- Additional garage and gated hardstanding area accessed via private lane