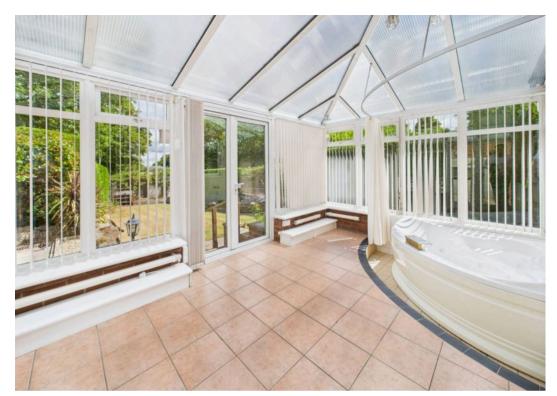

Tenure: Freehold

- Extended detached house situated on a good sized plot and sold with no upward chain
- Three bedrooms, bedroom one with fitted wardrobes
- Entrance porch and hallway, landing with feature picture window, ground floor Wc
- Lounge with fireplace and glazed double doors leading to an adjoining dining room
- Extended dining kitchen with a range of units
- UPVC double glazed conservatory with tiled flooring and French doors to the rear garden
- First floor fully tiled bathroom with white suite, separate Wc
- Block paved driveway and garage adjacent to the property provide off street parking
- Private lane situated adjacent to the property included within the sale
- Additional garage and gated hardstanding area accessed via private lane