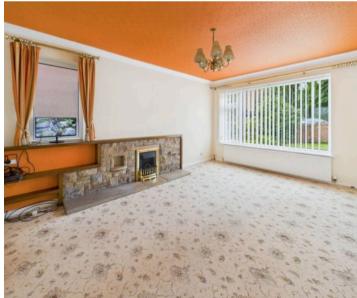

Tenure: Freehold

- Extended detached house situated on a good sized plot and sold with no upward chain
- Three bedrooms, bedroom one with fitted wardrobes
- Entrance porch and hallway, landing with feature picture window, ground floor Wc
- Lounge with fireplace and glazed double doors leading to an adjoining dining room
- Extended dining kitchen with a range of units
- UPVC double glazed conservatory with tiled flooring and French doors to the rear garden
- First floor fully tiled bathroom with white suite, separate Wc
- Block paved driveway and garage adjacent to the property provide off street parking
- Private lane situated adjacent to the property included within the sale
- Additional garage and gated hardstanding area accessed via private lane