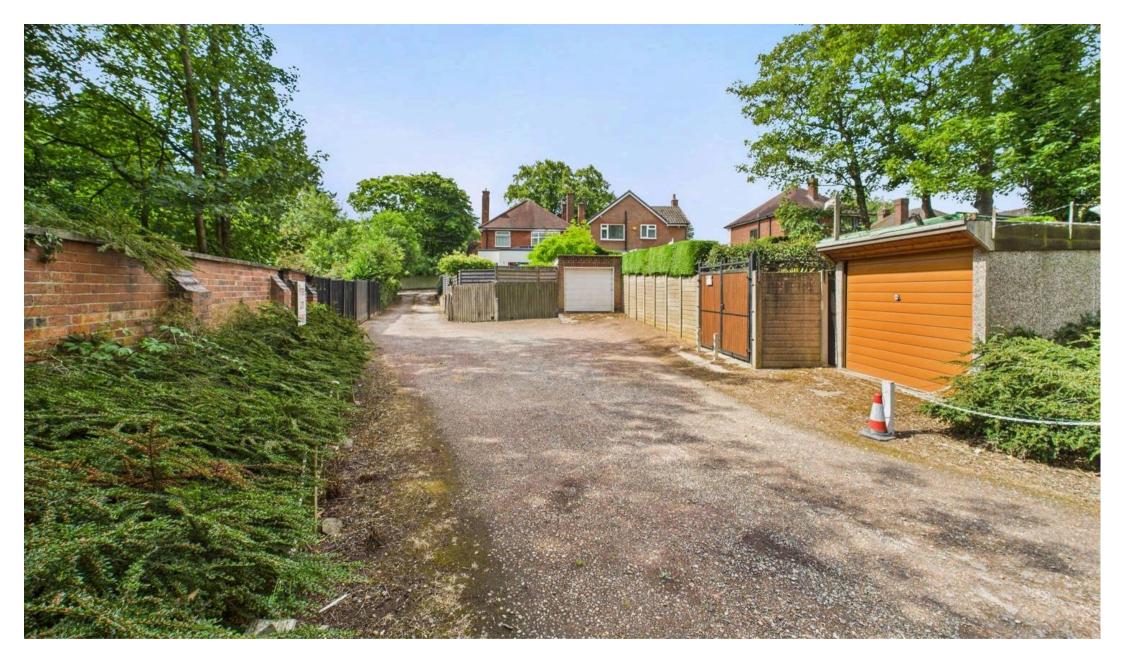

Tenure: Freehold

- Extended detached house situated on a good sized plot and sold with no upward chain
- Three bedrooms, bedroom one with fitted wardrobes
- Entrance porch and hallway, landing with feature picture window, ground floor Wc
- Lounge with fireplace and glazed double doors leading to an adjoining dining room
- Extended dining kitchen with a range of units
- UPVC double glazed conservatory with tiled flooring and French doors to the rear garden
- First floor fully tiled bathroom with white suite, separate Wc
- Block paved driveway and garage adjacent to the property provide off street parking
- Private lane situated adjacent to the property included within the sale
- Additional garage and gated hardstanding area accessed via private lane