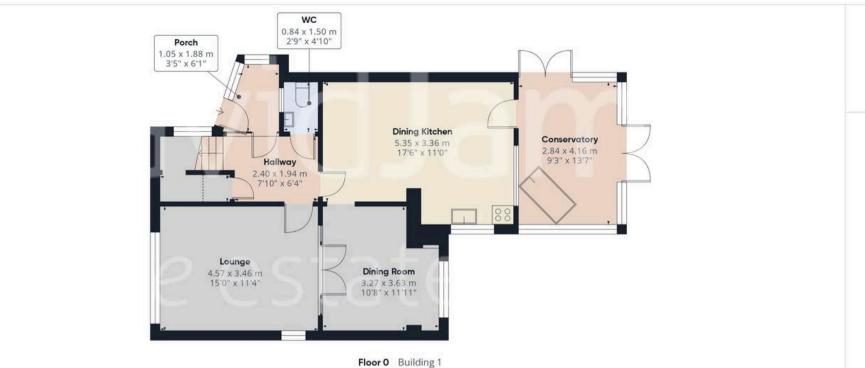

## 16 Haddon Road

Mansfield, Mansfield

Extended detached house sold with no chain on a generous plot. Thoughtfully designed layout with 3 bedrooms, lounge with fireplace, dining room. Extended dining kitchen. UPVC conservatory. Block paved driveway, garage, additional garage and gated hardstanding. Enclosed rear garden with lawn and patio areas. Council Tax band: D

Tenure: Freehold

- Extended detached house situated on a good sized plot and sold with no upward chain
- Three bedrooms, bedroom one with fitted wardrobes
- Entrance porch and hallway, landing with feature picture window, ground floor Wc
- Lounge with fireplace and glazed double doors leading to an adjoining dining room
- Extended dining kitchen with a range of units
- UPVC double glazed conservatory with tiled flooring and French doors to the rear garden
- First floor fully tiled bathroom with white suite, separate Wc
- Block paved driveway and garage adjacent to the property provide off street parking
- Private lane situated adjacent to the property included within the sale
- Additional garage and gated hardstanding area accessed via private lane

## Approximate total area<sup>(1)</sup>

111.7 m<sup>2</sup> 1200 ft<sup>2</sup>