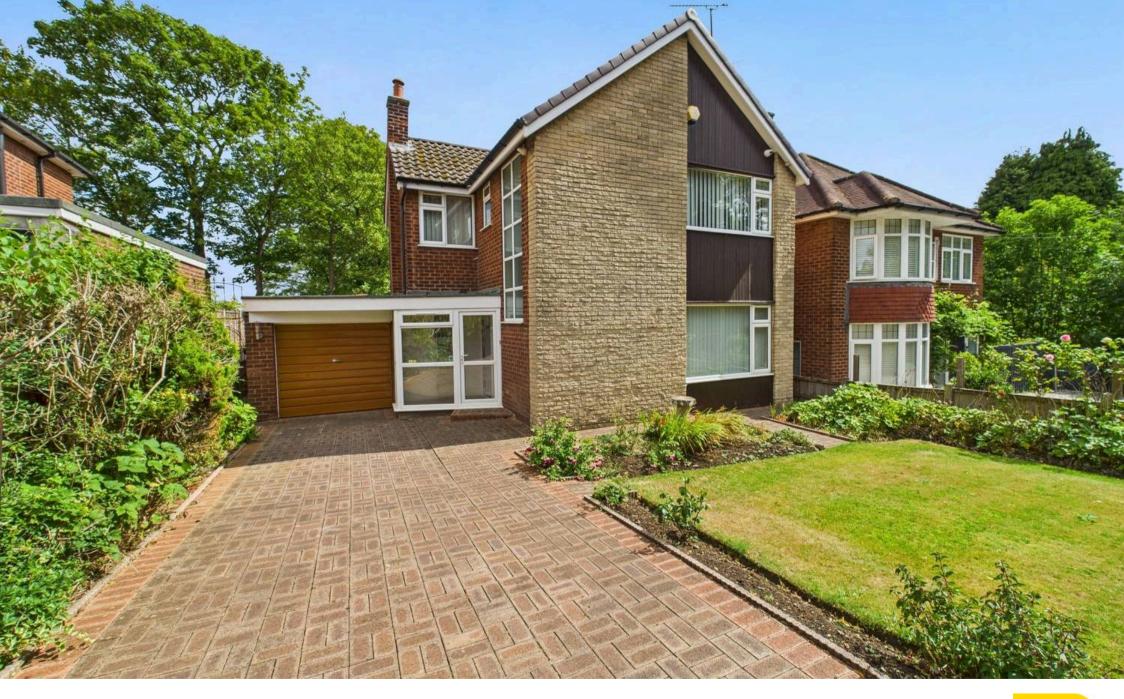

## 16 Haddon Road

Mansfield, Mansfield

Extended detached house sold with no chain on a generous plot. Thoughtfully designed layout with 3 bedrooms, lounge with fireplace, dining room. Extended dining kitchen. UPVC conservatory. Block paved driveway, garage, additional garage and gated hardstanding. Enclosed rear garden with lawn and patio areas. Council Tax band: D

Tenure: Freehold

- Extended detached house situated on a good sized plot and sold with no upward chain
- Three bedrooms, bedroom one with fitted wardrobes
- Entrance porch and hallway, landing with feature picture window, ground floor Wc
- Lounge with fireplace and glazed double doors leading to an adjoining dining room
- Extended dining kitchen with a range of units
- UPVC double glazed conservatory with tiled flooring and French doors to the rear garden
- First floor fully tiled bathroom with white suite, separate Wc
- Block paved driveway and garage adjacent to the property provide off street parking
- Private lane situated adjacent to the property included within the sale
- Additional garage and gated hardstanding area accessed via private lane