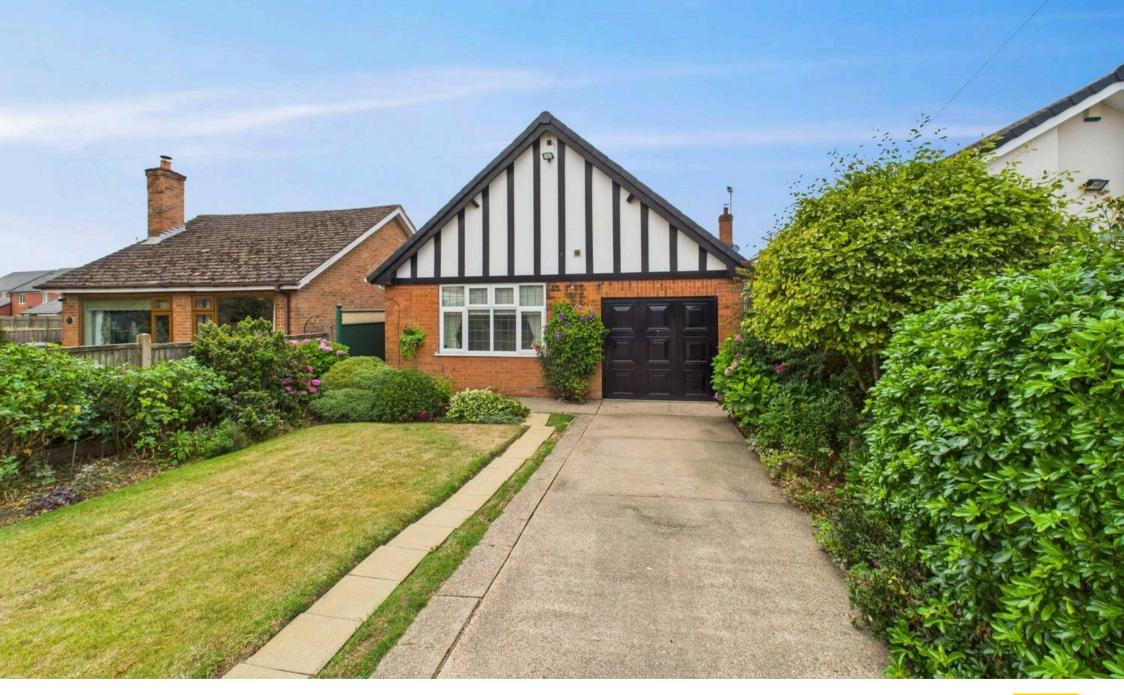

## 253 Alfreton Road

Sutton-In-Ashfield, Sutton-In-Ashfield

Council Tax band: C Tenure: Freehold

EPC Energy Efficiency Rating: D

- Deceptive and well presented detached bungalow
- Three double bedrooms, principal bedroom with en-suite shower room/Wc
- Entrance hall with stripped and varnished floorboards, Wc with washbasin
- Lounge with stripped and varnished floorboards and feature fireplace with exposed brick detail
- Dining room with stripped and varnished floorboards, kitchen with tiled flooring, walnut finish paneled units and range cooker and integrated dishwasher
- UPVC double glazed conservatory with tiled flooring and French doors to the rear garden
- Bathroom/Wc with white suite, vanity storage and mains fed shower
- Utility room, gas central heating, UPVC double glazing
- Attractive and enclosed lawned garden with patio area
- Driveway and garage provide off road parking