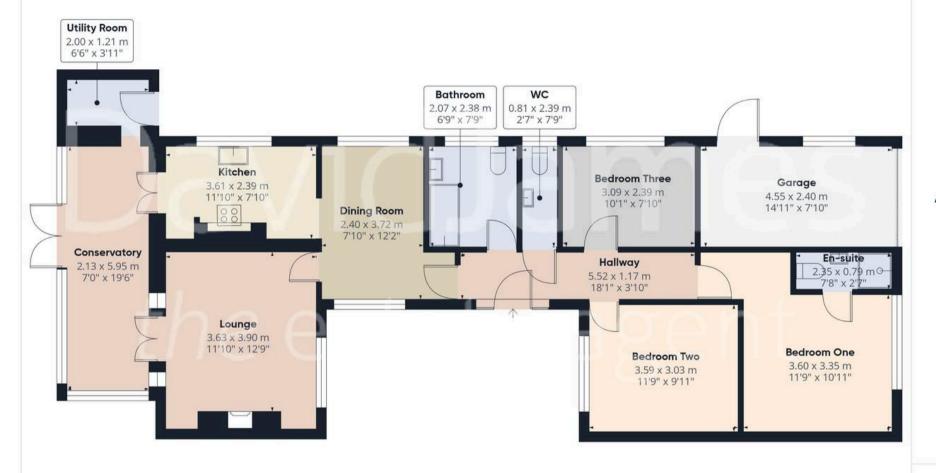

## 253 Alfreton Road

Sutton-In-Ashfield, Sutton-In-Ashfield

Council Tax band: C Tenure: Freehold

EPC Energy Efficiency Rating: D

- Deceptive and well presented detached bungalow
- Three double bedrooms, principal bedroom with en-suite shower room/Wc
- Entrance hall with stripped and varnished floorboards, Wc with washbasin
- Lounge with stripped and varnished floorboards and feature fireplace with exposed brick detail
- Dining room with stripped and varnished floorboards, kitchen with tiled flooring, walnut finish paneled units and range cooker and integrated dishwasher
- UPVC double glazed conservatory with tiled flooring and French doors to the rear garden
- Bathroom/Wc with white suite, vanity storage and mains fed shower
- Utility room, gas central heating, UPVC double glazing
- Attractive and enclosed lawned garden with patio area
- Driveway and garage provide off road parking

## Approximate total area<sup>(1)</sup>

107.7 m<sup>2</sup> 1158 ft<sup>2</sup>

(1) Excluding balconies and terraces

Calculations reference the RICS IPMS 3C standard, Measurements are approximate and not to scale. This floor plan is intended for illustration only.