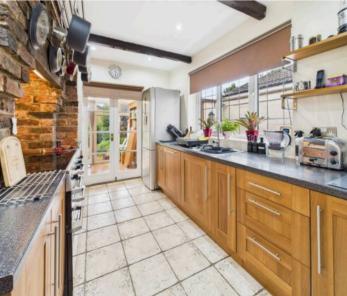

## 253 Alfreton Road

Sutton-In-Ashfield, Sutton-In-Ashfield

Council Tax band: C Tenure: Freehold

EPC Energy Efficiency Rating: D

- Deceptive and well presented detached bungalow
- Three double bedrooms, principal bedroom with en-suite shower room/Wc
- Entrance hall with stripped and varnished floorboards, Wc with washbasin
- Lounge with stripped and varnished floorboards and feature fireplace with exposed brick detail
- Dining room with stripped and varnished floorboards, kitchen with tiled flooring, walnut finish paneled units and range cooker and integrated dishwasher
- UPVC double glazed conservatory with tiled flooring and French doors to the rear garden
- Bathroom/Wc with white suite, vanity storage and mains fed shower
- Utility room, gas central heating, UPVC double glazing
- Attractive and enclosed lawned garden with patio area
- Driveway and garage provide off road parking