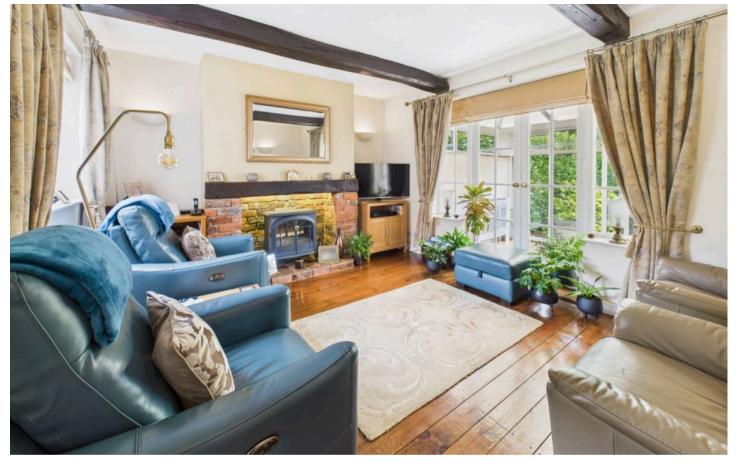

## 253 Alfreton Road

Sutton-In-Ashfield, Sutton-In-Ashfield

Council Tax band: C Tenure: Freehold

EPC Energy Efficiency Rating: D

- Deceptive and well presented detached bungalow
- Three double bedrooms, principal bedroom with en-suite shower room/Wc
- Entrance hall with stripped and varnished floorboards, Wc with washbasin
- Lounge with stripped and varnished floorboards and feature fireplace with exposed brick detail
- Dining room with stripped and varnished floorboards, kitchen with tiled flooring, walnut finish paneled units and range cooker and integrated dishwasher
- UPVC double glazed conservatory with tiled flooring and French doors to the rear garden
- Bathroom/Wc with white suite, vanity storage and mains fed shower
- Utility room, gas central heating, UPVC double glazing
- Attractive and enclosed lawned garden with patio area
- Driveway and garage provide off road parking