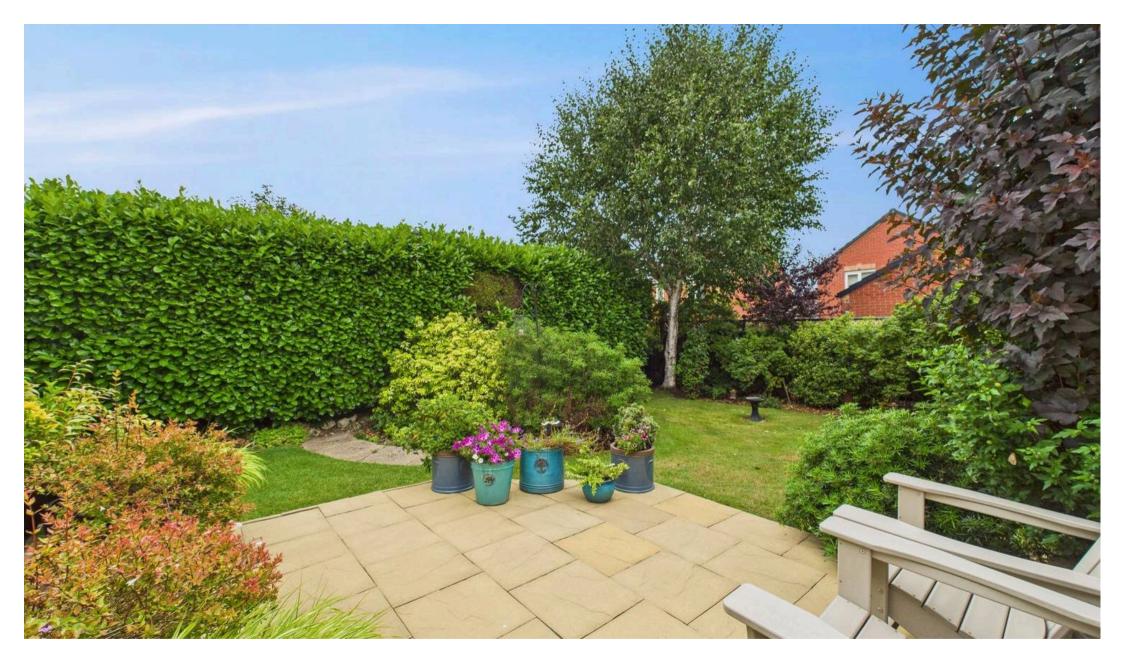

## 253 Alfreton Road

Sutton-In-Ashfield, Sutton-In-Ashfield

Council Tax band: C Tenure: Freehold

EPC Energy Efficiency Rating: D

- Deceptive and well presented detached bungalow
- Three double bedrooms, principal bedroom with en-suite shower room/Wc
- Entrance hall with stripped and varnished floorboards, Wc with washbasin
- Lounge with stripped and varnished floorboards and feature fireplace with exposed brick detail
- Dining room with stripped and varnished floorboards, kitchen with tiled flooring, walnut finish paneled units and range cooker and integrated dishwasher
- UPVC double glazed conservatory with tiled flooring and French doors to the rear garden
- Bathroom/Wc with white suite, vanity storage and mains fed shower
- Utility room, gas central heating, UPVC double glazing
- Attractive and enclosed lawned garden with patio area
- Driveway and garage provide off road parking