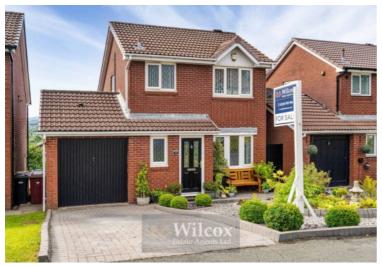

## 50 Christ Church Lane, Bolton

£395,000 Freehold

Four bedroom detached property • Modern black kitchen in integrated appliances • Orangery • Fitted wardrobes in every bedroom • Two bathrooms • Four level property • Highly sought after area • Secure rear garden with fabulous views • Walking distance to local amenities and local bars of Harwood • Close to great schools both primary and secondary

Nestled in the midst of a highly sought-after area, this 4-bedroom detached house offers exceptional modern living space ideal for families and those who appreciate style and functionality. Step inside to discover a contemporary interior boasting a sleek black kitchen with integrated appliances, an elegant orangery that invites natural light to flood the space, and fitted wardrobes in every bedroom for added convenience and storage. Spread across four levels, this property features two bathrooms for added comfort.