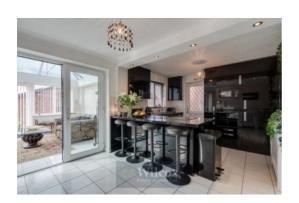

## 50 Christ Church Lane, Bolton

£395,000 Freehold

Four bedroom detached property • Modern black kitchen in integrated appliances • Orangery • Fitted wardrobes in every bedroom • Two bathrooms • Four level property • Highly sought after area • Secure rear garden with fabulous views • Walking distance to local amenities and local bars of Harwood • Close to great schools both primary and secondary

Nestled in the midst of a highly sought-after area, this 4-bedroom detached house offers exceptional modern living space ideal for families and those who appreciate style and functionality. Step inside to discover a contemporary interior boasting a sleek black kitchen with integrated appliances, an elegant orangery that invites natural light to flood the space, and fitted wardrobes in every bedroom for added convenience and storage. Spread across four levels, this property features two bathrooms for added comfort.