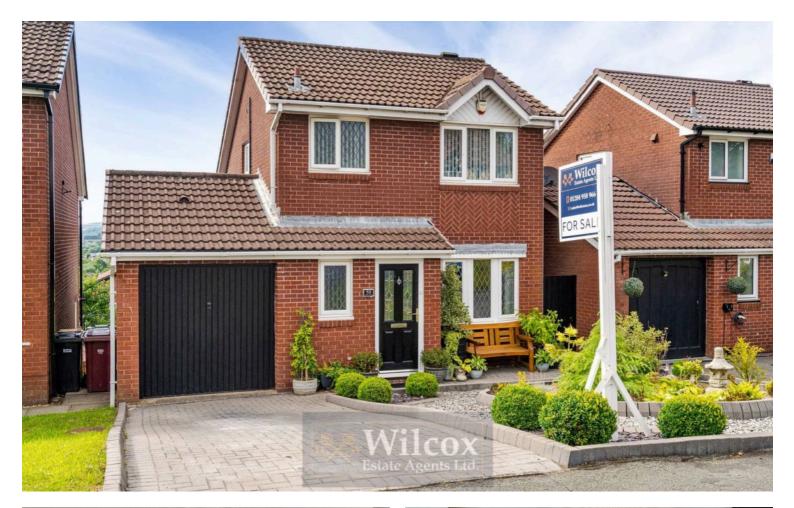

## 50 Christ Church Lane, Bolton

£395,000 Freehold

Four bedroom detached property • Modern black kitchen in integrated appliances • Orangery • Fitted wardrobes in every bedroom • Two bathrooms • Four level property • Highly sought after area • Secure rear garden with fabulous views • Walking distance to local amenities and local bars of Harwood • Close to great schools both primary and secondary

Nestled in the midst of a highly sought-after area, this 4-bedroom detached house offers exceptional modern living space ideal for families and those who appreciate style and functionality. Step inside to discover a contemporary interior boasting a sleek black kitchen with integrated appliances, an elegant orangery that invites natural light to flood the space, and fitted wardrobes in every bedroom for added convenience and storage. Spread across four levels, this property features two bathrooms for added comfort.

The secure rear garden is a hidden gem, offering privacy and stunning views that will leave you in awe. Perfect for entertaining or relaxing, the outdoor space provides an ideal setting for enjoying the beautiful surroundings. Located within walking distance to the local amenities and trendy bars of Harwood, and in close proximity to top-rated primary and secondary schools, this home offers the perfect blend of convenience and luxury.