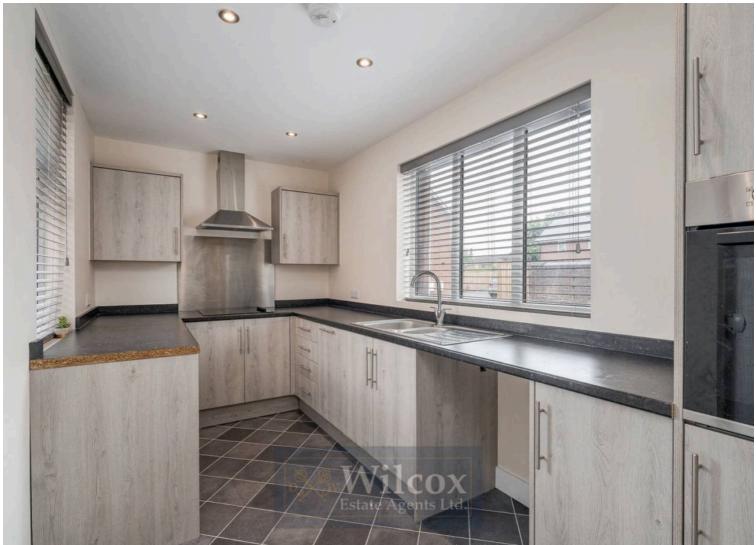

The sleek and stylish grey modern kitchen is complete with an integrated slimline dishwasher, offering a contemporary cooking space for culinary enthusiasts. The property has been tastefully upgraded with brand new carpets throughout and freshly decorated, ensuring a fresh and inviting ambience for its new owners. The four-piece modern bathroom suite provides a luxurious touch, adding both style and convenience. With off-road parking available to the rear, convenience is at the forefront of this property, making every-day life that much easier.