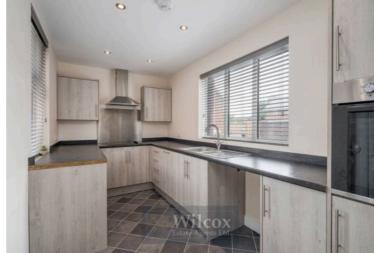

The sleek and stylish grey modern kitchen is complete with an integrated slimline dishwasher, offering a contemporary cooking space for culinary enthusiasts. The property has been tastefully upgraded with brand new carpets throughout and freshly decorated, ensuring a fresh and inviting ambience for its new owners. The four-piece modern bathroom suite provides a luxurious touch, adding both style and convenience. With off-road parking available to the rear, convenience is at the forefront of this property, making every-day life that much easier.