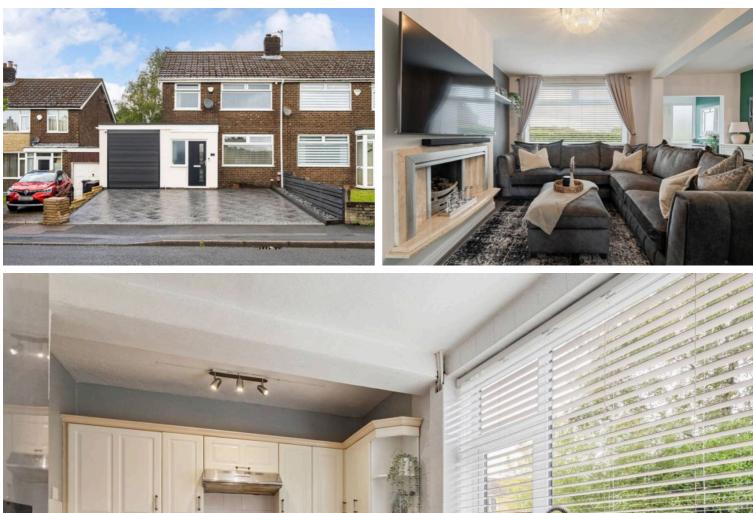

## **33 Brodick Drive, Bolton** £220,000 Leasehold

Three double bedroom semi detached property • Large open plan lounge/diner • Integral garage with electric roller shutter • Imprinted concrete driveway for two vehicles • Modern three piece shower room with chrome power shower • Potential to extend STPP • Field views to the front • Walking distance to three good primary schools • Walking distance to local amenities • Close to bus routes to Bolton and Bury

Nestled within a serene neighbourhood, this exquisite 3-bedroom semi-detached house embodies contemporary living at its finest. Boasting a spacious layout, the property features three generously sized double bedrooms, perfect for accommodating a growing family or hosting guests. The heart of the home lies in the large open plan lounge/diner, creating a seamless flow between living and dining areas, ideal for entertaining or relaxing in style.