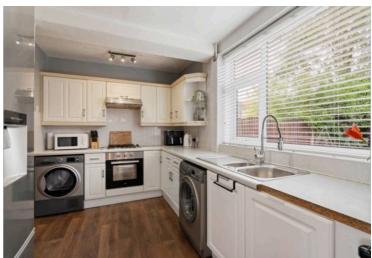

The modern three-piece shower room with a chrome power shower adds a touch of luxury to daily routines, ensuring a comfortable and convenient living experience.

GROUND FLOOR

1ST FLOOR

Whilst every attempt has been made to ensure the accuracy of the floorplan contained here, measurements of doors, wholews, rooms and any other items are approximate and no responsibility is taken for any error, omission or mis-statement. This plan is for illustrative purposes only and should be used as such by any prospective purchaset. The services, systems and appliances shown have not been tested and no guarantee as to their operability or efficiency can be given. Made with Metropic @2020