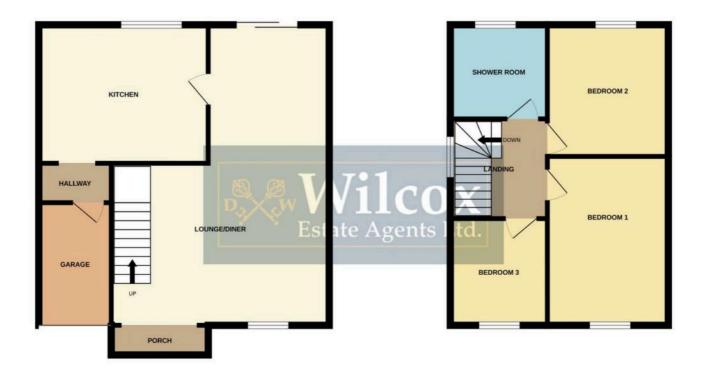

The modern three-piece shower room with a chrome power shower adds a touch of luxury to daily routines, ensuring a comfortable and convenient living experience.

GROUND FLOOR

1ST FLOOR

Whilst every attempt has been made to ensure the accuracy of the floorplan contained here, measurements of doors, wholews, rooms and any other items are approximate and no responsibility is taken for any error, omission or mis-statement. This plan is for illustrative purposes only and should be used as such by any prospective purchaset. The services, systems and appliances shown have not been tested and no guarantee as to their operability or efficiency can be given. Made with Metropic @2020