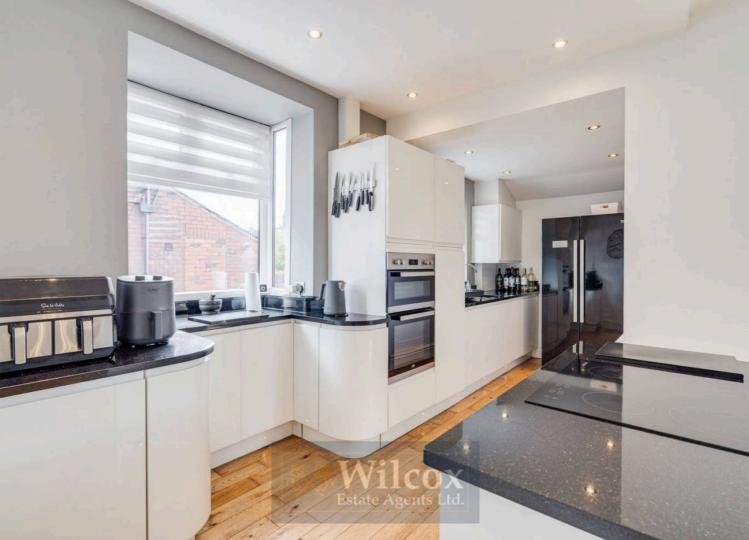

The four-piece bathroom and additional downstairs W.C. offer convenience for busy households. The interior is finished to a high standard, with plantation shutters in the lounge and primary bedroom, solid oak doors throughout, and an elegant oak staircase with glass panels.