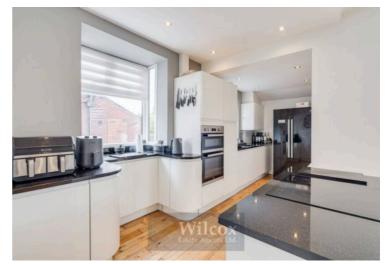

The four-piece bathroom and additional downstairs W.C. offer convenience for busy households. The interior is finished to a high standard, with plantation shutters in the lounge and primary bedroom, solid oak doors throughout, and an elegant oak staircase with glass panels.