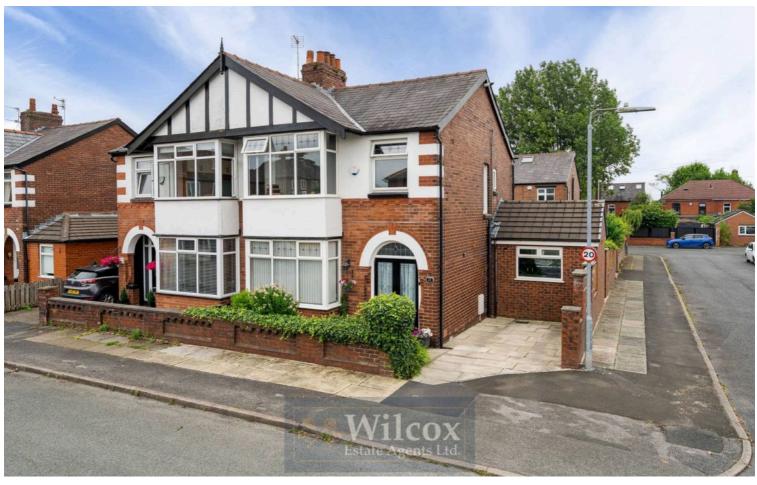

## 21 Sutherland Road, Bolton £320,000 Freehold

Three double bedroom semi detached property • Extended modern kitchen • Two reception rooms • Orangery • Loft room • Driveway • Low maintenance rear garden • Very desirable location • Walking distance to local amenities • Close to Doffcocker lodge

Nestled in a highly sought-after location, this exceptional three-bedroom semi-detached house offers the perfect blend of modern living and timeless charm. Boasting a spacious interior, this property is ideal for families looking for a stylish and comfortable home. The accommodation comprises three double bedrooms, providing plenty of space for the whole family, complemented by an extended modern kitchen that is sure to impress.