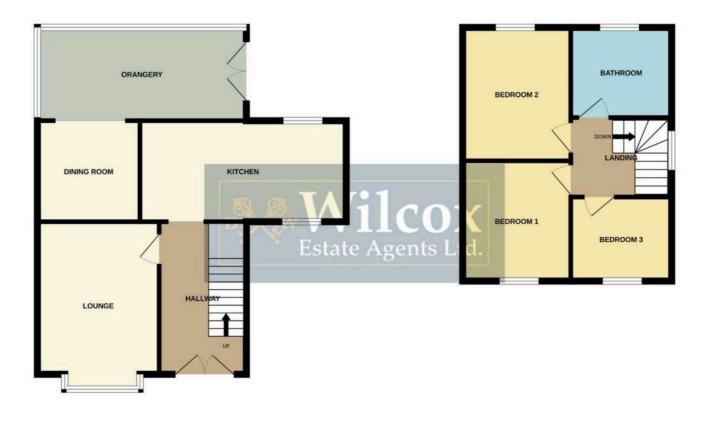

The two reception rooms offer versatile living spaces, while the addition of an orangery floods the home with natural light and creates a peaceful retreat. The loft room provides extra flexibility. A driveway ensures convenient off-road parking, while the low maintenance rear garden offers a private outdoor space for relaxation and entertaining. Within walking distance of local amenities and close to Doffcocker Lodge, this property is perfectly situated for those seeking both convenience and tranquillity. GROUND FLOOR

1ST FLOOR

Whilst every attempt has been made to ensure the accuracy of the floorplan contained here, measurements of doors, wholess, rooms and any other items are approximate and no responsibility is taken for any error, omission or mis-statement. This plan is for illustrative purposes only and should be used as such by any prospective purchaser. The services, systems and anghances shown have not been tested and no guarantee as to their operability or efficiency can be given. Made with Nertops (#CO20)