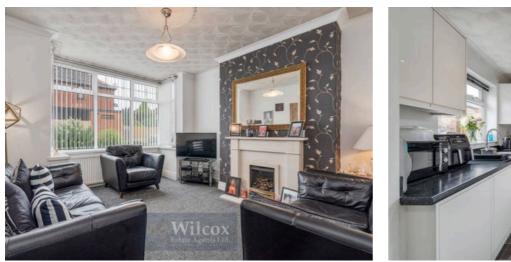

The two reception rooms offer versatile living spaces, while the addition of an orangery floods the home with natural light and creates a peaceful retreat. The loft room provides extra flexibility. A driveway ensures convenient off-road parking, while the low maintenance rear garden offers a private outdoor space for relaxation and entertaining. Within walking distance of local amenities and close to Doffcocker Lodge, this property is perfectly situated for those seeking both convenience and tranquillity. GROUND FLOOR