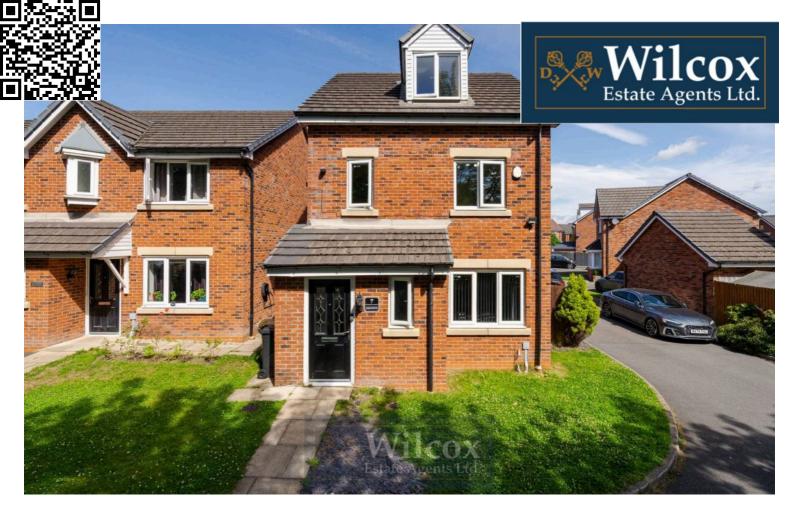

## 7 Bloomsbury Crescent, Bolton £350,000 Leasehold

Four bedroom detached town house • Three bathrooms • Bedroom one with en-suite • Two reception rooms • Detached garage conversion currently being used as a gym • Cul de sac position and very private • High gloss white kitchen with integrated appliances • Driveway for one vehicle • Close to great schools both primary and secondary • Walking distance to local mosques

This impeccable 4-bedroom detached house located in a peaceful cul-de-sac offers the epitome of modern living. The beautifully designed property boasts three bathrooms, including an ensuite in the primary bedroom for added convenience. Enter the home into a welcoming ambience featuring two spacious reception rooms ideal for both relaxing evenings and entertaining guests. The detached garage conversion has been transformed into a gym, perfect for fitness enthusiasts or those seeking a tranquil space for workouts.

The property's location ensures utmost privacy, providing a serene retreat from the hustle and bustle of daily life. GROUND FLOOR

1ST FLOOR

2ND FLOOR

Whilst every attempt has been made to ensure the accuracy of the floorplan contained here, measurements of doors, windows, rooms and any other items are approximate and no responsibility is taken for any error, omission or mis-statement. This plan is for illustrative purposes only and should be used as such by any prospective purchaser. The services, systems and appliances shown have not been tested and no guarantee as to their operability or efficiency can be given. Made with Metropix ©2025