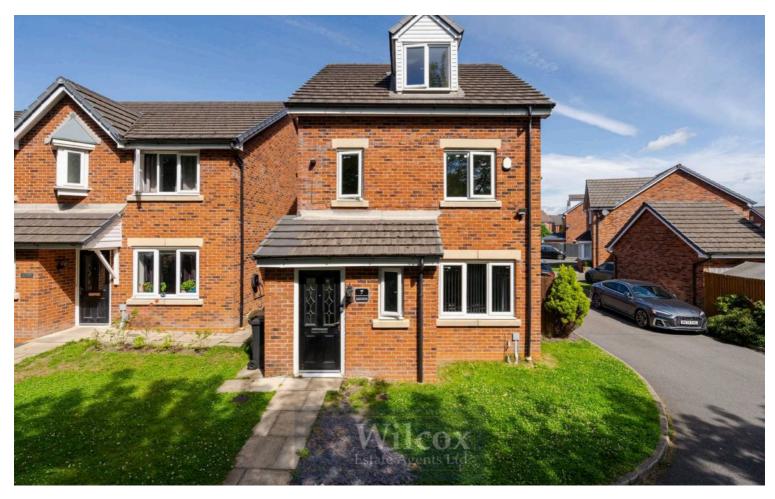

## 7 Bloomsbury Crescent, Bolton £350,000 Leasehold

Four bedroom detached town house • Three bathrooms • Bedroom one with en-suite • Two reception rooms • Detached garage conversion currently being used as a gym • Cul de sac position and very private • High gloss white kitchen with integrated appliances • Driveway for one vehicle • Close to great schools both primary and secondary • Walking distance to local mosques

This impeccable 4-bedroom detached house located in a peaceful cul-de-sac offers the epitome of modern living. The beautifully designed property boasts three bathrooms, including an ensuite in the primary bedroom for added convenience. Enter the home into a welcoming ambience featuring two spacious reception rooms ideal for both relaxing evenings and entertaining guests. The detached garage conversion has been transformed into a gym, perfect for fitness enthusiasts or those seeking a tranquil space for workouts.

The property's location ensures utmost privacy, providing a serene retreat from the hustle and bustle of daily life. GROUND FLOOR

1ST FLOOR

2ND FLOOR

Whilst every attempt has been made to ensure the accuracy of the floorplan contained here, measurements of doors, windows, rooms and any other items are approximate and no responsibility is taken for any error, omission or mis-statement. This plan is for illustrative purposes only and should be used as such by any prospective purchaser. The services, systems and appliances shown have not been tested and no guarantee as to their operability or efficiency can be given. Made with Metropix ©2025