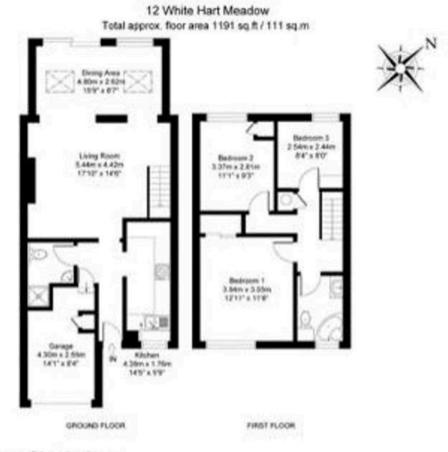

## 12 White Hart Meadow

Beaconsfield, Beaconsfield

Fantastic three bedroom home situated in a quiet part of Old Town Beaconsfield. Available with no chain.

Situated in the Old Town of Beaconsfield is this well sized family home, extended on the ground floor this property has an additional downstairs bathroom and garage to front.

Upstairs there are three bedrooms and a family bathroom, to the rear there is a courtyard garden and to the front a large driveway for multiple cars.

Council Tax band: D

Tenure: Freehold

EPC Energy Efficiency Rating: E