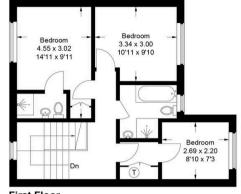

01494 680018 info@ashingtonpage.co.uk www.AshingtonPage.co.uk

Approximate Gross Internal Area Ground Floor = 60.3 sq m / 649 sq ft First Floor = 49.6 sq m / 534 sq ft Outbuilding = 14.2 sq m / 153 sq ft Total = 124.1 sq m / 1.336 sq ft

First Floor

This plan is for layout guidance only. Not drawn to scale unless stated. Windows and door openings are approximate. Whilst every care is taken in the preparation of this plan, please check all dimensions, shapes and compass bearings before making any decisions reliant upon them.