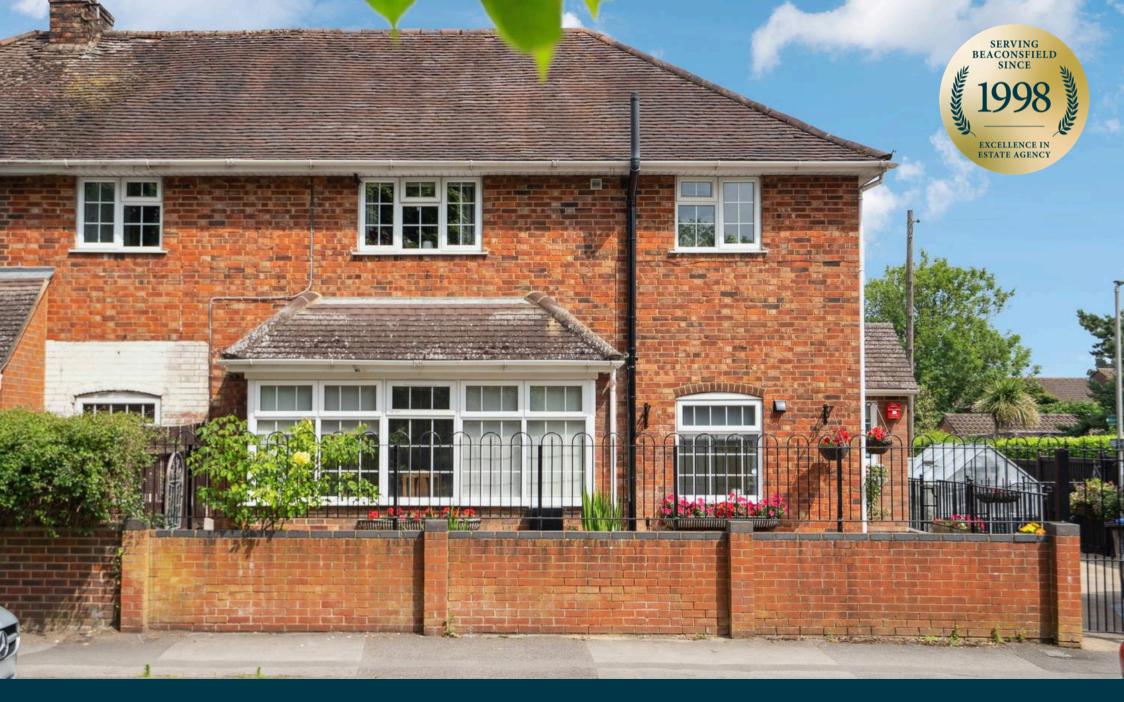

25a North Drive, Beaconsfield
Guide Price £775,000

The Old Post Office has delightful nods to its heritage and offers a blend of historical charm and contemporary living. This large semi-detached property presents thoughtfully designed interiors, versatile living spaces, and a beautifully landscaped garden, making it an ideal family home. The garden is an absolute delight! French doors from the kitchen-diner open onto an expansive raised terrace, enclosed with railings and offering picturesque views of the mature garden.