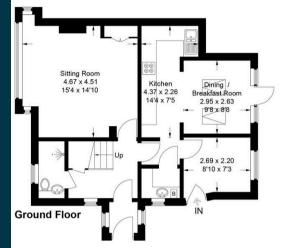

01494 680018 info@ashingtonpage.co.uk www.AshingtonPage.co.uk

Approximate Gross Internal Area Ground Floor = 60.3 sq m / 649 sq ft First Floor = 49.6 sq m / 534 sq ft Outbuilding = 14.2 sq m / 153 sq ft Total = 124.1 sq m / 1.336 sq ft