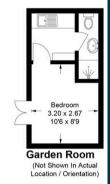

01494 680018 info@ashingtonpage.co.uk www.AshingtonPage.co.uk

Approximate Gross Internal Area Ground Floor = 60.3 sq m / 649 sq ft First Floor = 49.6 sq m / 534 sq ft Outbuilding = 14.2 sq m / 153 sq ft Total = 124.1 sq m / 1.336 sq ft