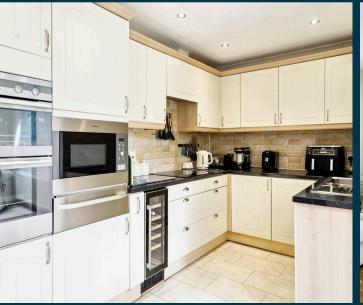

25a North Drive, Beaconsfield
Guide Price £775,000

The Old Post Office has delightful nods to its heritage and offers a blend of historical charm and contemporary living. This large semi-detached property presents thoughtfully designed interiors, versatile living spaces, and a beautifully landscaped garden, making it an ideal family home. The garden is an absolute delight! French doors from the kitchen-diner open onto an expansive raised terrace, enclosed with railings and offering picturesque views of the mature garden.