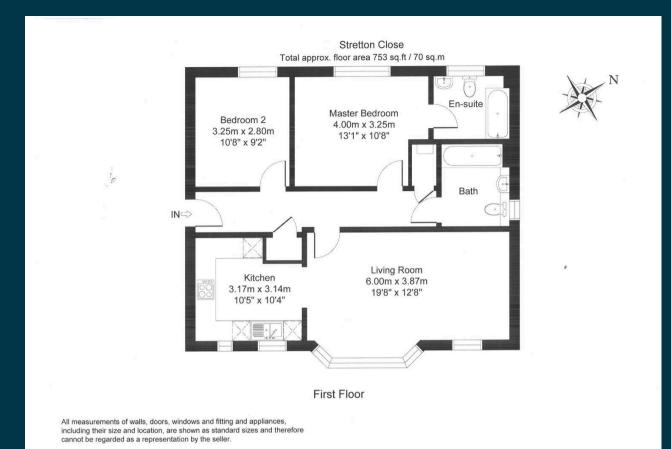

36 Stretton Close, Penn Guide Price £368,000 | £1,350 pcm

Ashington Page

Set within a beautifully converted Manor
House, this elegant first-floor apartment
nestled behind secure electric gates, offers
bright and spacious living just a short stroll
from the charming village centre of Penn.
Residents enjoy the benefit of one allocated
parking space, ample visitors parking, and
beautifully landscaped communal gardens.